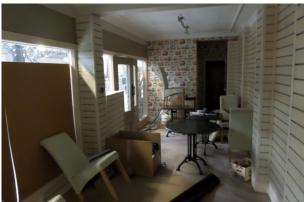

The property provides an open plan retail unit with a partitioned store/office on the first floor, directly opposite the Tea Room and next to a recently opened Hair Salon.

### Accommodation

The accommodation comprises of the following

| Name              | Sq ft | Sq m  | Availability |
|-------------------|-------|-------|--------------|
| 1st - Retail Area | 334   | 31.03 | Available    |
| Total             | 334   | 31.03 |              |