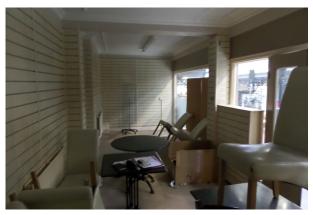

The property provides an open plan retail unit with a partitioned store/office on the first floor, directly opposite the Tea Room and next to a recently opened Hair Salon.

### Accommodation

The accommodation comprises of the following

| Name              | Sq ft | Sq m  | Availability |
|-------------------|-------|-------|--------------|
| 1st - Retail Area | 334   | 31.03 | Available    |
| Total             | 334   | 31.03 |              |