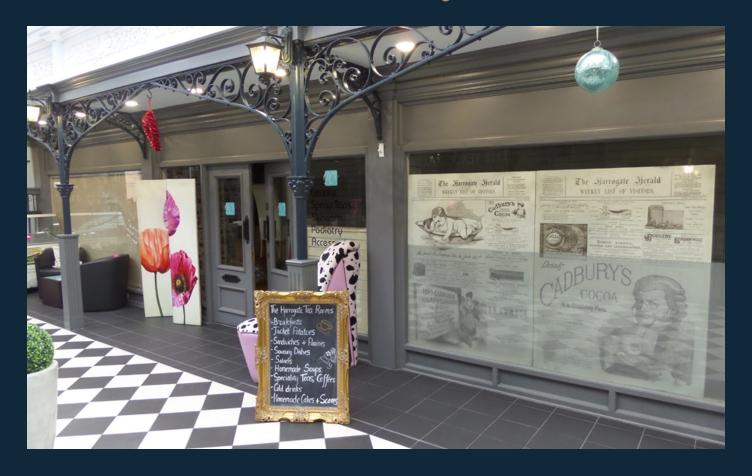

The property is situated on the first floor within the Westminster Arcade, fronting Parliament Street.

The Arcade has comprehensively been refurbished and provides 12 units. Westminster Arcade links Parliament Street to the Jubilee Car Park with 450 car spaces.

The property provides an open plan retail unit with a partitioned store/office on the first floor, directly opposite the Tea Room and next to a recently opened Hair Salon.