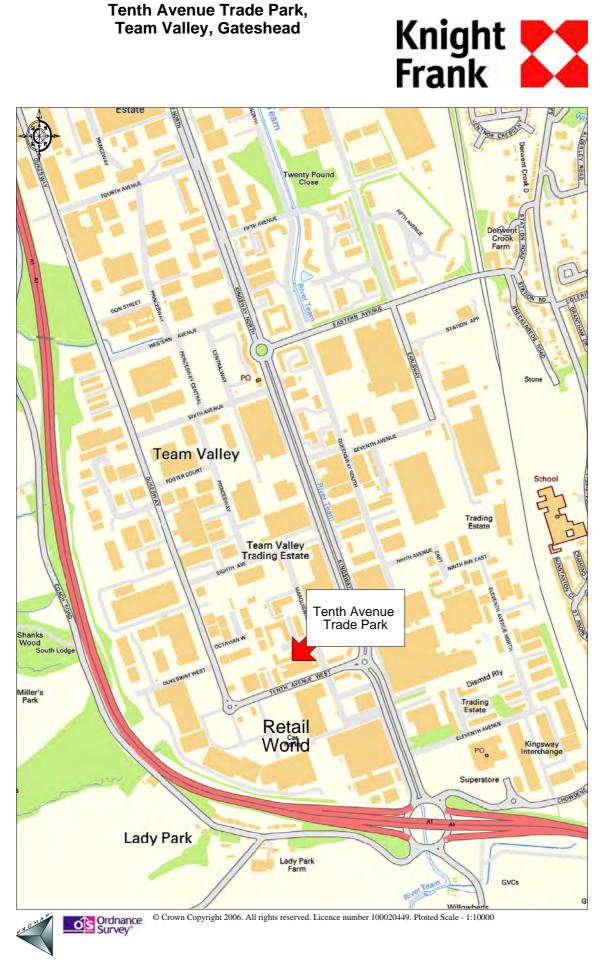

#### Location

The premises are located on Tenth Avenue, directly opposite Retail World on the high profile and well established Team Valley Estate in Gateshead.

Team Valley Estate is located immediately off the A1 approximately 4 miles South of Newcastle Gateshead. The estate is widely regarded as one of the region's premier business / trading locations and boasts an array of household name occupiers.

Occupiers at Retail World immediately opposite Tenth Avenue Trade park include Mothercare, Homebase, Sports Direct, Next and McDonalds.

Occupiers within the trade park include Halfords Autocentre, Greggs, Tile Giant and Topps Tiles.