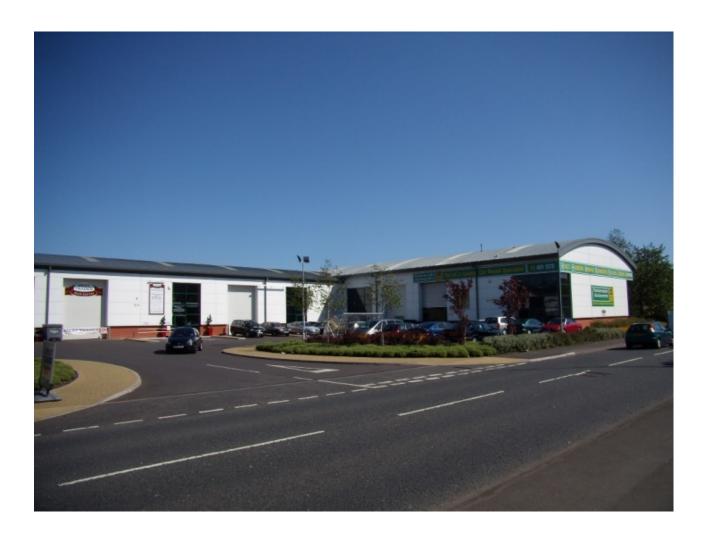

#### Description

Built in 2006, Unit 6 forms part of a terrace of traditional steel portal framed units with reinforced concrete floors and insulated profile steel sheeting to the walls and roof areas.

The units have attractive glazed pedestrian entrances and an internal clear height of 6 m.

#### Lease Terms

Unit 6 is offered to let by way of new fully repairing and insuring leases for a term of years to be agreed.

Particulars: June 2017 Image: 2010