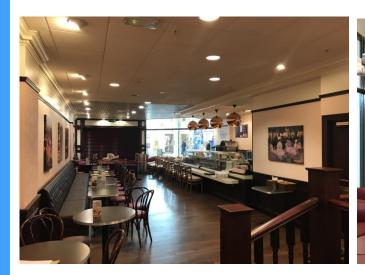

## **Fittings**

The unit is fully fitted as a former Patisserie Valerie bakery / café with the following features:

- Roller door
- Suspended ceiling with spotlights
- Air conditioning units
- Two glass displays
- Fitted kitchen including till, coffee maker, toaster, baked potato turbo oven, bain-marie, water boiler, freezer, two fridge, fitted prep area, raised seating area, disabled and customer toilets, rear service access, store room, staff room, safe, cold store, freezer and further cold stores.