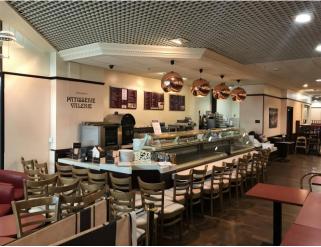

## **Fittings**

The unit is fully fitted as a former Patisserie Valerie bakery / café with the following features:

- Roller door
- Suspended ceiling with spotlights
- Air conditioning units
- Two glass displays
- Fitted kitchen including till, coffee maker, toaster, baked potato turbo oven, bain-marie, water boiler, freezer, two fridge, fitted prep area, raised seating area, disabled and customer toilets, rear service access, store room, staff room, safe, cold store, freezer and further cold stores.