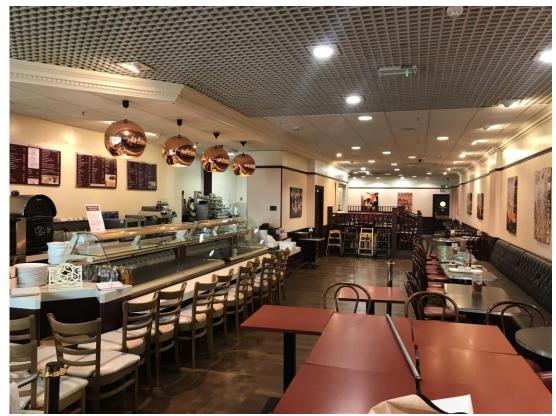

## **Fittings**

The unit is fully fitted as a former Patisserie Valerie bakery / café with the following features:

- Roller door
- Suspended ceiling with spotlights
- Air conditioning units
- Two glass displays
- Fitted kitchen including till, coffee maker, toaster, baked potato turbo oven, bain-marie, water boiler, freezer, two fridge, fitted prep area, raised seating area, disabled and customer toilets, rear service access, store room, staff room, safe, cold store, freezer and further cold stores.