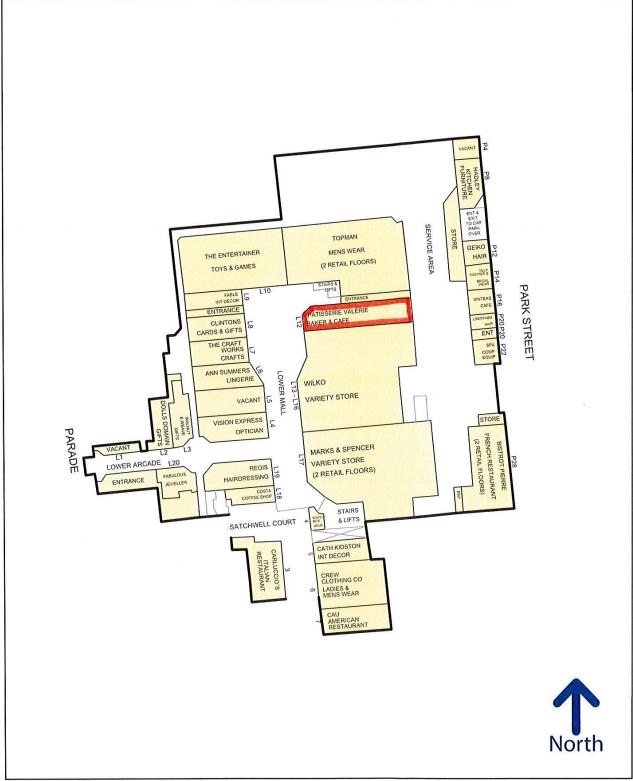

### **Description**

The premises comprise a prime corner retail / café unit in the lower mall of Royal Priors Shopping Centre adjacent to Wilko's, Top Man, Top Shop and the Centre toilet facilities.

# RETAIL / A3 UNIT TO LET

Former Patisserie Valerie
Bakery & Café
Unit 12, Lower Mall (Unit 35)
Royal Priors Shopping Centre
Leamington Spa CV32 4XU

### Location

Royal Priors is the largest and most central shopping area in Leamington Spa totalling 150,000 sq ft of retail space and is anchored by Marks & Spencer, Topshop, and GAP. The Centre is situated in the prime retailing pitch of this picturesque and affluent Spa town and The Centre boasts such strong fashion retailers as Superdry, The Entertainer, Cath Kidston, Carluccio's amongst others.