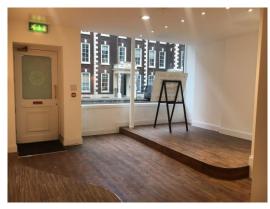

## Description

The property is a self-contained unit on the ground floor of a period building. The unit benefits from generous window frontage as well as kitchen and bathroom facilities at the rear.

#### Floor Area

Ground Floor 713 sq. ft. (66.24 sq. m.)