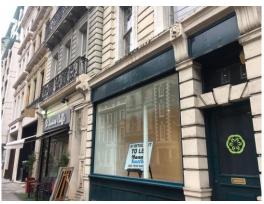

#### Location

The property is located on the north side of Pall Mall. The nearest stations are Green Park, Piccadilly Circus and Charing Cross, all a short walk away. Regent Street, Piccadilly and the rest of the West End are also within close proximity, as well as many galleries and private members' clubs.

## Description

The property is a self-contained unit on the ground floor of a period building. The unit benefits from generous window frontage as well as kitchen and bathroom facilities at the rear.