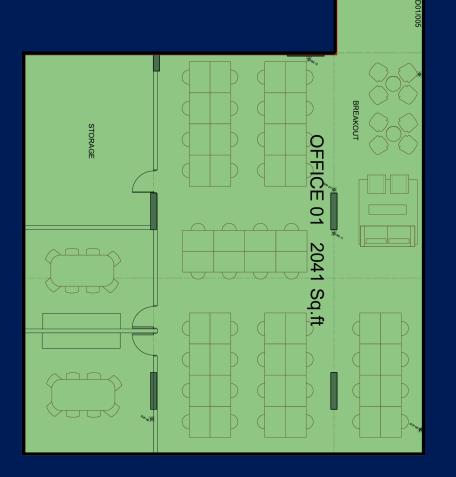

#### **FACTS & FEATURES**

BE A PART OF TORQUAY'S LARGEST PURPOSE BUILT **DEVELOPMENT IN A GENERATION** 

OFFICE SPACE, GRADE A, OPEN PLAN

OFFICE 1 2041 sq.ft OFFICE 2 2624 sq.ft

SUPERB LOCATION ADJACENT TO TORQUAY HARBOUR, WITH ACCESS TO AMPLE NEARBY CAR PARKING

#### 1st FLOOR

1st FLOOR

Office 2 2624 Sq.ft

AN EXCLUSIVE MIXED USE DEVELOPMENT SITUATED ADJACENT TO TORQUAY HARBOURSIDE AND ACCESSED VIA BOTH THE TERRACE & TORWOOD STREET, FEATURING GRADE A, OPEN PLAN OFFICE SPACE THROUGHOUT.