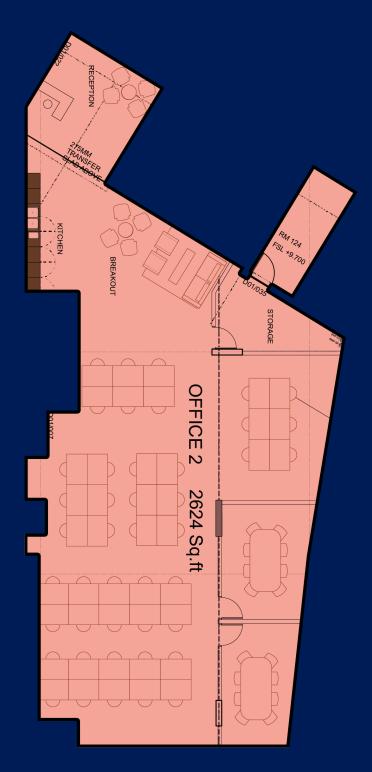

#### **FACTS & FEATURES**

BE A PART OF TORQUAY'S LARGEST PURPOSE BUILT **DEVELOPMENT IN A GENERATION** 

OFFICE SPACE, GRADE A, OPEN PLAN

OFFICE 1 2041 sq.ft OFFICE 2 2624 sq.ft

SUPERB LOCATION ADJACENT TO TORQUAY HARBOUR, WITH ACCESS TO AMPLE NEARBY CAR PARKING

#### 1st FLOOR

1st FLOOR

Office 2 2624 Sq.ft

AN EXCLUSIVE MIXED USE DEVELOPMENT SITUATED ADJACENT TO TORQUAY HARBOURSIDE AND ACCESSED VIA BOTH THE TERRACE & TORWOOD STREET, FEATURING GRADE A, OPEN PLAN OFFICE SPACE THROUGHOUT.