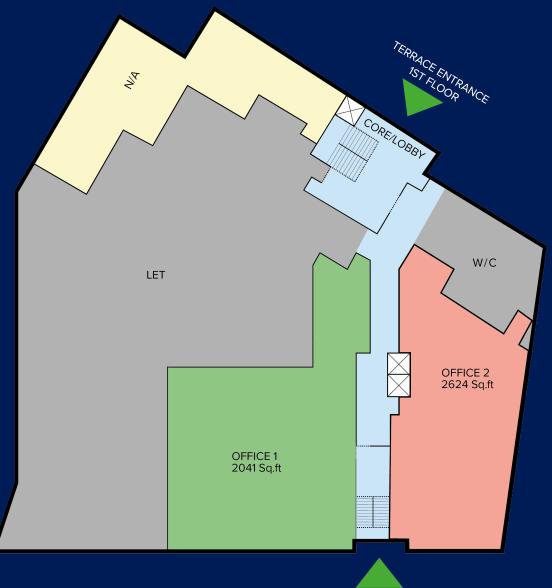

### 1st FLOOR

THERE IS FLEXIBILITY ON OFFICE AREAS SUBJECT TO AGREEMENT

TORWOOD STREET ENTRANCE ON GROUND FLOOR

#### 1st FLOOR

1st FLOOR

Office 2 2624 Sq.ft

AN EXCLUSIVE MIXED USE DEVELOPMENT SITUATED ADJACENT TO TORQUAY HARBOURSIDE AND ACCESSED VIA BOTH THE TERRACE & TORWOOD STREET, FEATURING GRADE A, OPEN PLAN OFFICE SPACE THROUGHOUT.