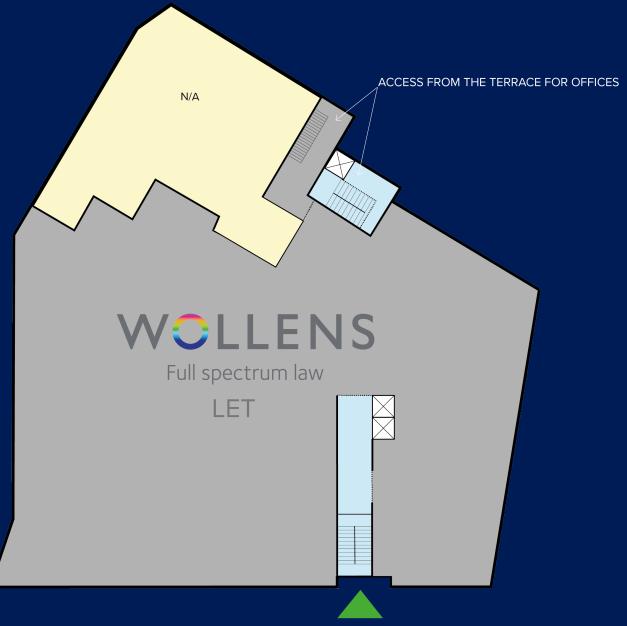

#### **FACTS & FEATURES**

BE A PART OF TORQUAY'S LARGEST PURPOSE BUILT **DEVELOPMENT IN A GENERATION** 

OFFICE SPACE, GRADE A, OPEN PLAN

OFFICE 1 2041 sq.ft OFFICE 2 2624 sq.ft

SUPERB LOCATION ADJACENT TO TORQUAY HARBOUR, WITH ACCESS TO AMPLE NEARBY CAR PARKING

### 1st FLOOR

THERE IS FLEXIBILITY ON OFFICE AREAS SUBJECT TO AGREEMENT

TORWOOD STREET ENTRANCE ON GROUND FLOOR