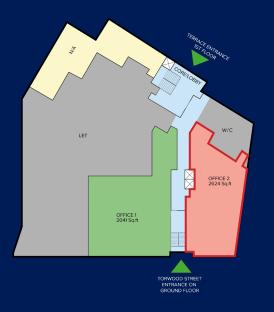

#### **FACTS & FEATURES**

BE A PART OF TORQUAY'S LARGEST PURPOSE BUILT **DEVELOPMENT IN A GENERATION** 

OFFICE SPACE, GRADE A, OPEN PLAN

OFFICE 1 2041 sq.ft OFFICE 2 2624 sq.ft

SUPERB LOCATION ADJACENT TO TORQUAY HARBOUR, WITH ACCESS TO AMPLE NEARBY CAR PARKING

### 1st FLOOR

THERE IS FLEXIBILITY ON OFFICE AREAS SUBJECT TO AGREEMENT

TORWOOD STREET ENTRANCE ON GROUND FLOOR

#### 2nd FLOOR

TORWOOD STREET

TORWOOD STREET ENTRANCE ON GROUND FLOOR

#### 1st FLOOR

1st FLOOR

Office 2 2624 Sq.ft

AN EXCLUSIVE MIXED USE DEVELOPMENT SITUATED ADJACENT TO TORQUAY HARBOURSIDE AND ACCESSED VIA BOTH THE TERRACE & TORWOOD STREET, FEATURING GRADE A, OPEN PLAN OFFICE SPACE THROUGHOUT.