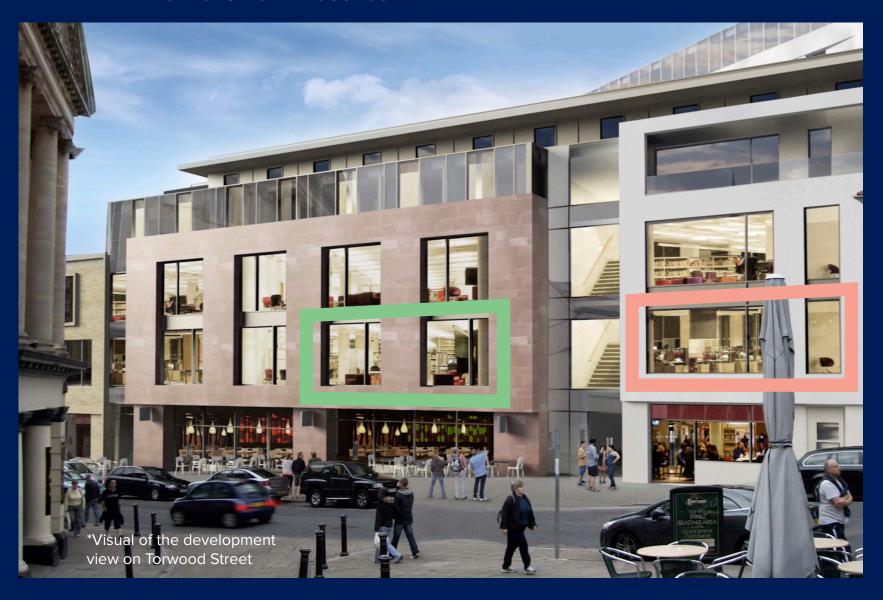

#### 1st FLOOR

1st FLOOR

Office 2 2624 Sq.ft

AN EXCLUSIVE MIXED USE DEVELOPMENT SITUATED ADJACENT TO TORQUAY HARBOURSIDE AND ACCESSED VIA BOTH THE TERRACE & TORWOOD STREET, FEATURING GRADE A, OPEN PLAN OFFICE SPACE THROUGHOUT.