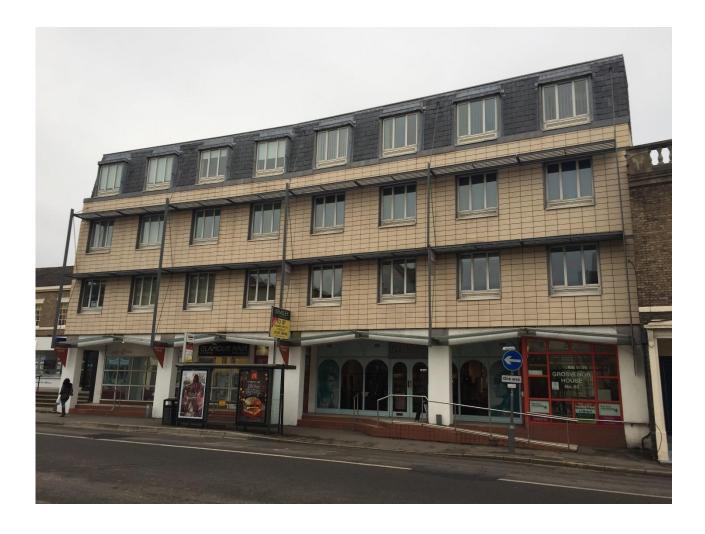

#### Location

Grosvenor House is prominently situated at the north eastern end of New London Road, to the west of the High Street and close to the Junction with Parkway.

The city of Chelmsford provides easy access to the M25 and the M11 and Stansted Airport.

#### Description

The available accommodation comprises a range of office suites and floors within a multi-let modern office building. Access is from New London Road via a staircase and passenger lift. There is a further door providing access to the rear car park.