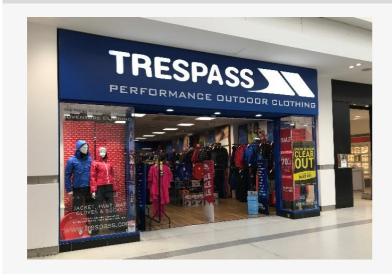

The subject unit is situated in a prime position adjacent to Vision Express and opposite Warren James. Other nearby retailers include Starbucks, Quiz, TK Maxx, Body Shop and Pandora.

# UNIT 9 CASCADES SHOPPING CENTRE