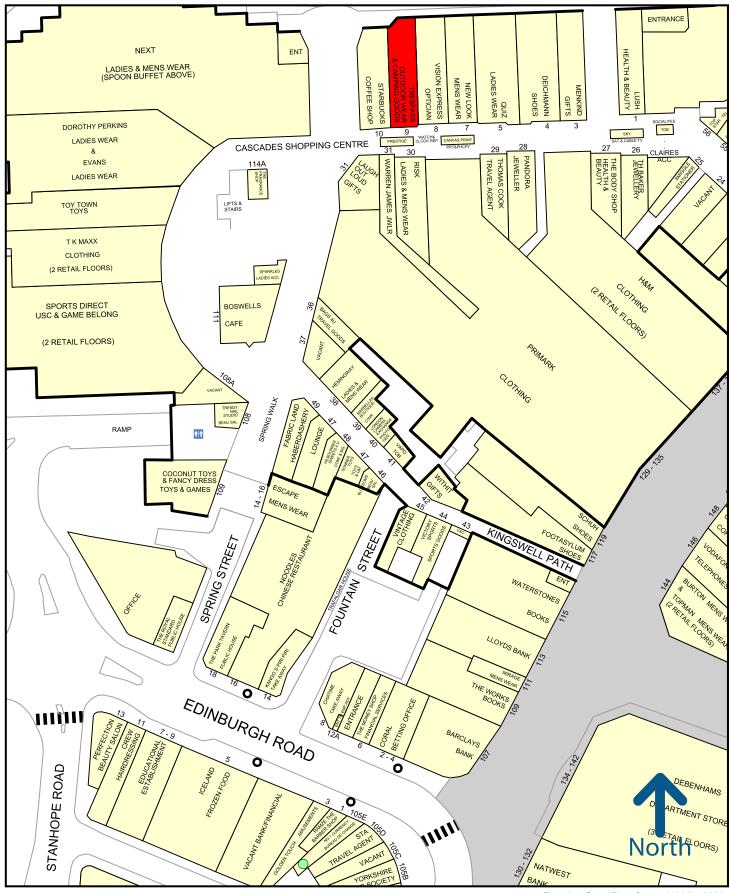

The subject unit is situated in a prime position adjacent to Vision Express and opposite Warren James. Other nearby retailers include Starbucks, Quiz, TK Maxx, Body Shop and Pandora.

# UNIT 9 CASCADES SHOPPING CENTRE

Portsmouth - Central

50 metres

Map data

Copyright and confidentiality Experian, 2020. © Crown copyright and database rights 2020. OS 100019885

Experian Goad Plan Created: 20/04/2020 Created By: AS Retail Property Services Limited