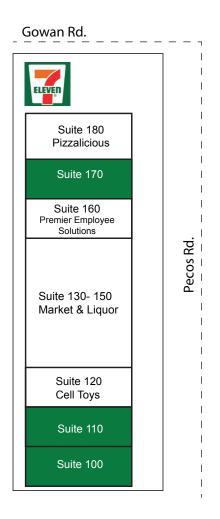

## PECOS & GOWAN COMMERCIAL CENTER

3523 North Pecos Road North Las Vegas, NV 89030

**FOR LEASE** 

=Available

| SUITE     | TOTAL SF | LEASE RATE SF/M | COMMENTS                               | AVAILABILITY |
|-----------|----------|-----------------|----------------------------------------|--------------|
| Suite 100 | ±1,569   | \$1.15 SF/M NNN | End-Cap, vanilla shell with 1 restroom | Immediately  |
| Suite 110 | ±2,081   | \$1.15 SF/M NNN | Finished shell with 1 restroom         | Immediately  |
| Suite 170 | ±1,539   | \$1.15 SF/M NNN | Vanilla shell with 1 restroom          | Immediately  |