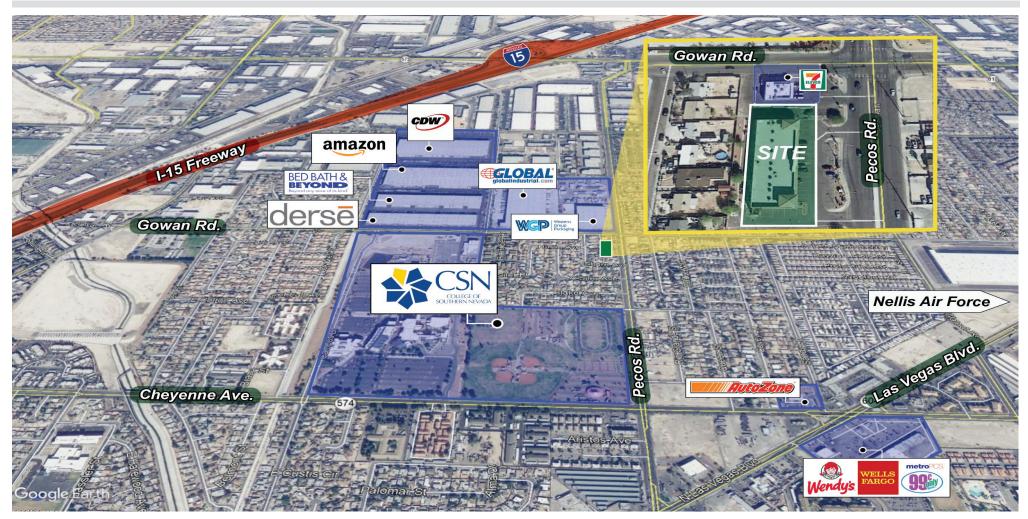

#### **PROPERTY HIGHLIGHTS:**

- ±1,539 ±2,081 SF Suites available
- Lease rate: \$1.15 SF/M NNN
- CAM's: \$0.36 SF/M
- Zoning: C1 (Neighborhood Commercial)
- Close to Amazon Fulfillment Center, CDM, Derse, Global Industrial, Western Group Packaging and College of Southern Nevada (CSN) Cheyenne Campus
- Ready for your use with 1 restroom in each suite
- Signalized corner- Bus stop in front of the property
- Shadow anchored by 7-Eleven
- Approximately ±1.1 miles away from 1-15 Freeway
- ±4.5 Miles from Nellis Air Force Base