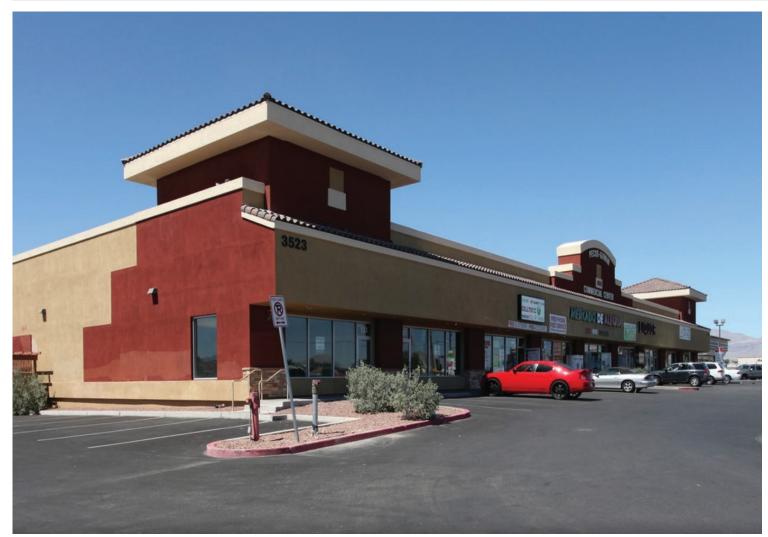

## PECOS & GOWAN COMMERCIAL CENTER

3523 North Pecos Road North Las Vegas, NV 89030

**FOR LEASE** 

#### **PROPERTY HIGHLIGHTS:**

- ±1,539 ±2,081 SF Suites available
- Lease rate: \$1.15 SF/M NNN
- CAM's: \$0.36 SF/M
- Zoning: C1 (Neighborhood Commercial)
- Close to Amazon Fulfillment Center, CDM, Derse, Global Industrial, Western Group Packaging and College of Southern Nevada (CSN) Cheyenne Campus
- Ready for your use with 1 restroom in each suite
- Signalized corner- Bus stop in front of the property
- Shadow anchored by 7-Eleven
- Approximately ±1.1 miles away from 1-15 Freeway
- ±4.5 Miles from Nellis Air Force Base