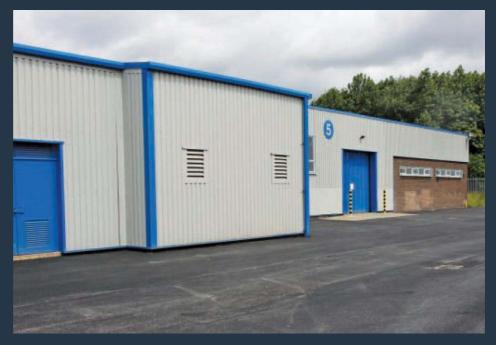

#### Description

The premises comprise a single storey single steel portal frame unit with brick and blockwork walls surmounted by profile steel cladding. The unit also benefits from pitched profile metal roof incorporating translucent panels and has a minimum internal eaves height of 4.5 metres.

The unit is fully fitted out with lighting installed and gas blow heaters.

Externally access is provided via one loading door. Adequate on site car parking is also provided. Unit 5 benefits from a secure yard compound and has its own dedicated electricity substation.

#### Accommodation

The accommodation briefly comprises of the following approximate areas:

Unit 5 1,517 sq ft (16,332 sq ft)