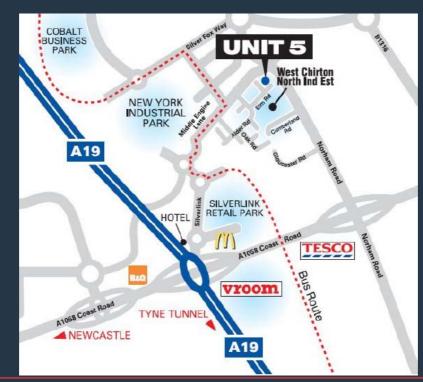

#### Location

The property is located on Elm Road on the West Chirton North Industrial Estate which lies approximately 1/2 mile from the A1058 Coast Road and approximately 1 mile from the A19 Tyne Tunnel / Silverlink junction.

West Chirton North Industrial Estate is situated approximately 5 miles north east of Newcastle City Centre and is accessed via Middle Engine Lane.