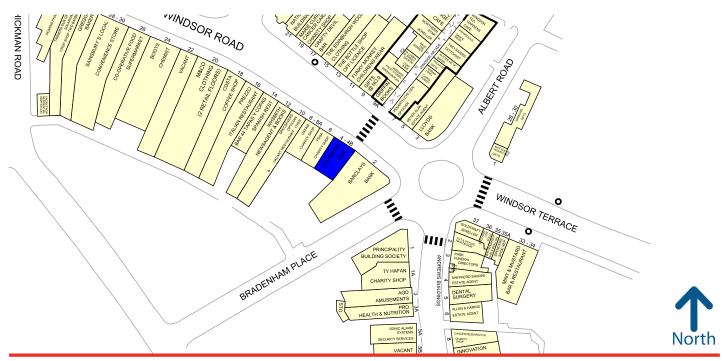

# **PRIME SHOP TO LET**

T 029 20 346346

www.coark.com

The property is located in a prime position on Windsor Road which is the main shopping location of the affluent seaside town of Penarth. The town is located approximately 4 miles west of Cardiff city centre. Adjoining occupiers are Barclays Bank and PDSA. Other notable occupiers in the vicinity include Coffee #1, Specsavers, WHSmith including a good mix of restaurant operators such as Loungers and Bar 44.

### DESCRIPTION

The premises comprises a three storey building over ground, first and second floors with access to ground floor directly from Windsor Road. Access to the upper floors is via the lane to the side of the property. There is parking to the rear for 3 vehicles.