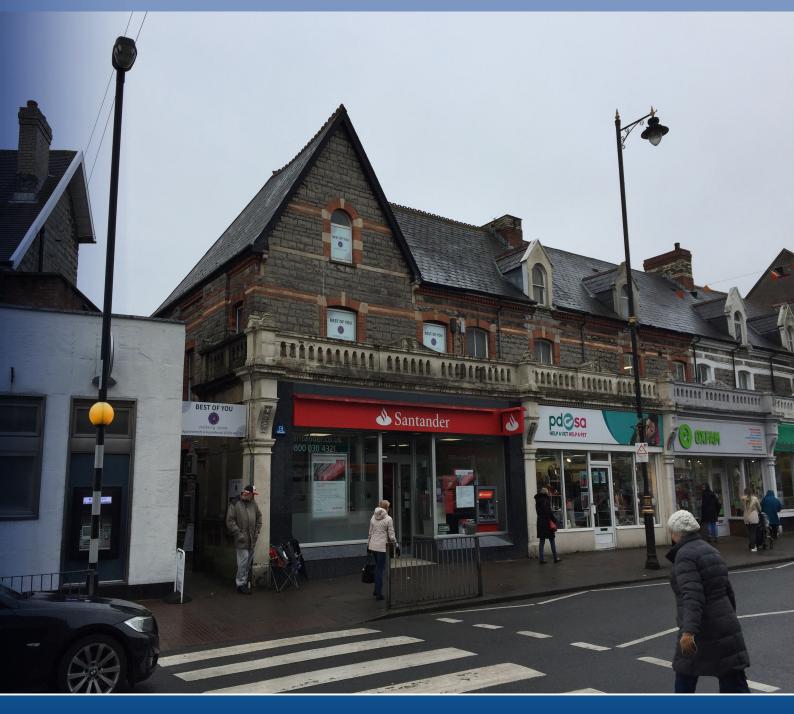

# **PRIME SHOP TO LET**

T 029 20 346346

www.coark.com

The property is located in a prime position on Windsor Road which is the main shopping location of the affluent seaside town of Penarth. The town is located approximately 4 miles west of Cardiff city centre. Adjoining occupiers are Barclays Bank and PDSA. Other notable occupiers in the vicinity include Coffee #1, Specsavers, WHSmith including a good mix of restaurant operators such as Loungers and Bar 44.

### DESCRIPTION

The premises comprises a three storey building over ground, first and second floors with access to ground floor directly from Windsor Road. Access to the upper floors is via the lane to the side of the property. There is parking to the rear for 3 vehicles.