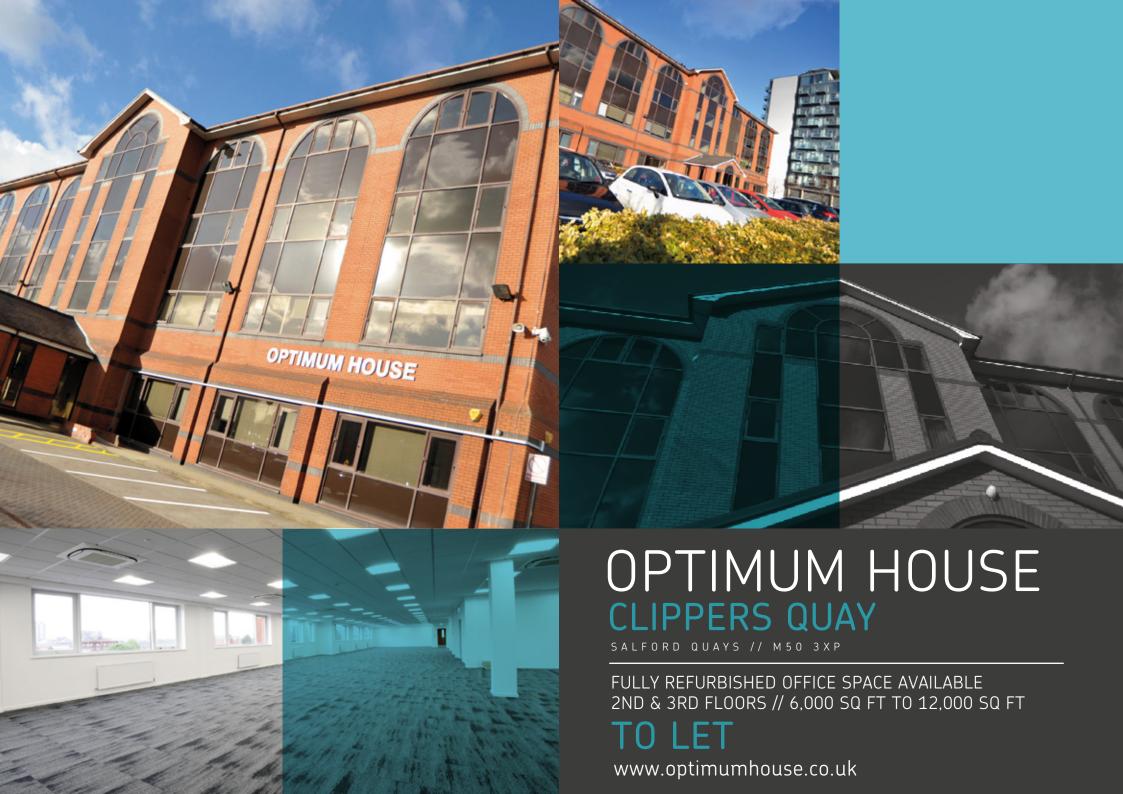

### **DESCRIPTION**

Optimum House is a modern brick built, three storey office building. A major refurbishment has been undertaken to provide a contemporary, stylish working environment. The building offers stunning views of Salford Quays directly overlooking Clippers Quay itself.

Availability comprises the second and third floors of the building which offer the following specification:

- Air-conditioning
- Full access raised floor
- Suspended ceiling incorporating LG7 compliant lighting
- Contemporary design
- 20 car parking spaces per floor ratio 1:300 per sq.ft.
- New carpets
- Concierge service
- DDA compliant
- Shower facilities and bike racks