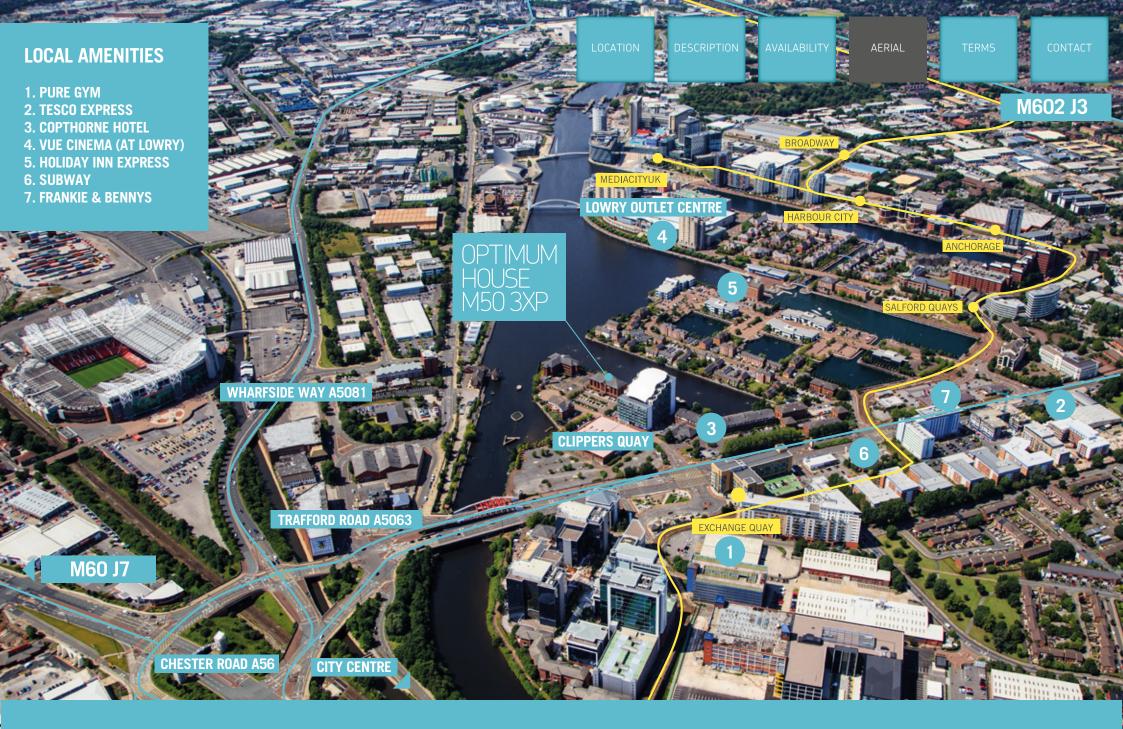

### LOCATION

Optimum House is located on Clippers Quay which is at the heart of Salford Quays one of the North West regions most important commercial, residential and leisure destinations.

The area has unrivalled levels of amenity with a range of hotels, restaurants and shops all within a short walk of the building. The world renowned MediaCityUK is also close by and boasts a state of the art centre for both broadcasting and digital technology.

Salford Quays is the most accessible commercial destination in Greater Manchester with direct access to the region's motorway network as well as regular direct Metrolink connections in to Manchester city centre.