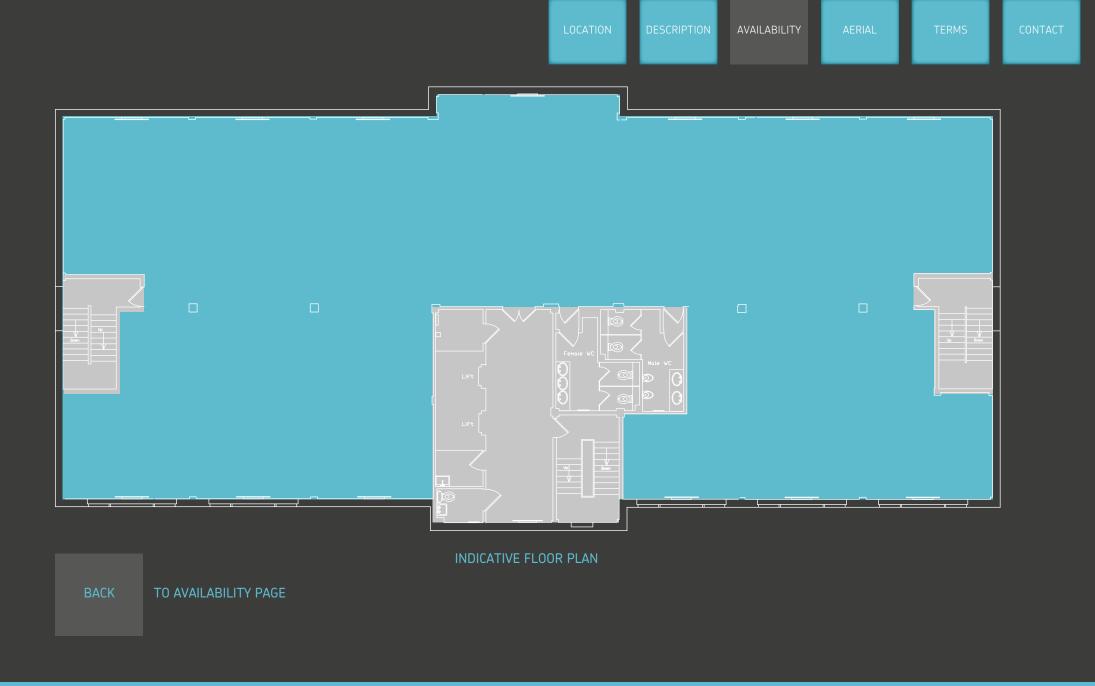

# **AVAILABILITY**

The building has been measured in accordance with the RICS Property Measurement, 1st edition on an IPMS3 Office basis:

|              | Sq Ft  | Sq M  |
|--------------|--------|-------|
| Second Floor | 6,000  | 557   |
| Third Floor  | 6,000  | 557   |
| Total        | 12,000 | 1,114 |

The floors are available on either a combined or individual basis.

CLICK HERE

FOR FLOOR PLANS

TO LET FULLY REFURBISHED OFFICE SPACE AVAILABLE 2ND & 3RD FLOORS // 6,000 SQ FT TO 12,000 SQ FT