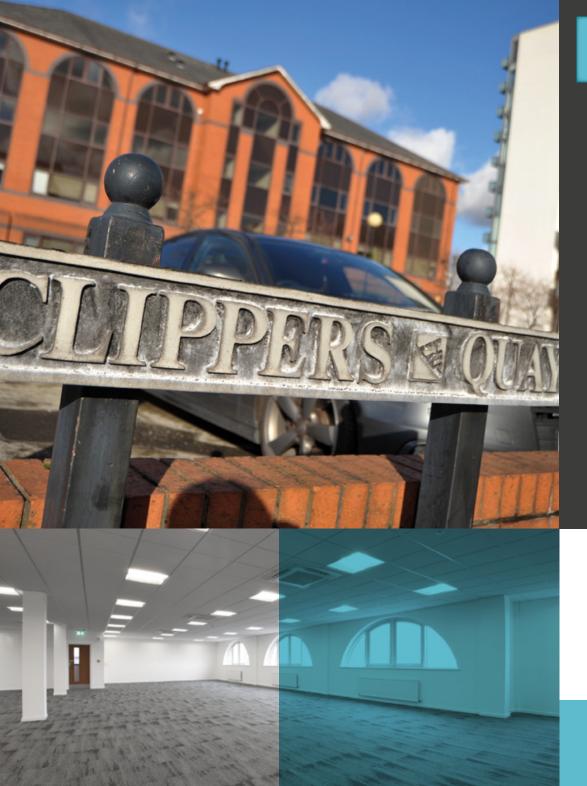

### **DESCRIPTION**

Optimum House is a modern brick built, three storey office building. A major refurbishment has been undertaken to provide a contemporary, stylish working environment. The building offers stunning views of Salford Quays directly overlooking Clippers Quay itself.

Availability comprises the second and third floors of the building which offer the following specification:

- Air-conditioning
- Full access raised floor
- Suspended ceiling incorporating LG7 compliant lighting
- Contemporary design
- 20 car parking spaces per floor ratio 1:300 per sq.ft.
- New carpets
- Concierge service
- DDA compliant
- Shower facilities and bike racks