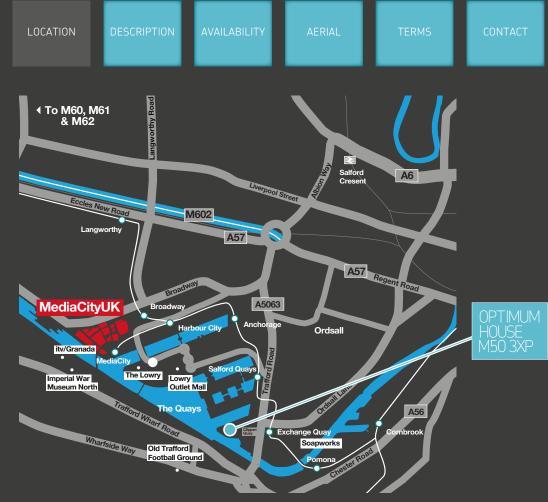

### LOCATION

Optimum House is located on Clippers Quay which is at the heart of Salford Quays one of the North West regions most important commercial, residential and leisure destinations.

The area has unrivalled levels of amenity with a range of hotels, restaurants and shops all within a short walk of the building. The world renowned MediaCityUK is also close by and boasts a state of the art centre for both broadcasting and digital technology.

Salford Quays is the most accessible commercial destination in Greater Manchester with direct access to the region's motorway network as well as regular direct Metrolink connections in to Manchester city centre.

CLICK HERE

FOR LOCATION MAP

BACK

TO LOCATION PAGE