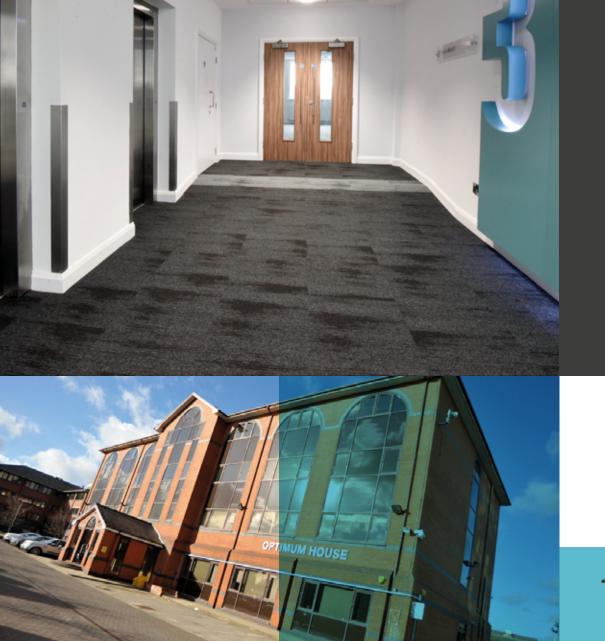

### **DESCRIPTION**

Optimum House is a modern brick built, three storey office building. A major refurbishment has been undertaken to provide a contemporary, stylish working environment. The building offers stunning views of Salford Quays directly overlooking Clippers Quay itself.

Availability comprises the second and third floors of the building which offer the following specification:

- Air-conditioning
- Full access raised floor
- Suspended ceiling incorporating LG7 compliant lighting
- Contemporary design
- 20 car parking spaces per floor ratio 1:300 per sq.ft.
- New carpets
- Concierge service
- DDA compliant
- Shower facilities and bike racks