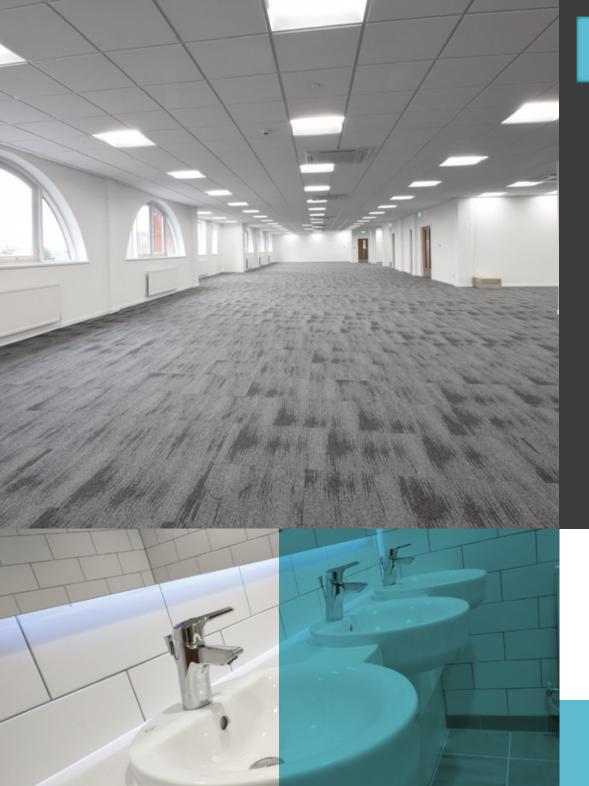

### **DESCRIPTION**

Optimum House is a modern brick built, three storey office building. A major refurbishment has been undertaken to provide a contemporary, stylish working environment. The building offers stunning views of Salford Quays directly overlooking Clippers Quay itself.

Availability comprises the second and third floors of the building which offer the following specification:

- Air-conditioning
- Full access raised floor
- Suspended ceiling incorporating LG7 compliant lighting
- Contemporary design
- 20 car parking spaces per floor ratio 1:300 per sq.ft.
- New carpets
- Concierge service
- DDA compliant
- Shower facilities and bike racks