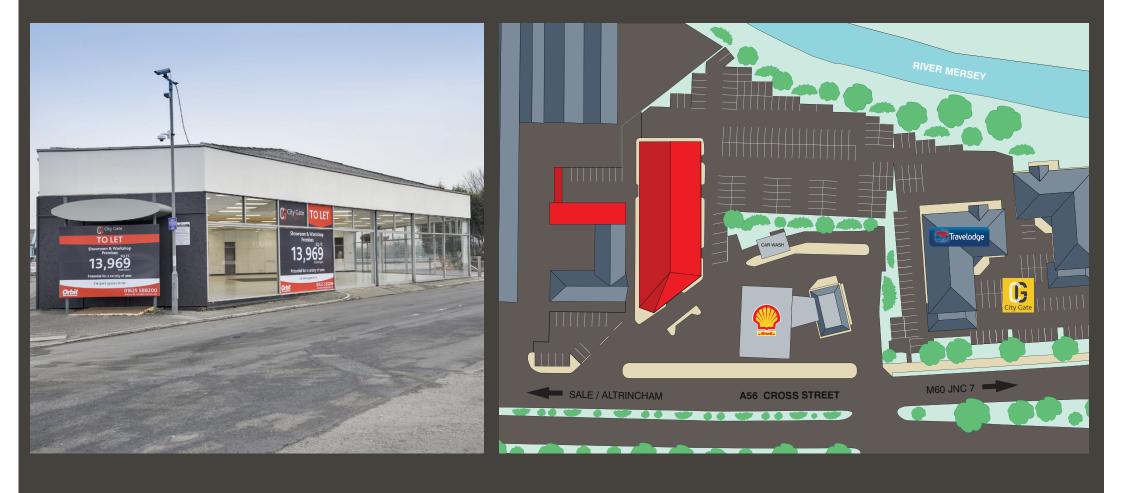

The property is close to many amenities including a new Travelodge hotel, office development and TGI Friday restaurant and also shares an entrance with a Shell petrol station, providing plenty of potential passing trade – ideal for a food franchise or coffee shop.

Citygate is prominently situated on Cross Street in Sale, a busy main arterial route to and from Manchester City Centre benefiting from over 30,000 vehicles passing the site per day.

The property is located adjacent to junction 7 of the M60 with over 140,000 vehicles passing the junction every day and also benefits from a Metrolink station 8 minutes away on foot.

#### TRANSPORT LINKS

| Å | WALKING                  |         |
|---|--------------------------|---------|
| X | Travelodge               | 2 mins  |
|   | Citygate 2               | 2 mins  |
|   | TGI Friday's             | 2 mins  |
|   | Dane Road Metrolink stop | 8 mins  |
| Ť | MOTORWAY DRIVE TIMES     |         |
|   | M60                      | 2 mins  |
|   | M56                      | 10 mins |
|   | M62                      | 16 mins |