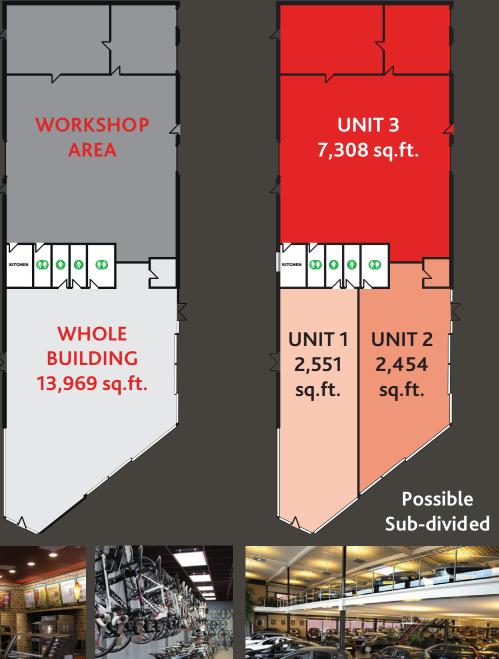

The available unit totals 13,969 sq ft and consists of ground and mezzanine floors, also a workshop/storage unit 1,625 sq ft with allocated parking is available, with the following advantages:

- Glazed floor to ceiling windows providing maximum visibility to passing traffic
- Ample onsite car parking
- Customer facilities including WC and breakout areas
- **Opportunity to split space**