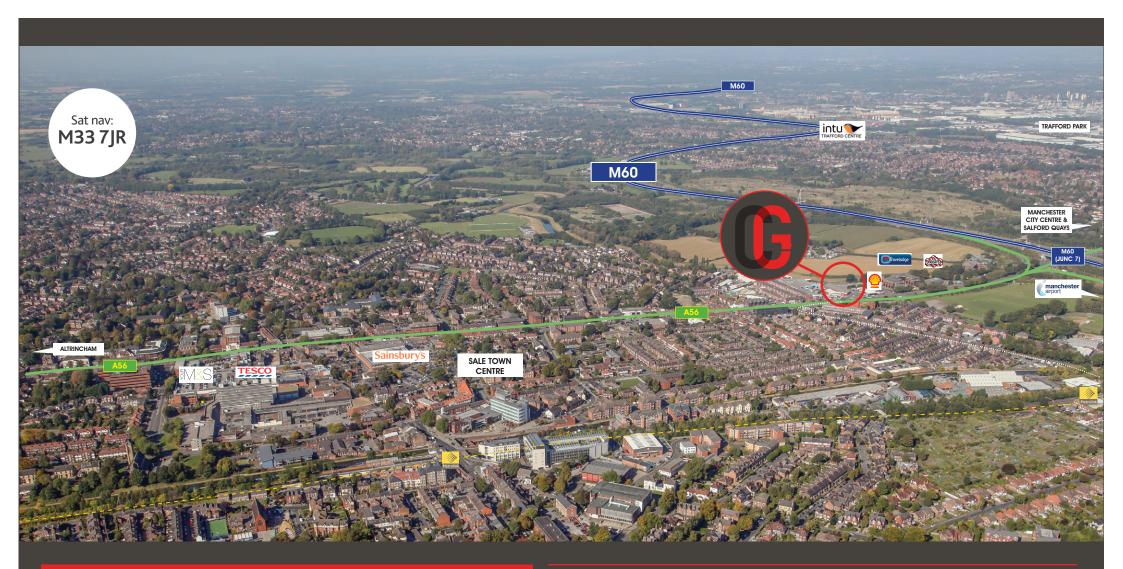

Citygate is prominently situated on Cross Street in Sale, a busy main arterial route to and from Manchester City Centre benefiting from over 30,000 vehicles passing the site per day.

The property is located adjacent to junction 7 of the M60 with over 140,000 vehicles passing the junction every day and also benefits from a Metrolink station 8 minutes away on foot.

#### TRANSPORT LINKS

| Å | WALKING                  |         |
|---|--------------------------|---------|
| X | Travelodge               | 2 mins  |
|   | Citygate 2               | 2 mins  |
|   | TGI Friday's             | 2 mins  |
|   | Dane Road Metrolink stop | 8 mins  |
| Ť | MOTORWAY DRIVE TIMES     |         |
|   | M60                      | 2 mins  |
|   | M56                      | 10 mins |
|   | M62                      | 16 mins |

#### 🚔 DRIVE TIMES

Manchester City Centre15 minsManchester Airport15 minsLiverpool56 minsLondon3 hours43 mins