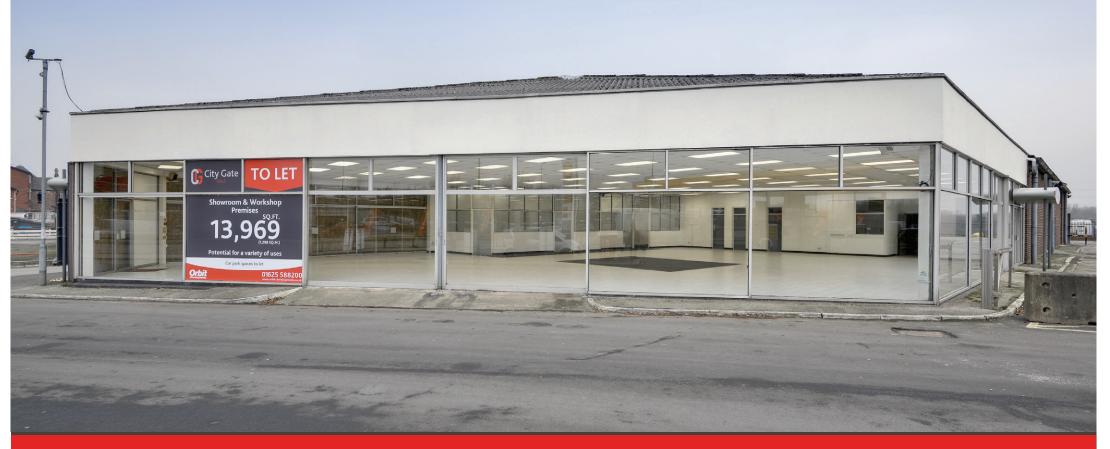

### SHOWROOM/BUSINESS UNIT 13,969 sq.ft. (1,298 sq.m)

#### SITUATED IN A HIGHLY PROMINENT POSITION ON THE (A56) CROSS STREET

#### SHOWROOM/BUSINESS UNIT 13,969 sq.ft. (1,298 sq.m) POTENTIAL FOR A VARIETY OF USES

Citygate is situated on Cross Street in Sale and (subject to planning permission) has potential for a variety of uses and presents an opportunity for a retail unit, showroom, garage or workshop in a highly prominent position.