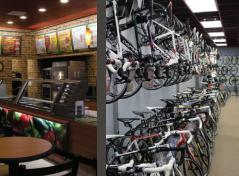

#### SHOWROOM/BUSINESS UNIT 13,969 sq.ft. (1,298 sq.m) POTENTIAL FOR A VARIETY OF USES

Citygate is situated on Cross Street in Sale and (subject to planning permission) has potential for a variety of uses and presents an opportunity for a retail unit, showroom, garage or workshop in a highly prominent position.

The available unit totals 13,969 sq ft and consists of ground and mezzanine floors, also a workshop/storage unit 1,625 sq ft with allocated parking is available, with the following advantages:

- Glazed floor to ceiling windows providing maximum visibility to passing traffic
- Ample onsite car parking
- Customer facilities including WC and breakout areas
- **Opportunity to split space**

The property is close to many amenities including a new Travelodge hotel, office development and TGI Friday restaurant and also shares an entrance with a Shell petrol station, providing plenty of potential passing trade – ideal for a food franchise or coffee shop.