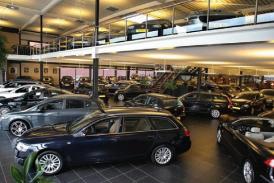

#### SHOWROOM/BUSINESS UNIT 13,969 sq.ft. (1,298 sq.m) POTENTIAL FOR A VARIETY OF USES

Citygate is situated on Cross Street in Sale and (subject to planning permission) has potential for a variety of uses and presents an opportunity for a retail unit, showroom, garage or workshop in a highly prominent position.

The available unit totals 13,969 sq ft and consists of ground and mezzanine floors, also a workshop/storage unit 1,625 sq ft with allocated parking is available, with the following advantages:

- Glazed floor to ceiling windows providing maximum visibility to passing traffic
- Ample onsite car parking
- Customer facilities including WC and breakout areas
- **Opportunity to split space**