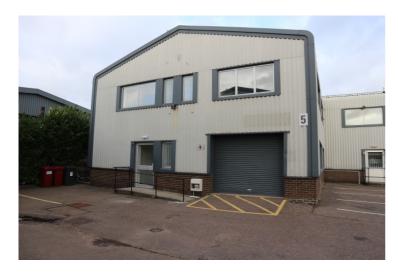

# TO LET

Industrial / Warehouse, Business Unit

Unit 5 Weighbridge Row, Cardiff Road, Reading, Berkshire, RG1 8LX

3,585 sq ft (333.05 sq m)

## Description

Refurbished two storey business unit with workshop / storage on the ground floor and an open plan office at first floor.