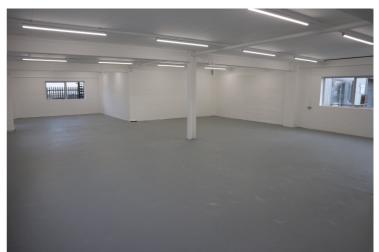

## Description

Refurbished two storey business unit with workshop / storage on the ground floor and an open plan office at first floor.

# Accommodation

| Floor areas                | sq ft | sq m   |
|----------------------------|-------|--------|
| 1st Floor Office[~         | 1,301 | 120.86 |
| Grd Floor Workshop/Store[~ | 2,284 | 212.18 |
| Total                      | 3,585 | 333.05 |