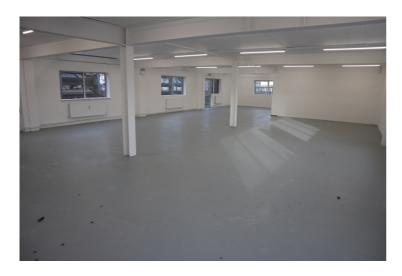

## Description

Refurbished two storey business unit with workshop / storage on the ground floor and an open plan office at first floor.

## **Features**

- Refurbished
- Town Centre Fringe
- Onsite car parking
- Loading door
- Open Plan
- Modern first floor office
- 3 Phase Power
- Heated and lit