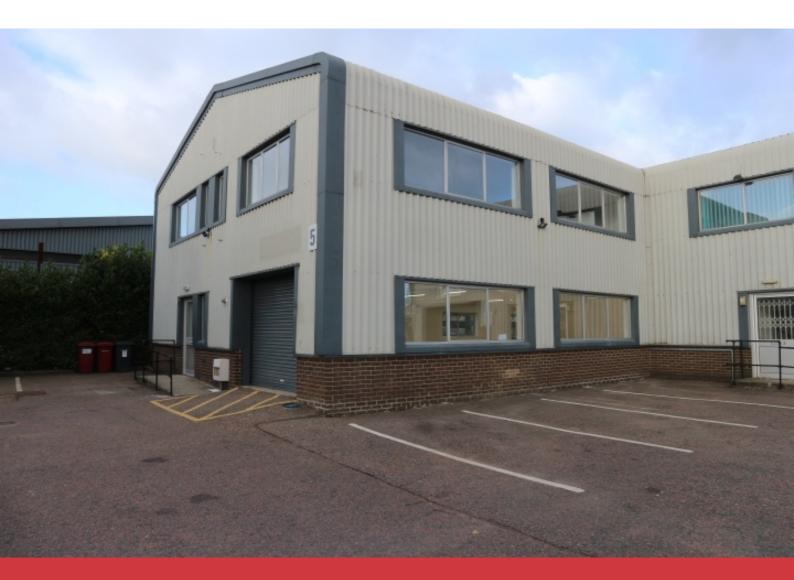

# TO LET

Industrial / Warehouse, Business Unit

Unit 5 Weighbridge Row, Cardiff Road, Reading, Berkshire, RG1 8LX

3,585 sq ft (333.05 sq m)

## Description

Refurbished two storey business unit with workshop / storage on the ground floor and an open plan office at first floor.

## **Features**

- Refurbished
- Town Centre Fringe
- Onsite car parking
- Loading door
- Open Plan
- Modern first floor office
- 3 Phase Power
- Heated and lit