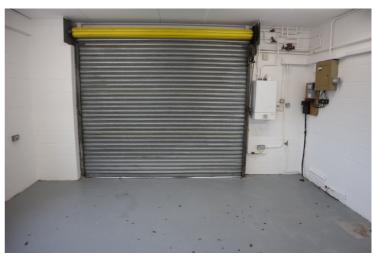

## Description

Refurbished two storey business unit with workshop / storage on the ground floor and an open plan office at first floor.

## **Features**

- Refurbished
- Town Centre Fringe
- Onsite car parking
- Loading door
- Open Plan
- Modern first floor office
- 3 Phase Power
- Heated and lit