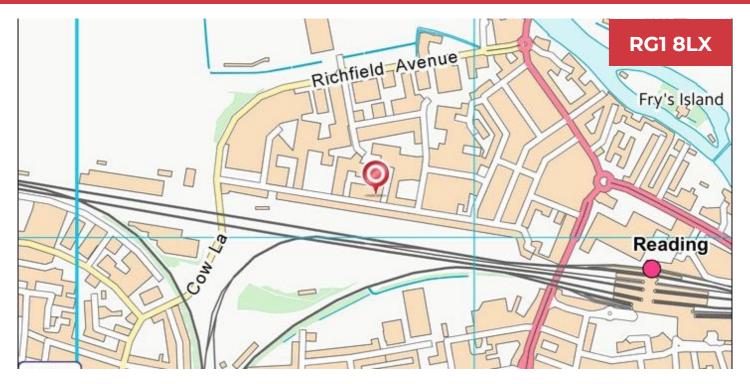

## Location

Weighbridge Row is accessed via Richfield Avenue and Cardiff Road, a short walk from Reading town centre, train station and shopping complex. Road communications are good with J11 of the M4 motorway easily accessible via the A33 Reading relief road providing direct links with London, Heathrow airport and the national motorway network.