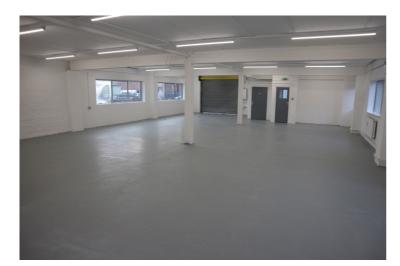

## Description

Refurbished two storey business unit with workshop / storage on the ground floor and an open plan office at first floor.

# Accommodation

| Floor areas                | sq ft | sq m   |
|----------------------------|-------|--------|
| 1st Floor Office[~         | 1,301 | 120.86 |
| Grd Floor Workshop/Store[~ | 2,284 | 212.18 |
| Total                      | 3,585 | 333.05 |