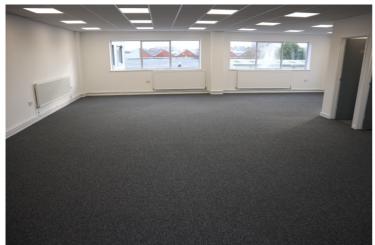

## Description

Refurbished two storey business unit with workshop / storage on the ground floor and an open plan office at first floor.

# Accommodation

| Floor areas                | sq ft | sq m   |
|----------------------------|-------|--------|
| 1st Floor Office[~         | 1,301 | 120.86 |
| Grd Floor Workshop/Store[~ | 2,284 | 212.18 |
| Total                      | 3,585 | 333.05 |