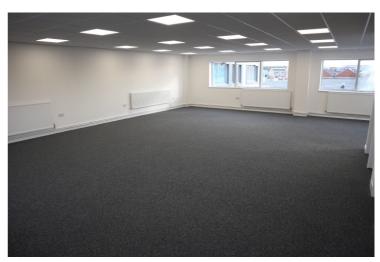

## Description

Refurbished two storey business unit with workshop / storage on the ground floor and an open plan office at first floor.

# Accommodation

| Floor areas                | sq ft | sq m   |
|----------------------------|-------|--------|
| 1st Floor Office[~         | 1,301 | 120.86 |
| Grd Floor Workshop/Store[~ | 2,284 | 212.18 |
| Total                      | 3,585 | 333.05 |