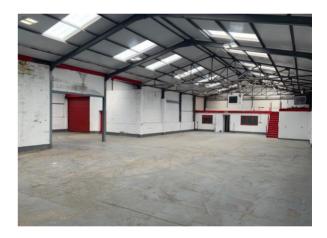

#### **Description & Accommodation**

The property comprises 2 interconnecting industrial/warehouse units of steel portal frame and brick/block construction. Newly installed insulated roof covering to warehouse with incorporated roof lights. New LED lighting installed throughout. There is also a front single storey brick build addition with a mono pitched roof comprising office/reception accommodation.

The unit consists of the following internal areas:

| Warehouse Accommodation    | 5,206 sqft |
|----------------------------|------------|
| Front Office Accommodation | 477 sqft   |
| Mezzanine                  | 503 sqft   |