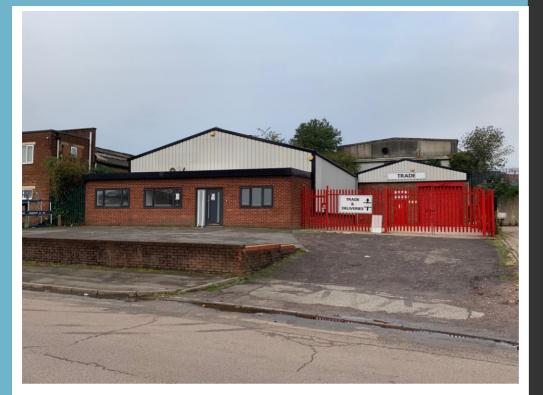

Unit 7 Brindley Road North Bayton Road Industrial Estate Exhall CV7 9EP

### To Let

Detached Light Industrial/Warehouse Unit

- 574.70 sq m (6,186 sq ft)
- Rental: £32,000 Per Annum
- Height to Apex: 19ft 6ins
- New Warehouse Roof
- New LED Lighting Installed
- Further Refurbishment Scheduled
- Secure Yard

#### Location

The property is located within the popular and well established Bayton Road Industrial Estate situated to the north east of Coventry. The estate lies approximately 6 miles from Coventry city centre and just over 6 miles from Nuneaton town centre. The estate is less than 2 miles from Junction 3 of the M6 which is at the centre of the region's motorway network.