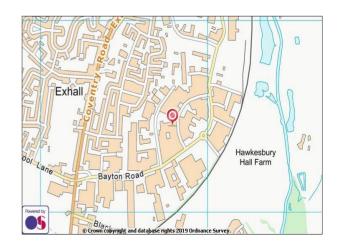

#### Location

The property is located within the popular and well established Bayton Road Industrial Estate situated to the north east of Coventry. The estate lies approximately 6 miles from Coventry city centre and just over 6 miles from Nuneaton town centre. The estate is less than 2 miles from Junction 3 of the M6 which is at the centre of the region's motorway network.