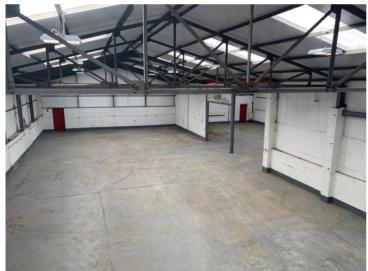

#### **Description & Accommodation**

The property comprises 2 interconnecting industrial/warehouse units of steel portal frame and brick/block construction. Newly installed insulated roof covering to warehouse with incorporated roof lights. New LED lighting installed throughout. There is also a front single storey brick build addition with a mono pitched roof comprising office/reception accommodation.

The unit consists of the following internal areas:

| Warehouse Accommodation    | 5,206 sqft |
|----------------------------|------------|
| Front Office Accommodation | 477 sqft   |
| Mezzanine                  | 503 sqft   |