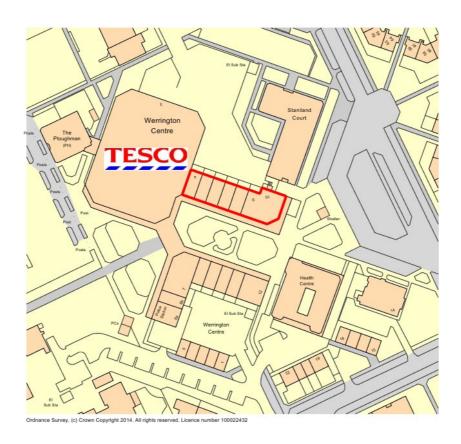

## **LOCATION**

The Werrington Centre is approximately 3 ¼ miles north of Peterborough city centre. The development is situated off Skaters Way and is anchored by Tesco. Occupiers at the Werrington Centre include Peterborough City Council, Tesco, Domino's Pizza, Ladbrokes and Norwich & Peterborough Building Society. The centre also includes a leisure centre, day care nursery, dental practice and a number of other local independent operators and The Ploughman Public House.

## **DESCRIPTION**

6 newly refurbished retail units which will be upgraded as part of the proposed refurbishment of the whole district centre. (A full specification of the centre refurbishment plans and the handover specification of the individual units are available on application.)