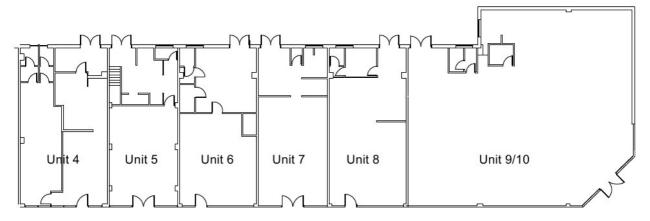

## **DESCRIPTION**

6 newly refurbished retail units which will be upgraded as part of the proposed refurbishment of the whole district centre. (A full specification of the centre refurbishment plans and the handover specification of the individual units are available on application.)

## **AVAILABILITY**

| Unit | Ground Floor Area | Rent        |
|------|-------------------|-------------|
| 4    | 978 sq ft         | £16,500 pax |
| 5    | 824 sq ft         | £14,500 pax |
| 6    | 867 sq ft         | £15,000 pax |
| 7    | 760 sq ft         | £13,500 pax |
| 8    | 883 sq ft         | £15,250 pax |
| 9/10 | 2,830 sq ft       | £29,500 pax |