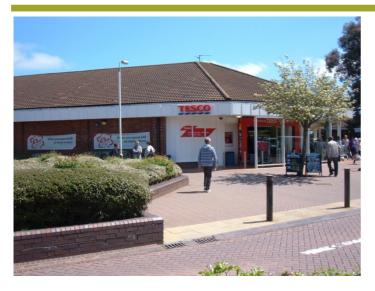

## **LOCATION**

The Werrington Centre is approximately 3 ¼ miles north of Peterborough city centre. The development is situated off Skaters Way and is anchored by Tesco. Occupiers at the Werrington Centre include Peterborough City Council, Tesco, Domino's Pizza, Ladbrokes and Norwich & Peterborough Building Society. The centre also includes a leisure centre, day care nursery, dental practice and a number of other local independent operators and The Ploughman Public House.