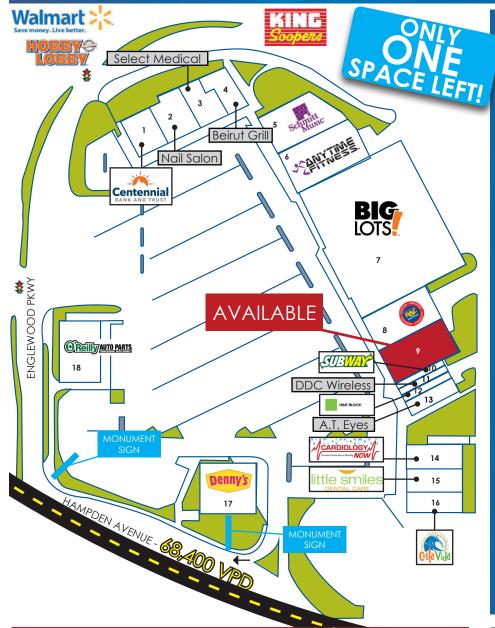

- 1 Centennial Bank & Trust
- 2 Nail Salon
- 3 Select Medical
- 4 Beirut Grill
- 5 Schmitt Music
- 6 Anytime Fitness
- 7 Big Lots
- 8 Rent-A-Center
- 9 AVAILABLE 6,002 SF
- 10 Subway
- 11 DDC Wireless
- 12 H&R Block
- 13 A.T. Eyes / Eyelogic
- 14 Cardiology Now
- 15 Little Smiles Dentistry
- 16 Costa Vida
- 17 Denny's
- 18 O'Reilly Auto Parts