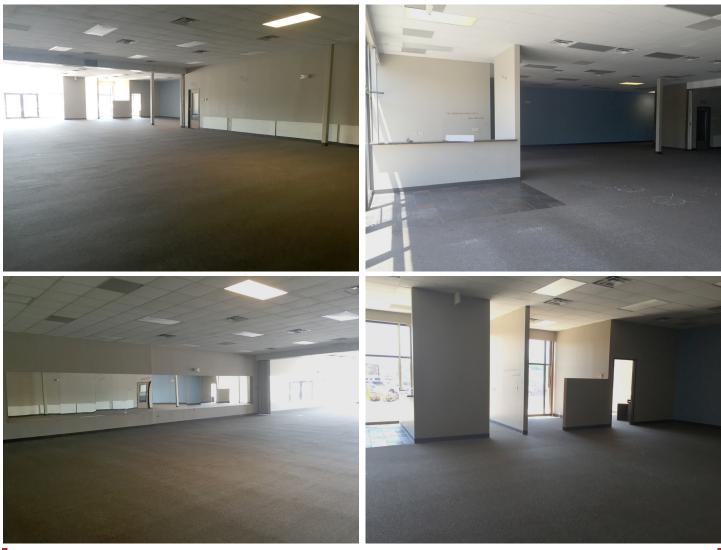

### 6,002 SF SPACE FOR LEASE

JOIN: BIG LOTS, DENNY'S, SUBWAY, ANYTIME FITNESS, O'REILLY AUTO, H&R BLOCK & MORE!

### 6,002 SF SPACE FOR LEASE

## 6,002 SF SPACE FOR LEASE

The information disclosed herein has been secured by sources we believe to be reliable, but we make no representations or warranties, expressed or implied, as to the accuracy of the information. Tenant or investor must independently verify the information and bears all risk for inaccuracies.