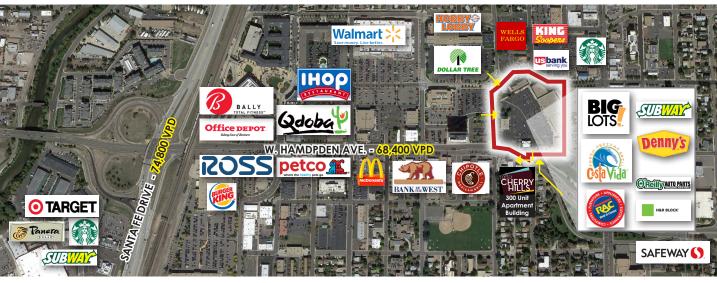

#### **PROPERTY FEATURES**

- Great location with excellent visibility to Hampden Avenue
- Join Swedish Medical Center, Walmart, King Soopers and Safeway in the immediate trade area
- 440 new apartment units in the immediate area (Alta Cherry Hills, LIV, and the Acoma)
- Well established Shopping Center with ample parking

### **TRAFFIC COUNTS**

| W. Hampden Avenue | 68,400 VPD |
|-------------------|------------|
| S. Broadway       | 43,800 VPD |

The information disclosed herein has been secured by sources we believe to be reliable, but we make no representations or warranties, expressed or implied, as to the accuracy of the information. Tenant or investor must independently verify the information and bears all risk for inaccuracies.