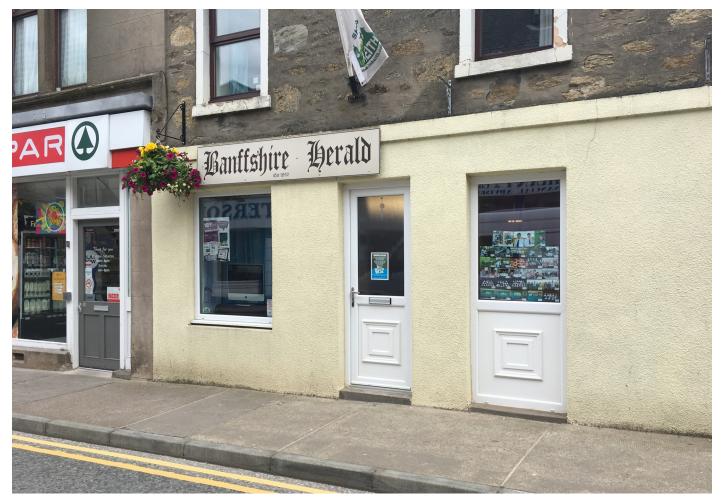

#### LOCATION

The property is located on Mid Street, Keith which is the main shopping street in the town.

#### DESCRIPTION

The property comprises a ground floor unit within a two storey stone built and slate roofed terrace. Windows are generally double glazed having uPVC frames.