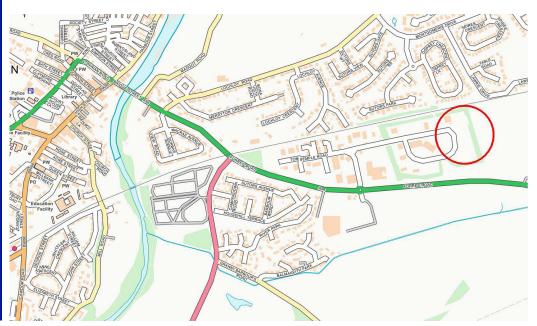

¢.

0.0

a.

PLOT 5

at.

**DESCRIPTION:** The subjects comprise a Greenfield development site which is generally level and regular in shape. The site is located within Balmakeith Business Park approximately 1 mile to the east of Nairn town centre. Access to the site is taken from Tom Semple Road which has direct connection to the main A96 trunk road leading west to Inverness and south east to Aberdeen. The subject site is currently grassed over with post and wire fencing to part of its boundaries.