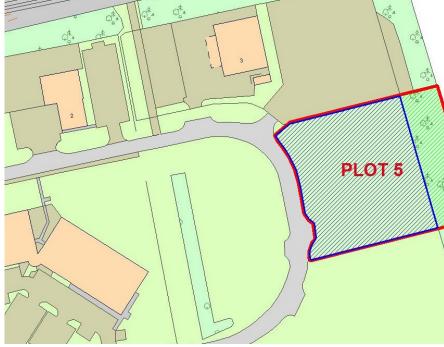

¢.

0.0

a.

PLOT 5

at.

**DESCRIPTION:** The subjects comprise a Greenfield development site which is generally level and regular in shape. The site is located within Balmakeith Business Park approximately 1 mile to the east of Nairn town centre. Access to the site is taken from Tom Semple Road which has direct connection to the main A96 trunk road leading west to Inverness and south east to Aberdeen. The subject site is currently grassed over with post and wire fencing to part of its boundaries.

**SITE AREA:** The site extends to an approximate total area of 1.28 Acres (0.52 Hectares) and we understand the developable area extends to approximately 0.96 Acres (0.39 Hectares) as shown on the plan opposite hatched in blue.

**INDICATIVE SITE PLAN** 