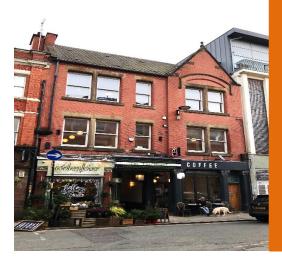

## **56-58 TIB STREET, MANCHESTER M4 1LG**

## TO LET

SELF-CONTAINED STUDIO STYLE OFFICES

1,335 SQ FT 125.88 M<sup>2</sup>

The property is located on Tib Street at the centre of the Northern Quarter with numerous bars, shops and restaurants close by. Piccadilly, Shude Hill and Victoria public transport interchanges are all close by.