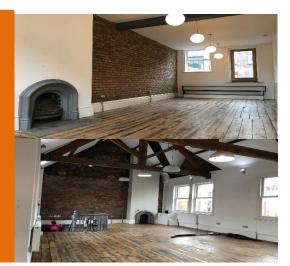

The self-contained studio style space is spread over first and second floor and includes reception area, kitchen area, WCs and 2 offices at first floor with a large open plan space at second floor, with exposed sand-blasted brick, timber floors and exposed roof beams