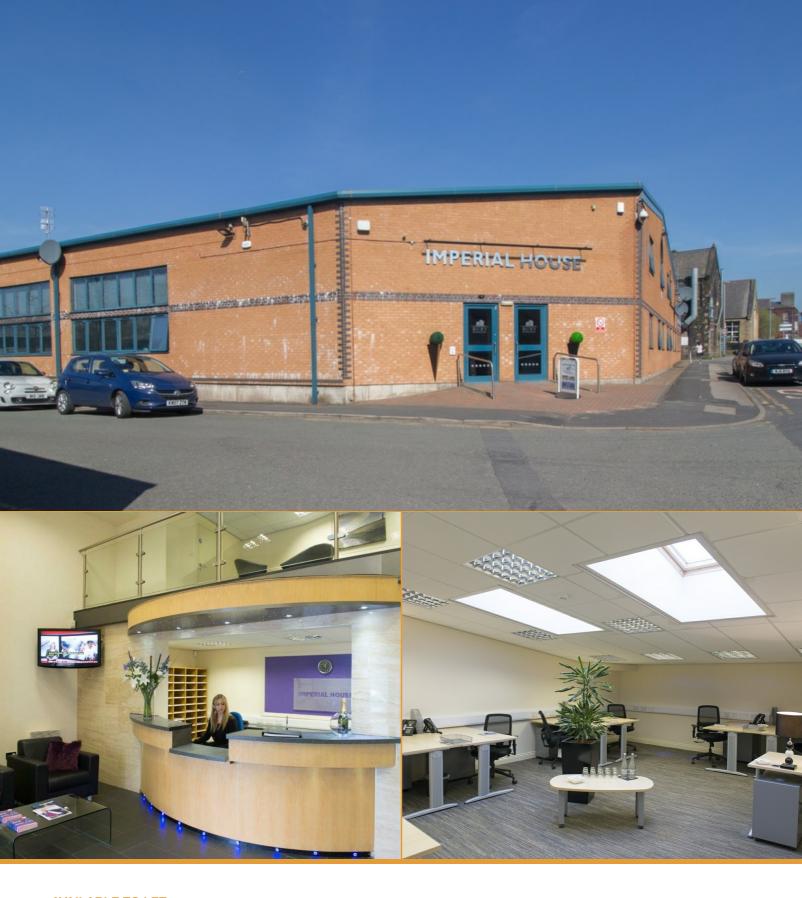

# Imperial House

Barcroft Street, Bury, Greater Manchester BL9 5BT

Serviced office for rent, 100 - 2,500 sq ft, p.o.a

#### **Imperial House**

Barcroft Street, Bury, Greater Manchester BL9 5BT

To request a viewing call us on 0161 764 4440

## **Excellent Serviced Offices with Parking**

Europa House offers a range of flexible office space with brilliant accessibility in a modern working environment. The offices are furnished with modern desks and chairs and have use of on site restaurant and gym facilities. With secure, free on-site parking, and air-conditioning throughout, this centre is the perfect place to work. This is also unbranded office space so you do not feel lost amongst your office provider's corporate branding. The reception team work as an extension of your business answering your calls using your company name, creating a very professional appearance to your clients.

### **Highlights**

- · Serviced Offices with Flexible Terms and Car Parking
- Rent includes Service Charge, Cleaning and Business Rates
- Support services IT, telecoms, and reception services
- Virtual office call answering, mailing address, mail forwarding
- Free On-Site Gym with Showers and Breakout Areas
- 'The Gallery' Catering facility offering sandwiches, snacks, corporate buffets and hot homemade meals open from 8.30am.
- · Meeting Rooms For Hire
- Security 24 hours a day 7 days a week, state of the art CCTV security system. 24/7 access available