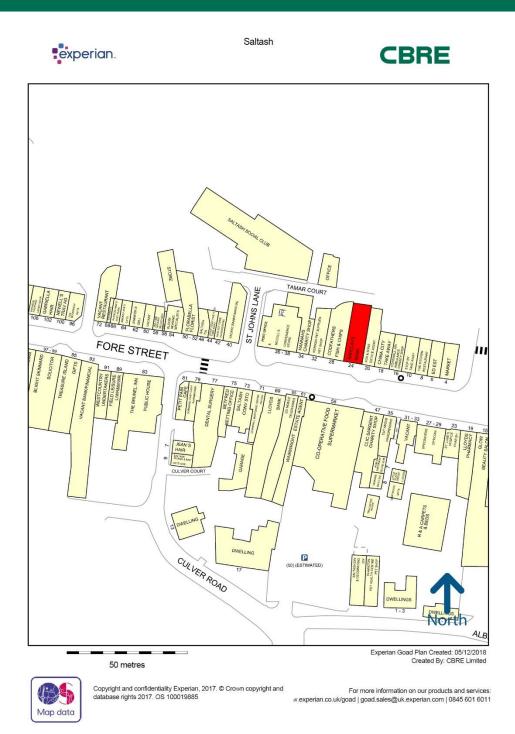

#### Location

The property is located in Saltash near to the Tamar Bridges connecting Devon and Cornwall. The A38 main road is the main route into the town and provides access to Plymouth city centre which is approximately 6 miles away. The property is located on Fore Street within the main retail pitch. Nearby occupiers include the **Cooperative Food Store** and **Specsavers** along with a number of local estate agents, charity shops and independent A3 premises.

### 24 Fore Street, Saltash, Cornwall PL12 6JN

Not to scale.

Goad Plans include mapping data licensed from Ordnance Survey with the permission of the Controller of Her Majesty's Stationery Office. © Crown Copyright, All rights reserved. CBRE Ordnance Survey Licence Number: 1000191