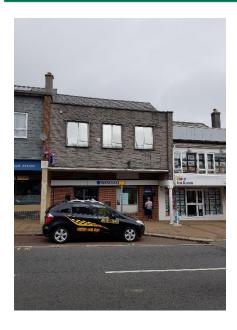

#### Location

The property is located in Saltash near to the Tamar Bridges connecting Devon and Cornwall. The A38 main road is the main route into the town and provides access to Plymouth city centre which is approximately 6 miles away. The property is located on Fore Street within the main retail pitch. Nearby occupiers include the **Cooperative Food Store** and **Specsavers** along with a number of local estate agents, charity shops and independent A3 premises.

#### **Description**

The property is a mid-terraced building arranged over two floors plus basement. The ground floor provides a banking hall and staff welfare facilities. The first floor provides meeting rooms and ancillary accommodation. The basement provides a strong room and storage facilities. The property comprises of the following approximate floor areas: