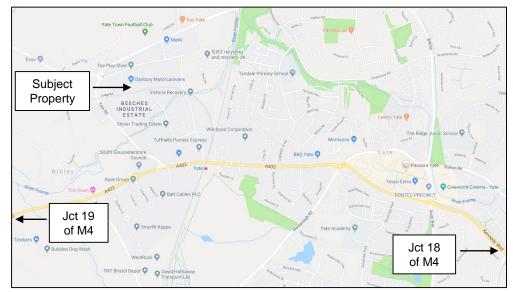

# LOCATION

- Located on Armstrong Way within the well-established Great Western Business Park in Yate.
- Excellent transport links via the A432/M32.
- Approximately 7 miles from Junction 18 and 19 of the M4, and 9 miles from Junction 15 and 16 of the M5.
- Bristol City Centre is approximately 9
  miles to the South.