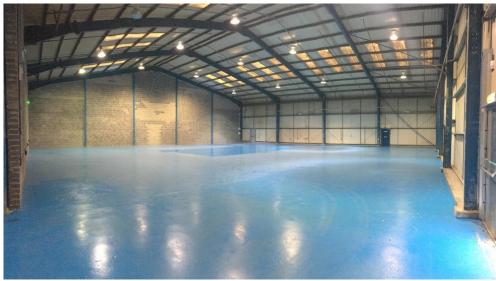

# DESCRIPTION

- Semi-detached unit on self-contained site.
- Constructed around a steel portal frame with full height clad elevations.
- Insulated composite panelled roof with 20% translucent roof lights.
- Large open plan warehouse space.
- Ground and first floor office accommodation.
- Single surface level manual roller shutter door measuring 4m x 4m.
- Internal eaves height of 6.25m (20ft 6") rising to 9.25m (30ft 3").
- Large forecourt and car parking to the front.

#### ACCOMMODATION

| ACCOMMODATION        |        |          |
|----------------------|--------|----------|
|                      | SQ FT  | SQ M     |
| Warehouse            | 20,041 | 1,861.94 |
| Ground Floor Offices | 1,865  | 173.24   |
| First Floor Offices  | 2,080  | 193.28   |
| Total                | 23,986 | 2,228.46 |