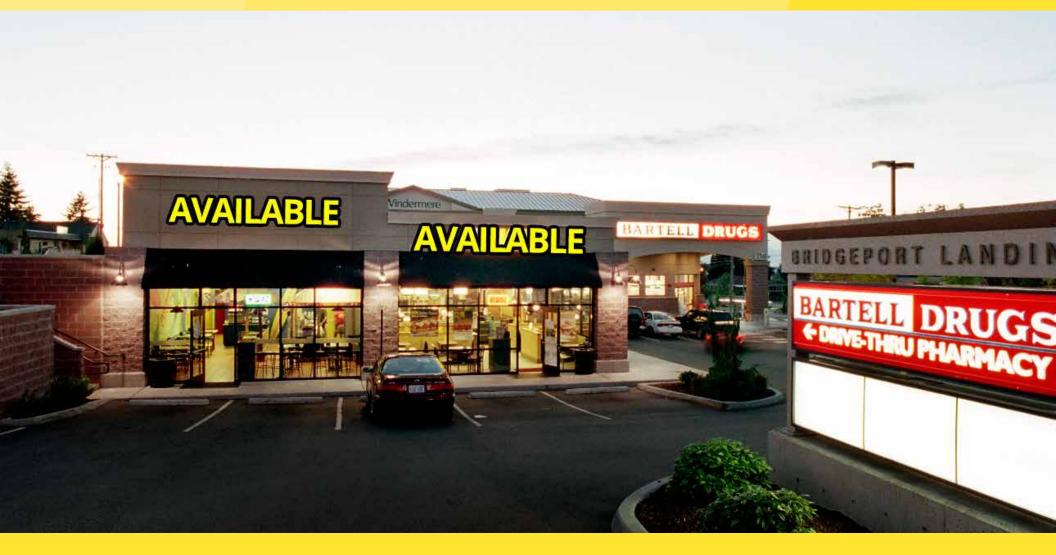

#### **AVAILABLE**

- 1220 and 1530 SF Spaces can be combined into 2,750 SF
- \$32.00 per SF plus NNN (\$6.00 per SF)
- Great end cap unit

## **PROPERTY DESCRIPTION**

- Anchored by Bartell Drugs, Keller Williams, Desert Sun and Windermere Real Estate.
- Cutters Point coming soon!
- Fantastic Exposure to Bridgeport Way and 27th St W
- Great for insurance, mortgage, yogurt, or small light foodservice
- · Ample parking