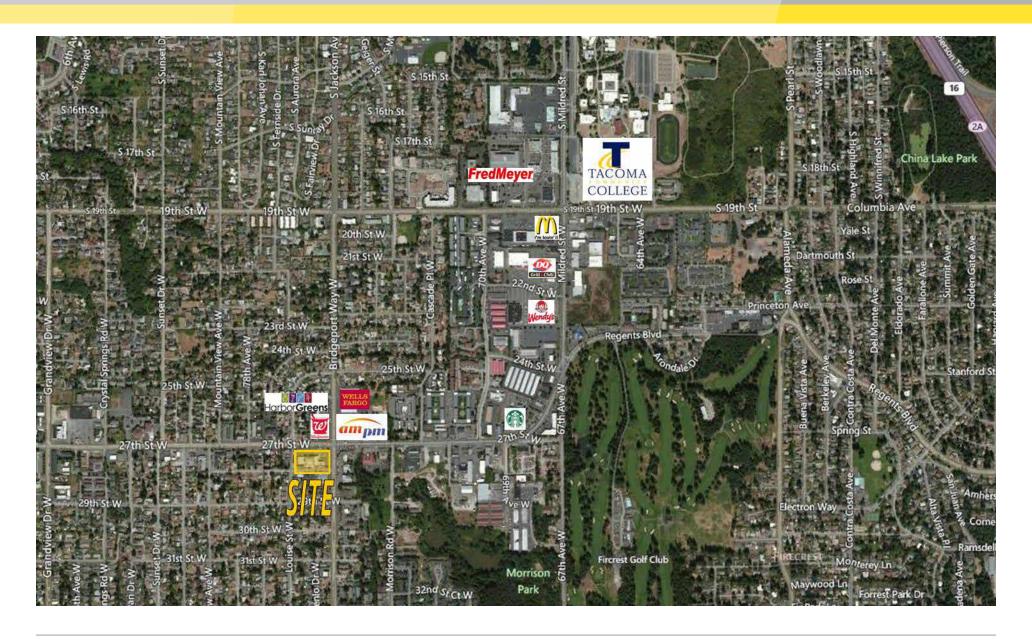

### **LOCATION DETAILS**

- On busy corner of 27th and Bridgeport Way W
- Traffic Counts on Bridgeport Way:
  27,000 cars per day
- Traffic Counts on 27th Street:
  14,000 cars per day
- Near Cheney Stadium, Tacoma Community College, Narrows Marina, and the Fircrest Golf Club