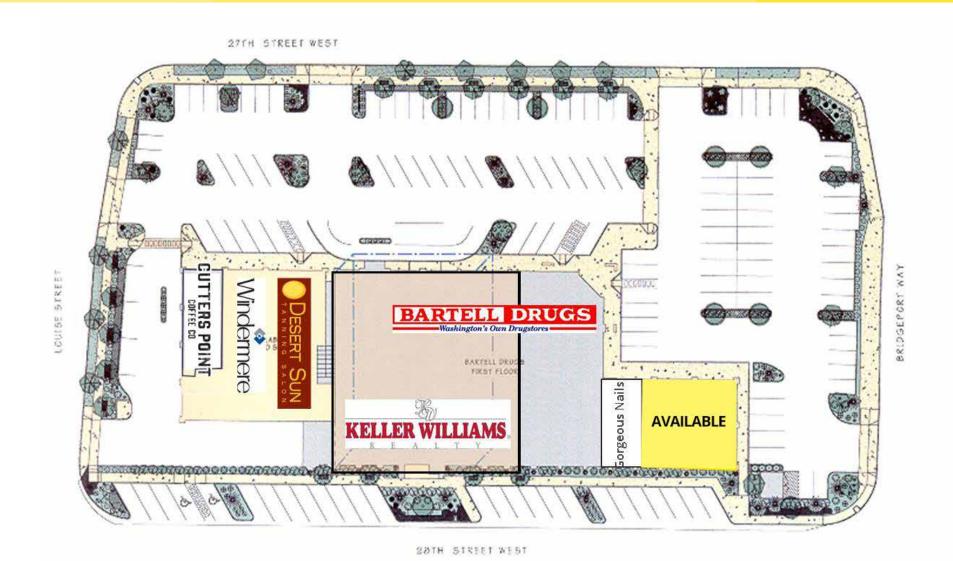

#### **AVAILABLE**

- 1220 and 1530 SF Spaces can be combined into 2,750 SF
- \$32.00 per SF plus NNN (\$6.00 per SF)
- Great end cap unit

## **PROPERTY DESCRIPTION**

- Anchored by Bartell Drugs, Keller Williams, Desert Sun and Windermere Real Estate.
- Cutters Point coming soon!
- Fantastic Exposure to Bridgeport Way and 27th St W
- Great for insurance, mortgage, yogurt, or small light foodservice
- · Ample parking