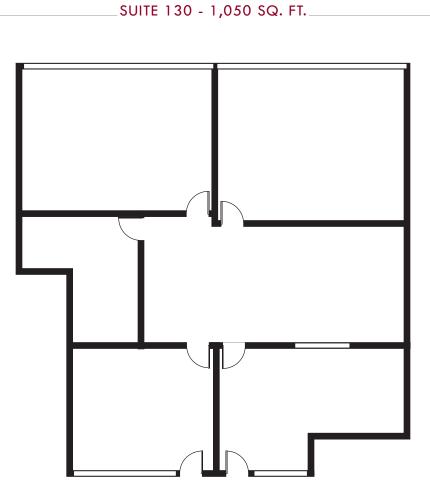

## 27281 AVAILABILITY

| Suite | Sq. Ft. | Lease Rate/SF | Description           |
|-------|---------|---------------|-----------------------|
| 130   | 1,050   | \$2.40 FSG    | Available Immediately |