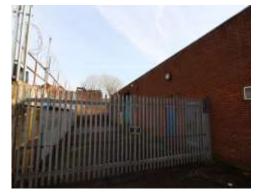

#### Description

The property comprises a warehouse premises of steel portal frame construction with brick infill surmounted by a pitched insulated roof incorporating translucent roof light.

The warehouse benefits from concrete flooring, fluorescent strip lighting, roller shutter access, gas fired heating and three phase electricity.

Further benefits include small cellular office space with storage space above.

Externally, the property has a secure yard with