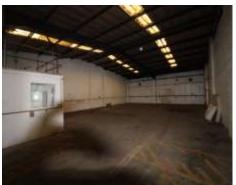

#### Description

The property comprises a warehouse premises of steel portal frame construction with brick infill surmounted by a pitched insulated roof incorporating translucent roof light.

The warehouse benefits from concrete flooring, fluorescent strip lighting, roller shutter access, gas fired heating and three phase electricity.

#### Accommodation

TOTAL (GIA) - 3,000 SQ FT (278.70 SQ M) approximately

The GIA is exclusive of 5 secure garages which have not been measured but are included within the letting.