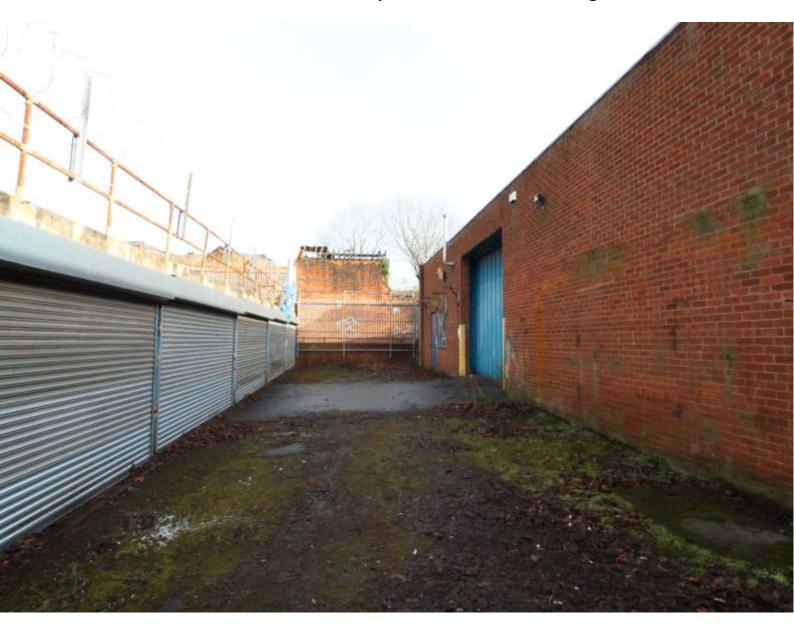

#### Description

The property comprises a warehouse premises of steel portal frame construction with brick infill surmounted by a pitched insulated roof incorporating translucent roof light.

The warehouse benefits from concrete flooring, fluorescent strip lighting, roller shutter access, gas fired heating and three phase electricity.

Further benefits include small cellular office space with storage space above.

Externally, the property has a secure yard with