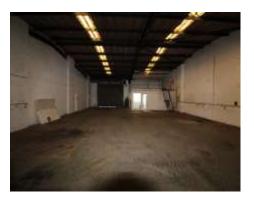

#### Description

The property comprises a warehouse premises of steel portal frame construction with brick infill surmounted by a pitched insulated roof incorporating translucent roof light.

The warehouse benefits from concrete flooring, fluorescent strip lighting, roller shutter access, gas fired heating and three phase electricity.

#### Accommodation

TOTAL (GIA) - 3,000 SQ FT (278.70 SQ M) approximately

The GIA is exclusive of 5 secure garages which have not been measured but are included within the letting.