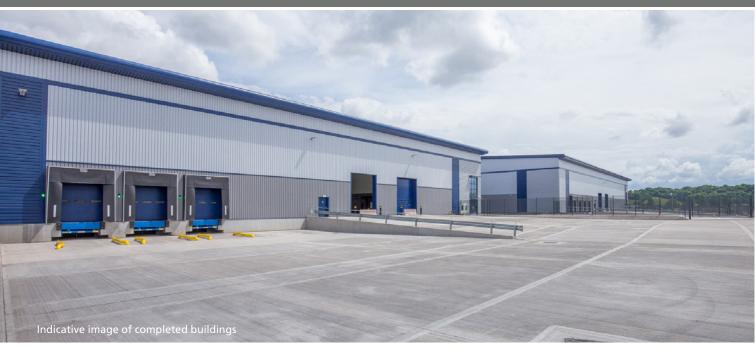

# Six Brand New Industrial/Distribution Units 20,735 – 94,500 sq ft **TO LET**

**AVAILABLE Q4 2021** 

- Detached units
- Fully fitted offices
- Dock and level access loading doors
- 50kN/m2 floor loading capacity
- 30-60m self-contained, secure service yards
- Within 0.5 miles from M49 Junction 1

Fully Secured Service Yards

Substantial Car

Dock Level & Level Loading Doors