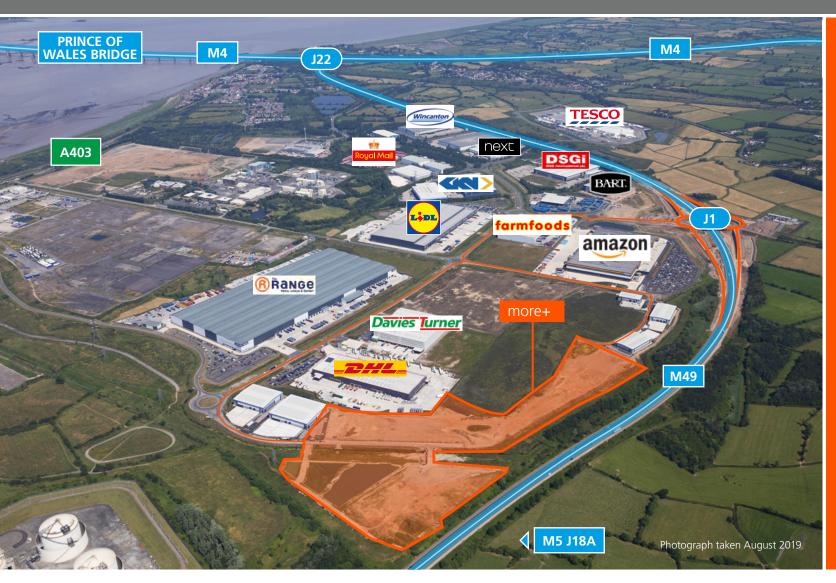

Local occupiers include:

### more+

CENTRAL PARK J1 M49 BRISTOL BS35 4GH

Toll free access for all vehicles across Severn bridges

Brand new Junction 1 M49 reducing drive time significantly

Labour costs in the South West Greater Bristol are 4% lower compared to the national average

#### LOCATION

More+ is located in the heart of Central Park, the South West's premier distribution location due to its strategic location fronting the M49. The scheme is only 600m from the new Junction 1. More+ also benefits from multi-modal connections and fast and easy access to the national motorway network via the M49, M5 and M4 motorways giving unrivalled access to the South West and Wales.

#### **COMMUNICATIONS**

| M49 Junction 1          | 0.6 miles |
|-------------------------|-----------|
| M4 J22                  | 2 miles   |
| M5 J18                  | 3.4 miles |
| Avonmouth<br>Docks      | 6.2 miles |
| Royal Portbury<br>Docks | 6 miles   |
| Bristol City<br>Centre  | 8 miles   |

| Bristol Airport | 16 miles  |
|-----------------|-----------|
| Cardiff         | 37 miles  |
| Gloucester      | 40 miles  |
| Swindon         | 45 miles  |
| Exeter          | 81 miles  |
| Birmingham      | 88 miles  |
| Southampton     | 107 miles |
| London          | 125 miles |