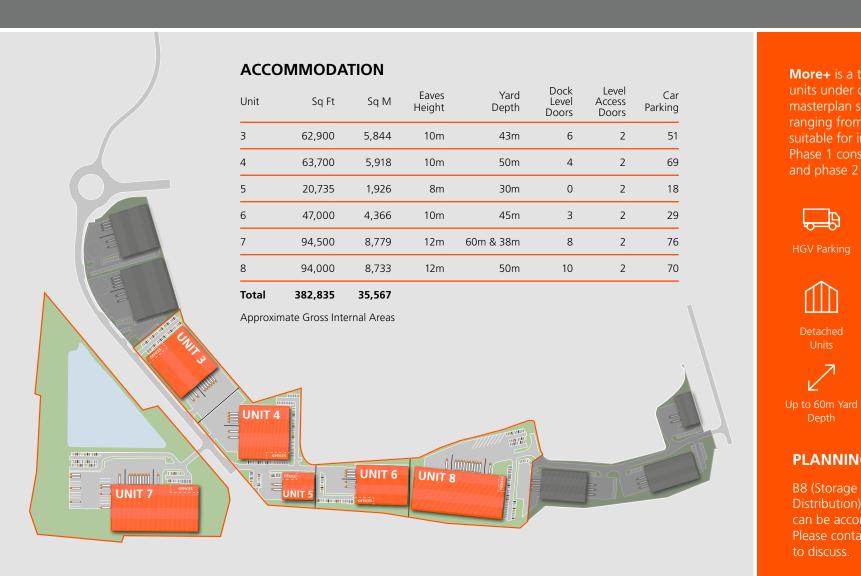

## **BRISTOL**

**More+** is a total of 35 acres, with 6 new units under construction. The indicative masterplan shows a selection of 6 buildings ranging from 20,000 sq ft to 94,000 sq ft suitable for industrial / distribution uses. Phase 1 construction completed in Q1 2019 and phase 2 to be completed Q4 2021.

#### **PLANNING**

B8 (Storage & Distribution). Other uses can be accommodated. Please contact the agents to discuss.