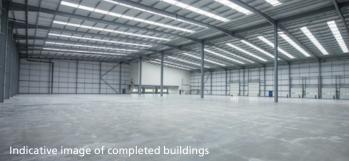

# Six Brand New Industrial/Distribution Units 20,735 – 94,500 sq ft **TO LET**

**AVAILABLE Q4 2021** 

- Detached units
- Fully fitted offices
- Dock and level access loading doors
- 50kN/m2 floor loading capacity
- 30-60m self-contained, secure service yards
- Within 0.5 miles from M49 Junction 1

#### **PLANNING**

B8 (Storage & Distribution). Other uses can be accommodated. Please contact the agents to discuss.