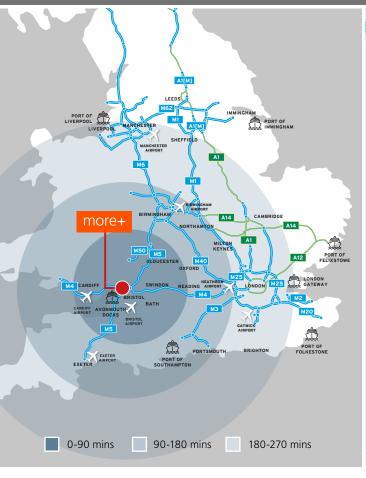

#### LOCATION

More+ is located in the heart of Central Park, the South West's premier distribution location due to its strategic location fronting the M49. The scheme is only 600m from the new Junction 1. More+ also benefits from multi-modal connections and fast and easy access to the national motorway network via the M49, M5 and M4 motorways giving unrivalled access to the South West and Wales.

#### **COMMUNICATIONS**

| M49 Junction 1          | 0.6 miles |
|-------------------------|-----------|
| M4 J22                  | 2 miles   |
| M5 J18                  | 3.4 miles |
| Avonmouth<br>Docks      | 6.2 miles |
| Royal Portbury<br>Docks | 6 miles   |
| Bristol City<br>Centre  | 8 miles   |

| Bristol Airport | 16 miles  |
|-----------------|-----------|
| Cardiff         | 37 miles  |
| Gloucester      | 40 miles  |
| Swindon         | 45 miles  |
| Exeter          | 81 miles  |
| Birmingham      | 88 miles  |
| Southampton     | 107 miles |
| London          | 125 miles |