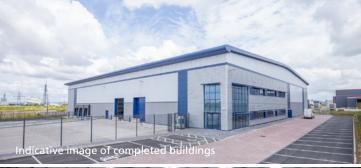

# Six Brand New Industrial/Distribution Units 20,735 – 94,500 sq ft **TO LET**

**AVAILABLE Q4 2021** 

- Detached units
- Fully fitted offices
- Dock and level access loading doors
- 50kN/m2 floor loading capacity
- 30-60m self-contained, secure service yards
- Within 0.5 miles from M49 Junction 1

## **BRISTOL**

**More+** is a total of 35 acres, with 6 new units under construction. The indicative masterplan shows a selection of 6 buildings ranging from 20,000 sq ft to 94,000 sq ft suitable for industrial / distribution uses. Phase 1 construction completed in Q1 2019 and phase 2 to be completed Q4 2021.