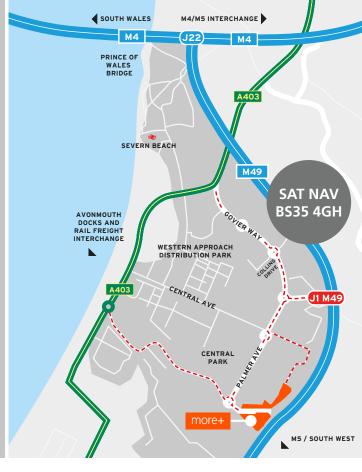

### more+

CENTRAL PARK J1 M49 BRISTOL BS35 4GH

Toll free access for all vehicles across Severn bridges

Brand new Junction 1 M49 reducing drive time significantly

Labour costs in the South West Greater Bristol are 4% lower compared to the national average

#### LOCATION

More+ is located in the heart of Central Park, the South West's premier distribution location due to its strategic location fronting the M49. The scheme is only 600m from the new Junction 1. More+ also benefits from multi-modal connections and fast and easy access to the national motorway network via the M49, M5 and M4 motorways giving unrivalled access to the South West and Wales.

#### **COMMUNICATIONS**

| M49 Junction 1          | 0.6 miles |
|-------------------------|-----------|
| M4 J22                  | 2 miles   |
| M5 J18                  | 3.4 miles |
| Avonmouth<br>Docks      | 6.2 miles |
| Royal Portbury<br>Docks | 6 miles   |
| Bristol City<br>Centre  | 8 miles   |