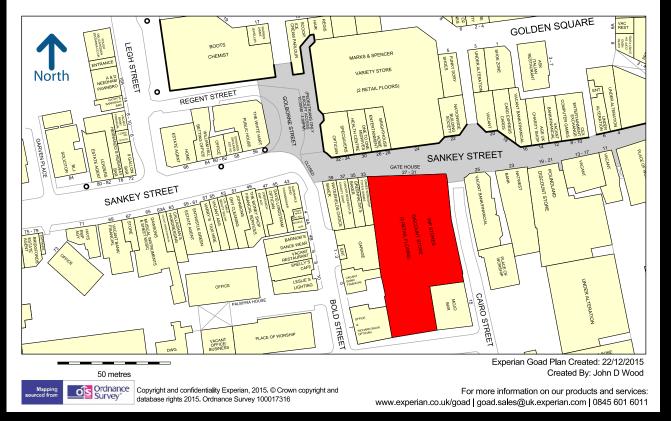

#### Location

The property occupies an extremely prominent location with an extensive frontage onto Sankey Street. The property is opposite Golden Square Shopping Centre, retailers include BHS and Debenhams and M&S. There are various bus routes which run a regular service nearby the property and Warrington Central Station and Warrington Bank Quay train station are within a 10 minute walk.