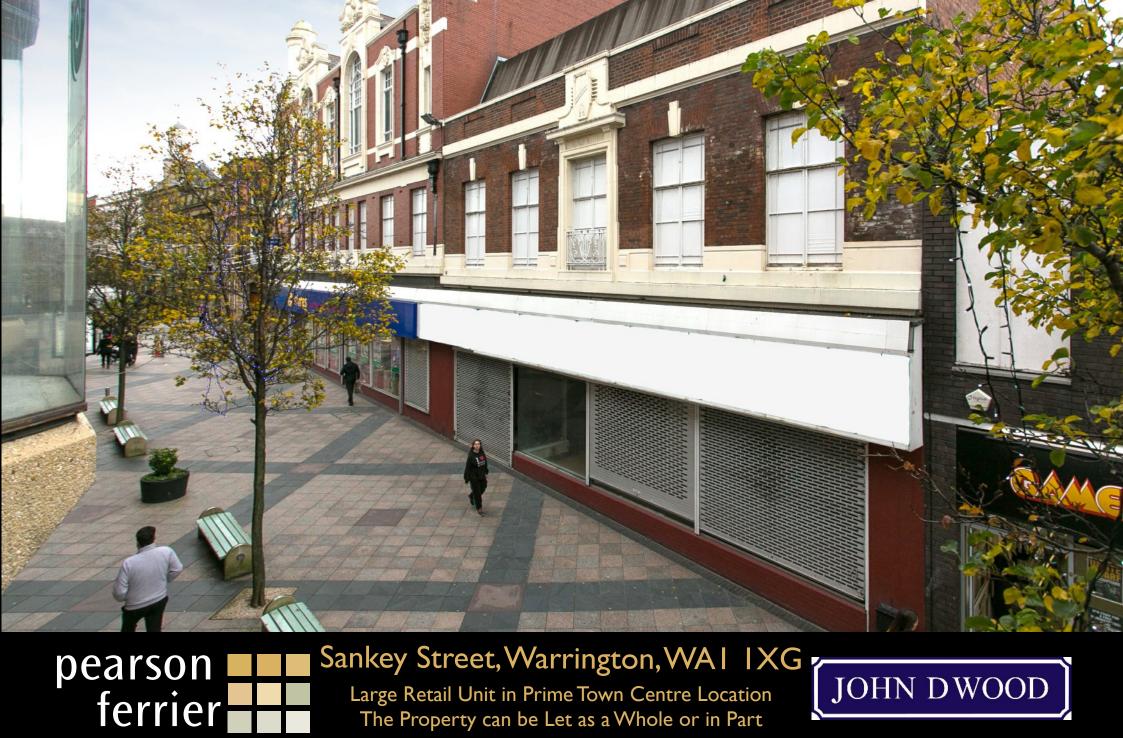

# Sankey Street, Warrington, WAI IXG 🛩

Large Retail Unit in Prime Town Centre Location The Property can be Let as a Whole or in Part

## Sankey Street, Warrington, WAI IXG

Large Retail Unit in Prime Town Centre Location The Property can be Let as a Whole or in Part

#### Location

The property occupies an extremely prominent location with an extensive frontage onto Sankey Street. The property is opposite Golden Square Shopping Centre, retailers include BHS and Debenhams and M&S. There are various bus routes which run a regular service nearby the property and Warrington Central Station and Warrington Bank Quay train station are within a 10 minute walk.