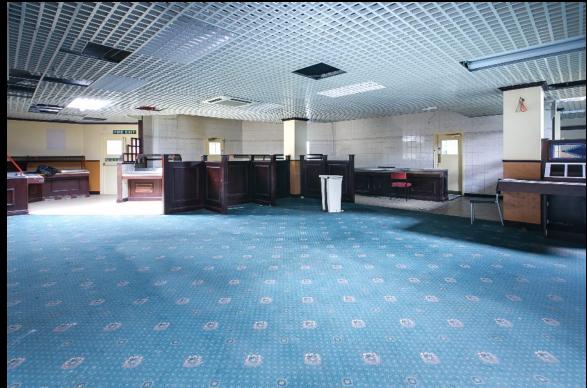

#### Accommodation

The property benefits from bright open plan areas. There is separate escalator access to the sales area at lower ground floor. There is a prominent corner entrance to the upper floor with escalator, lift and stair access to the substantial first floor area which is well fitted and suitable for a variety of uses. The premises are serviced from the rear off Egypt Street.

| Second Floor          | 22,000 sq ft |
|-----------------------|--------------|
| First Floor Sales     | 14,000 sq ft |
| First Floor Ancillary | 14,000 sq ft |
| Ground Floor          | 11,055 sq ft |
| Lower Ground Floor    | 12,278 sq ft |
| Total:                | 73,333 sq ft |