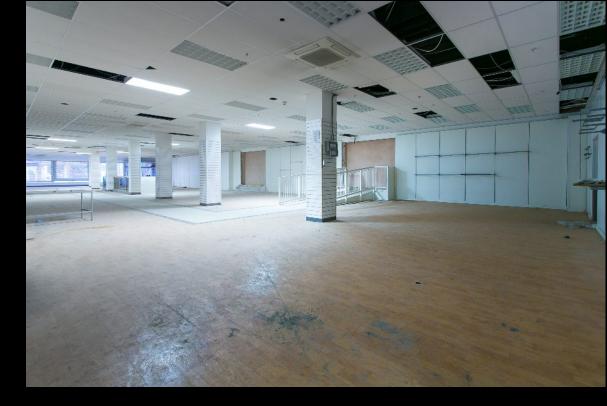

#### Accommodation

The property benefits from bright open plan areas. There is separate escalator access to the sales area at lower ground floor. There is a prominent corner entrance to the upper floor with escalator, lift and stair access to the substantial first floor area which is well fitted and suitable for a variety of uses. The premises are serviced from the rear off Egypt Street.

| Second Floor          | 22,000 sq ft |
|-----------------------|--------------|
| First Floor Sales     | 14,000 sq ft |
| First Floor Ancillary | 14,000 sq ft |
| Ground Floor          | 11,055 sq ft |
| Lower Ground Floor    | 12,278 sq ft |
| Total:                | 73,333 sq ft |