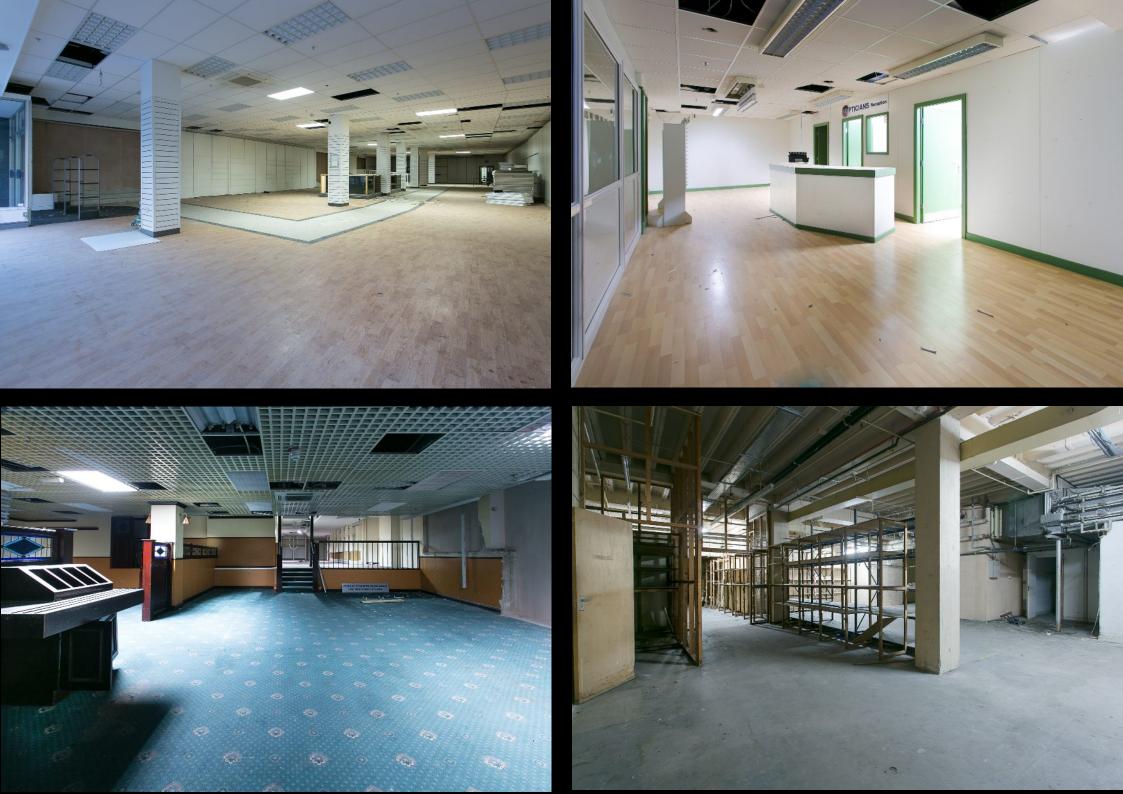

#### Accommodation

The property benefits from bright open plan areas. There is separate escalator access to the sales area at lower ground floor. There is a prominent corner entrance to the upper floor with escalator, lift and stair access to the substantial first floor area which is well fitted and suitable for a variety of uses. The premises are serviced from the rear off Egypt Street.

| Second Floor          | 22,000 sq ft |
|-----------------------|--------------|
| First Floor Sales     | 14,000 sq ft |
| First Floor Ancillary | 14,000 sq ft |
| Ground Floor          | 11,055 sq ft |
| Lower Ground Floor    | 12,278 sq ft |
| Total:                | 73,333 sq ft |