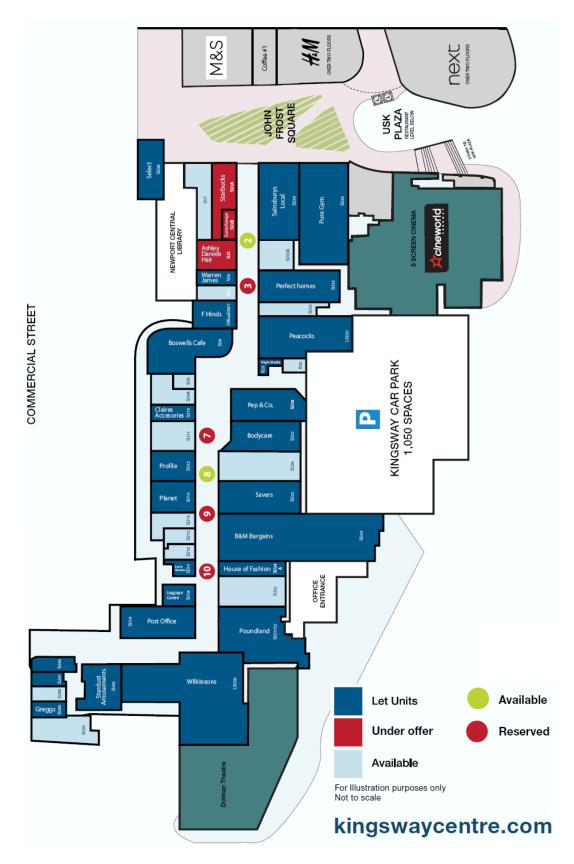

The Kingsway is anchored by brands including Wilkos, Sainsbury's, The Post Office, Poundland and Peacocks. Recent lettings in the scheme include Starbucks, Eurochange and The Fragrance Shop.

The subject premises are centrally located, close to Post Office and opposite B&M Bargains.