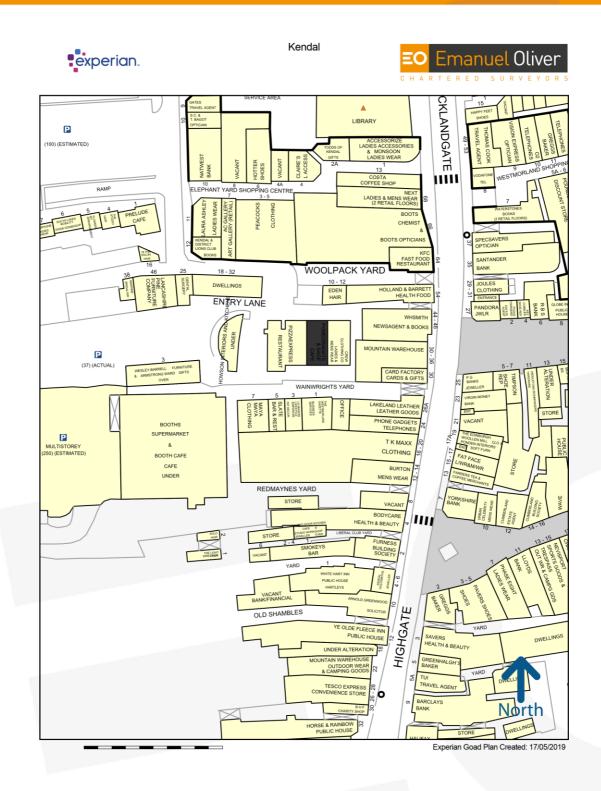

#### Location

Kendal is the commercial centre of South Lakeland and is a popular tourist destination.

The subject property is situated in a prominent position within Wainwrights Yard, which is a popular and busy shopping development which links Stricklandgate to the Booths supermarket and public car park.

The property is adjacent to **Crew Clothing** and **Pizza Express** with other occupiers nearby including **Booths Supermarket**, **Mountain Warehouse** and **WH Smith**.