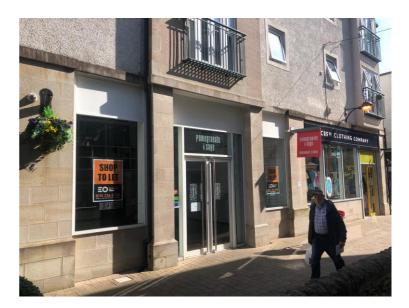

#### Location

Kendal is the commercial centre of South Lakeland and is a popular tourist destination.

The subject property is situated in a prominent position within Wainwrights Yard, which is a popular and busy shopping development which links Stricklandgate to the Booths supermarket and public car park.

The property is adjacent to **Crew Clothing** and **Pizza Express** with other occupiers nearby including **Booths Supermarket**, **Mountain Warehouse** and **WH Smith**.