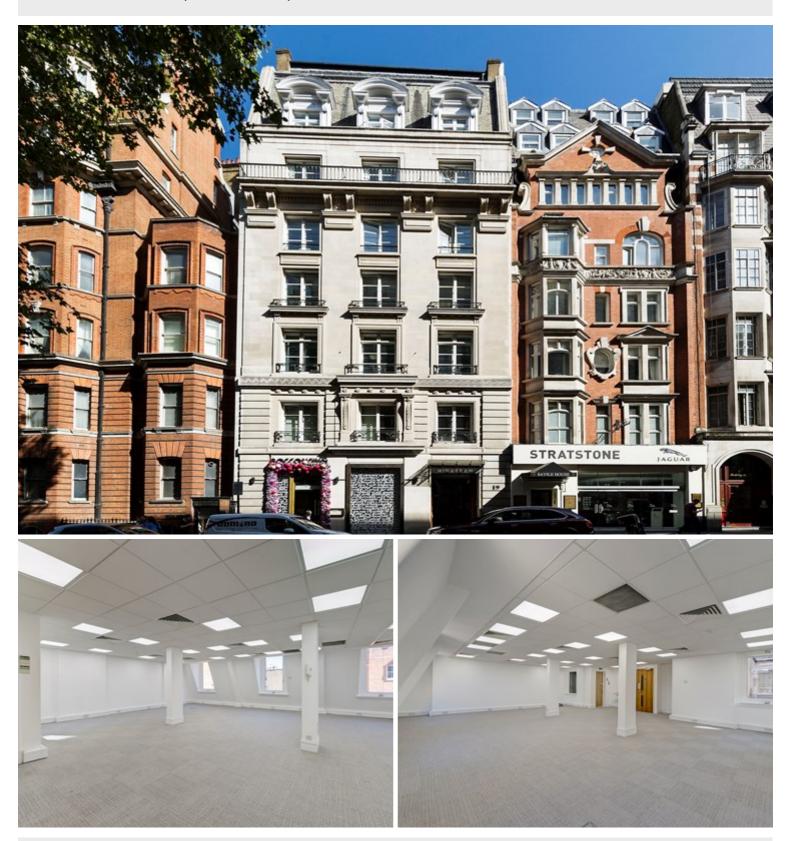

# **1** DESCRIPTION

In the heart of Mayfair, Berkeley Street is situated to the south-east of the picturesque Berkeley Square and offers immediate access to the capital's finest hotels, restaurants and shopping facilities.

Transport links are excellent with Bond Street (Jubilee and Central lines), Green Park (Piccadilly, Victoria and Jubilee lines), Piccadilly (Bakerloo and Piccadilly lines) and Oxford Circus (Victoria, Central and Bakerloo lines) underground stations all within easy walking distance of the building.

The available suite is accessed through a reception, which benefits from a commissionaire.

#### **AMENITIES**

- 2 Automatic Passenger Lifts
- LED Lighting
- Entry Phone
- Raised Access Floor
- Commissionaire
- Comfort Cooling
- Newly Refurbished