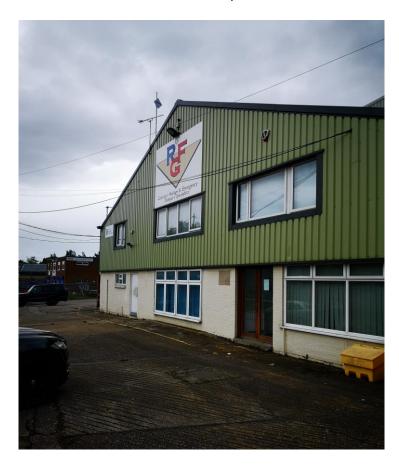

#### Location:

The premises is situated off Valepits Road in Garretts Green. Access to the M6 Motorway is approximately 2 miles to the north.

Birmingham City Centre is approximately 6.5 miles to the West and Birmingham Airport approximately 1 mile to the south east.

# **Description:**

The premises comprise ground and first floor office accommodation at the front of an industrial/warehouse premises.

The specification is as follows:

- Cellular function accommodation
- Suspended ceiling incorporating recessed lighting
- Carpeted throughout
- Gas central heating
- WC facilities