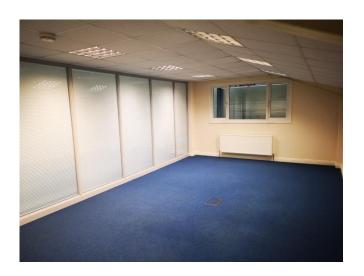

# **Description:**

The premises comprise ground and first floor office accommodation at the front of an industrial/warehouse premises.

The specification is as follows:

- Cellular function accommodation
- Suspended ceiling incorporating recessed lighting
- Carpeted throughout
- Gas central heating
- WC facilities