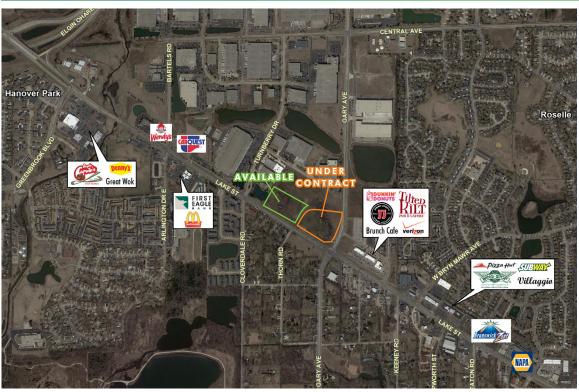

#### **PROPERTY HIGHLIGHTS**

#### **DESCRIPTION**

- + Lot 1 ±6.09 Acres, Retail/Commercial Under Contract Lot 2 ±4.40 Acres, Retail/Commercial
- + Potential uses include hotel/retail/restaurant
- + Infill location
- + Zoned B-2 Local Business District
- + Good visibility on Lake Street and Gary Avenue
- + Just east of the new I-390 Expressway
- + PIN #'s 02-08-101-009 (Entire Parcel)
- + 2015 Taxes: \$585.68 (Entire Parcel)
- + Traffic Counts: 32,100 vehicles per day on Lake Street 22,000 vehicles per day on Gary Avenue
- + Please call for additional information regarding this opportunity

#### **FOR SALE**