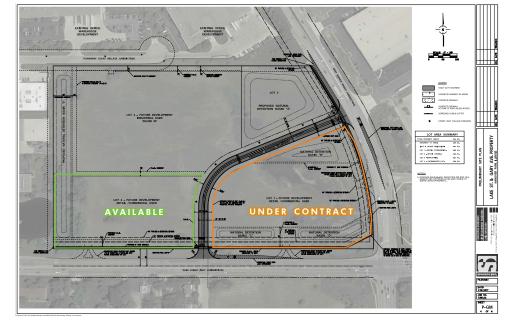

#### **PROPERTY HIGHLIGHTS**



#### **DESCRIPTION**

- + Lot 1 ±6.09 Acres, Retail/Commercial Under Contract Lot 2 ±4.40 Acres, Retail/Commercial
- + Potential uses include hotel/retail/restaurant
- + Infill location
- + Zoned B-2 Local Business District
- + Good visibility on Lake Street and Gary Avenue
- + Just east of the new I-390 Expressway
- + PIN #'s 02-08-101-009 (Entire Parcel)
- + 2015 Taxes: \$585.68 (Entire Parcel)
- + Traffic Counts: 32,100 vehicles per day on Lake Street 22,000 vehicles per day on Gary Avenue
- + Please call for additional information regarding this opportunity



#### **FOR SALE**

# HOTEL/RETAIL/RESTAURANT DEVELOPMENT OPPORTUNITY

#### **NEC OF LAKE STREET AND GARY AVENUE**

Hanover Park, DuPage County, Illinois



### **LOCATION MAP**





## SITE PLAN





### **DEMOGRAPHICS**

+ Population

- 3 miles: 104,935

**–** 5 miles: 297,268

- 7 miles: 470,556

+ Average Household Income

- 3 miles: \$94,946

- 5 miles: \$92,982

- 7 miles: \$93,123

+ Average Age

- 3 miles: 37.9

- 5 miles: 38 4

- 7 miles: 38.4

© 2017 CBRE, Inc. This information has been obtained from sources believed reliable. We have not verified it and make no guarantee, warranty or representation about it. Any projections, opinions, assumptions or estimates used are for example only and do not represent the current or future performance of the property. You and your advisors should conduct a careful, independent investigation of the property to determine to your satisfaction the suitability of the property for your needs. Photos herein are the property of their respecti