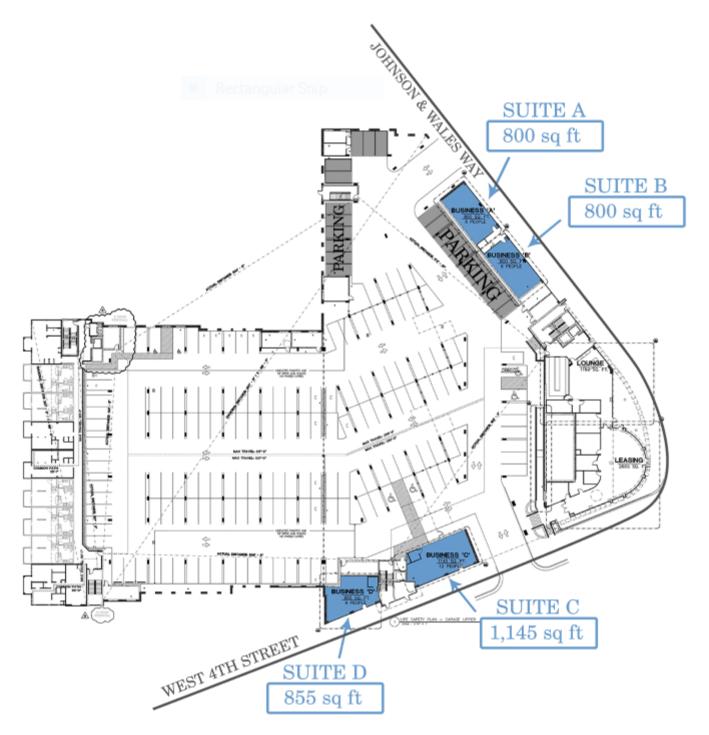

#### **PROPERTY INFORMATION:**

- 280 Luxury Apartments above Retail space.
- Square footage available: 800 sf 855 sf Up to 1,600 sf

### SITE PLAN

For More Information Contact: Michelle L. Buckley 704-589-9832 michelle@buckleycommercial.net COMMERCIAL REAL ESTATE

Buckley Commercial Real Estate, LLC makes no representation, expressed or implied to the accuracy of this information, no liability assumed for errors and omissions.