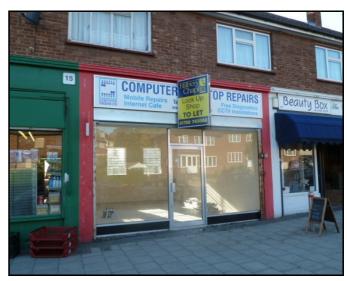

## 17 Boxmoor Road, Collier Row, Romford, Essex. RM5 2SH

#### Location

The property is situated in a parade of 8 local shops at the junction of Boxmoor Road with Kingshill Avenue in Collier Row. The parade serves the large surrounding residential area.

#### Accommodation

The property comprises a lockup shop unit benefiting from a full height glass shop front secured by a roller shutter. There is unrestricted parking to the front of the shop.

Shop Width: 16 ft 10 in Shop Depth: 24 ft 10 in