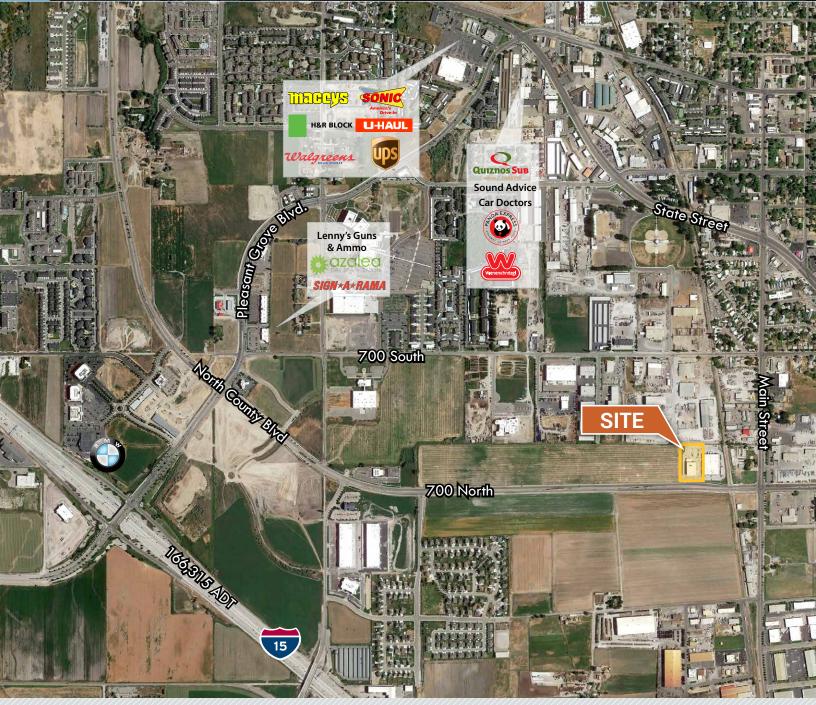

## **ZYTO BUILDING**

#### **PROPERTY INFORMATION**

- New 3 story Class A office building
- 29,943 SF available for lease 1st floor. 16,323 RSF 2nd floor. 13,620 RSF
- Compelling lease rate: \$19.75 per square foot, Full Service
- Negotiable Tenant Improvements (new 1st generation space)

- Stunning 3 story atrium lobby
- Loading dock and fulfillment area
- Building exterior signage available
- Close proximity to I-15 ideal North Utah County location
- Floor to ceiling glass high ceilings
- Ample parking