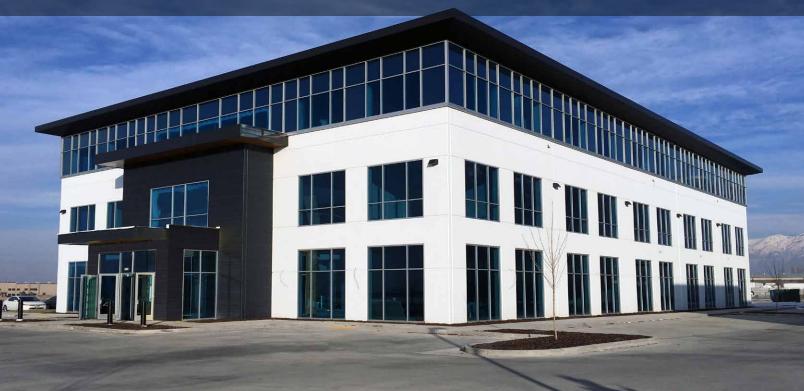

## **ZYTO BUILDING**

#### **PROPERTY INFORMATION**

- New 3 story Class A office building
- 29,943 SF available for lease 1st floor. 16,323 RSF 2nd floor. 13,620 RSF
- Compelling lease rate: \$19.75 per square foot, Full Service
- Negotiable Tenant Improvements (new 1st generation space)

- Stunning 3 story atrium lobby
- Loading dock and fulfillment area
- Building exterior signage available
- Close proximity to I-15 ideal North Utah County location
- Floor to ceiling glass high ceilings
- Ample parking