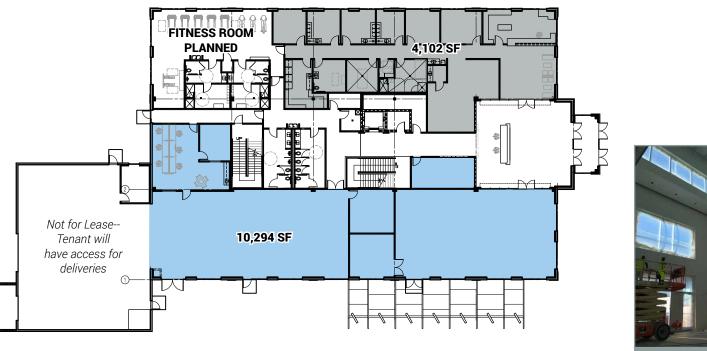

## **ZYTO BUILDING**



#### **PROPERTY INFORMATION**

- New 3 story Class A office building
- 29,943 SF available for lease 1st floor. 16,323 RSF 2nd floor. 13,620 RSF
- Compelling lease rate: \$19.75 per square foot, Full Service
- Negotiable Tenant Improvements (new 1st generation space)

- Stunning 3 story atrium lobby
- Loading dock and fulfillment area
- Building exterior signage available
- Close proximity to I-15 ideal North Utah County location
- Floor to ceiling glass high ceilings
- Ample parking



brandon.fugal@cbcadvisors.com



patrick.lucero@cbcadvisors.com



artie.lucero@cbcadvisors.com

www.cbcadvisors.com





















### **FIRST FLOOR**





#### **SECOND FLOOR**



**Brandon Fugal** 801.947.8300

brandon.fugal@cbcadvisors.com

Patrick Lucero, CCIM

801.947.8360 patrick.lucero@cbcadvisors.com

Artie Lucero

801.947.8361 artie.lucero@cbcadvisors.com

www.cbcadvisors.com

















# OFFICE LEASE









Brandon Fugal
801.947.8300
brandon.fugal@cbcadvisors.com

Patrick Lucero, CCIM 801.947.8360 patrick.lucero@cbcadvisors.com

Artie Lucero
801.947.8361
artie.lucero@cbcadvisors.com

www.cbcadvisors.com













CBC ADVISORS 6550 S MILLROCK DR, STE 200 SALT LAKE CITY, UTAH 84121 (P) 801.947.8300