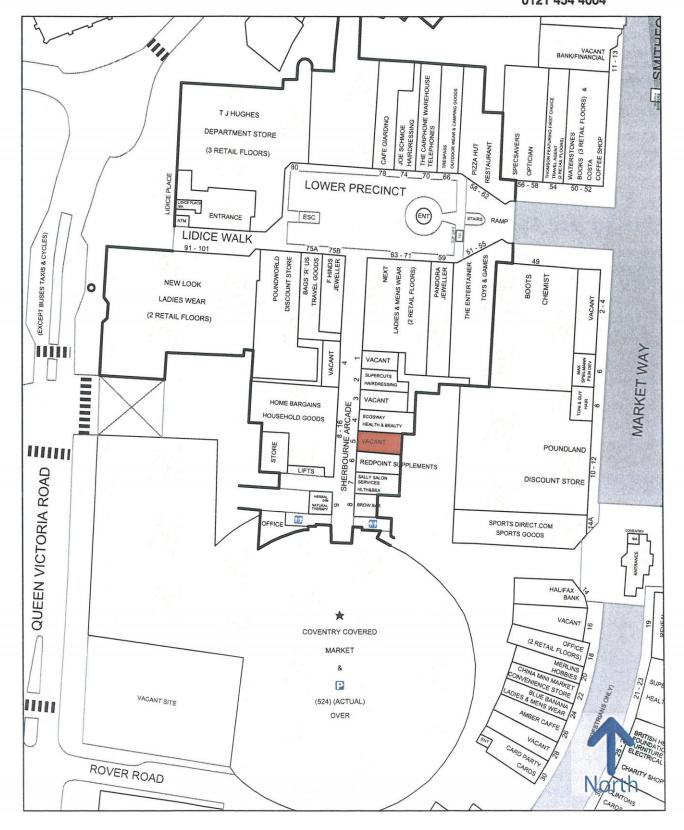

#### LOCATION

The premises sit on the lower level of the shopping centre within the popular Sherbourne Arcade one of the main thoroughfares to one of the UK's leading indoor markets.

Occupiers in Sherbourne Arcade include **Home Bargains, Supercuts** and **Sally Hair.** 

Other occupiers in the scheme include; Next, H&M, New Look, Pandora, Schuh, F Hinds, Clarks and Quiz.