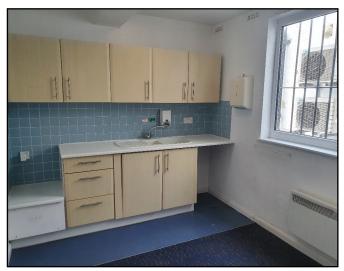

# **ACCOMMODATION**

The property comprises a three storey shop unit with the following approximate areas and dimensions:-

| Internal Width        | 5.2 m       | 17′0″       |
|-----------------------|-------------|-------------|
| Shop Depth            | 21.64 m     | 71′0″       |
| Ground Floor Sales    | 109.68 sq m | 1,180 sq ft |
| First Floor Ancillary | 43.22 sq m  | 466 sq ft   |
| Second Floor Storage  | 21.93 sq m  | 236 sq ft   |

#### **PHOTOGRAPHS AND PLANS**

Any photographs and plans attached to these particulars were correct at the time of production and are for reference, rather than fact.