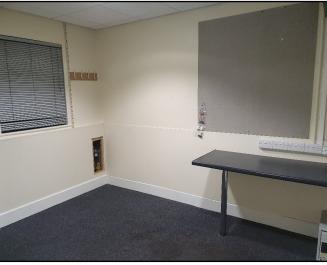

# **ACCOMMODATION**

The property comprises a three storey shop unit with the following approximate areas and dimensions:-

| Internal Width        | 5.2 m       | 17′0″       |
|-----------------------|-------------|-------------|
| Shop Depth            | 21.64 m     | 71′0″       |
| Ground Floor Sales    | 109.68 sq m | 1,180 sq ft |
| First Floor Ancillary | 43.22 sq m  | 466 sq ft   |
| Second Floor Storage  | 21.93 sq m  | 236 sq ft   |

#### **PHOTOGRAPHS AND PLANS**

Any photographs and plans attached to these particulars were correct at the time of production and are for reference, rather than fact.