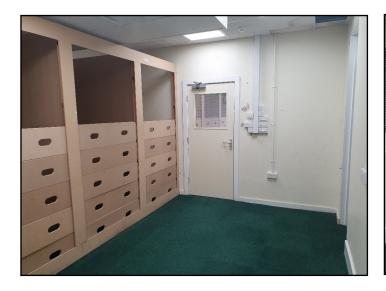

# **ACCOMMODATION**

The property comprises a three storey shop unit with the following approximate areas and dimensions:-

| Internal Width        | 5.2 m       | 17′0″       |
|-----------------------|-------------|-------------|
| Shop Depth            | 21.64 m     | 71′0″       |
| Ground Floor Sales    | 109.68 sq m | 1,180 sq ft |
| First Floor Ancillary | 43.22 sq m  | 466 sq ft   |
| Second Floor Storage  | 21.93 sq m  | 236 sq ft   |

#### **PHOTOGRAPHS AND PLANS**

Any photographs and plans attached to these particulars were correct at the time of production and are for reference, rather than fact.