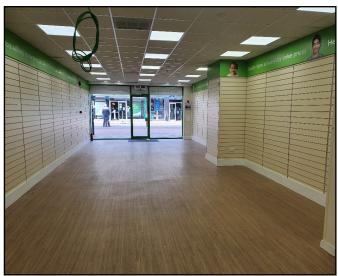

# **ACCOMMODATION**

The property comprises a three storey shop unit with the following approximate areas and dimensions:-

| Internal Width        | 5.2 m       | 17′0″       |
|-----------------------|-------------|-------------|
| Shop Depth            | 21.64 m     | 71′0″       |
| Ground Floor Sales    | 109.68 sq m | 1,180 sq ft |
| First Floor Ancillary | 43.22 sq m  | 466 sq ft   |
| Second Floor Storage  | 21.93 sq m  | 236 sq ft   |

#### **PHOTOGRAPHS AND PLANS**

Any photographs and plans attached to these particulars were correct at the time of production and are for reference, rather than fact.