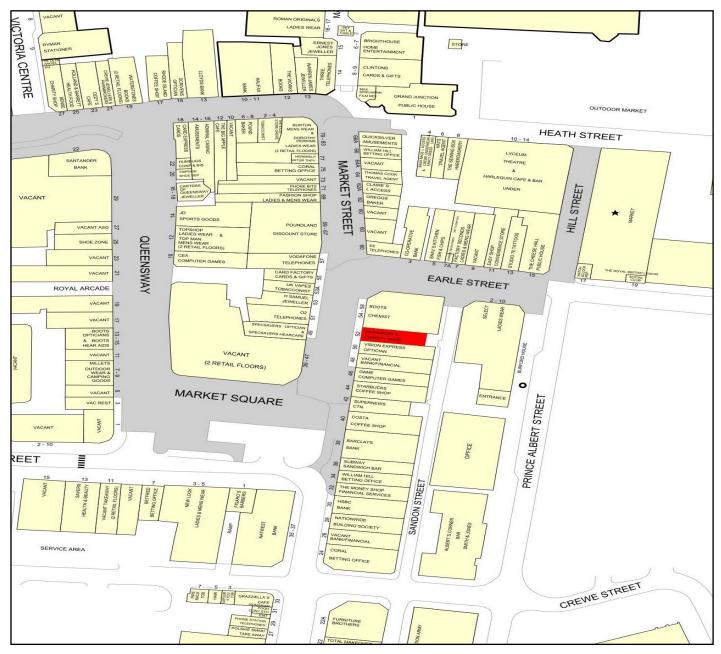

# **LOCATION**

Crewe is the home of many major national businesses including Bentley Motors, Mornflake, Rymans Stationary, Lifestyle Group and AOL.

The property is located in the centre of Crewe on Market Street adjacent to Boots and Vision Express with Costa Coffee and Starbucks in close proximity. The entrance to The Market Shopping Centre is within 100 metres.