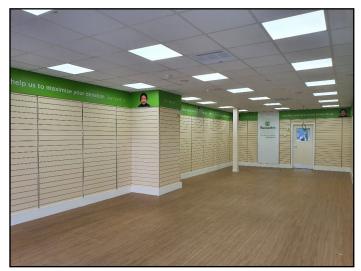

# **ACCOMMODATION**

The property comprises a three storey shop unit with the following approximate areas and dimensions:-

| Internal Width        | 5.2 m       | 17′0″       |
|-----------------------|-------------|-------------|
| Shop Depth            | 21.64 m     | 71′0″       |
| Ground Floor Sales    | 109.68 sq m | 1,180 sq ft |
| First Floor Ancillary | 43.22 sq m  | 466 sq ft   |
| Second Floor Storage  | 21.93 sq m  | 236 sq ft   |

#### **PHOTOGRAPHS AND PLANS**

Any photographs and plans attached to these particulars were correct at the time of production and are for reference, rather than fact.