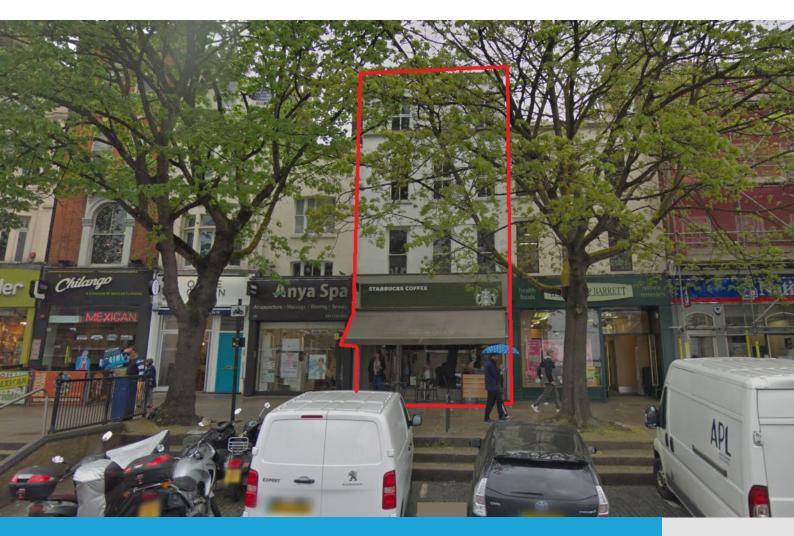

## Prime Upper Street, Islington Entire Building Available

Prime Upper Street, Islington

Entire Building Available
30 Upper Street, Islington N1 0PN

Approx. 2,813 sq ft

### Location

The premises are situated in a highly desirable location along the raised pavement of Upper Street, midway between Angel Underground Station and The Business Design Centre.

Occupiers in the immedaite vicinity include Holland & Barrett, Nationwide, David Clulow, Cancer Research, Chilango, Scribbler, Lloyds Bank, Joy, and Vision Express, with The Angel Centre located a one-minute walk away.