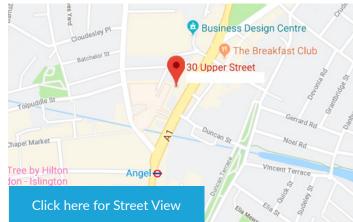

### Location

The premises are situated in a highly desirable location along the raised pavement of Upper Street, midway between Angel Underground Station and The Business Design Centre.

Occupiers in the immedaite vicinity include Holland & Barrett, Nationwide, David Clulow, Cancer Research, Chilango, Scribbler, Lloyds Bank, Joy, and Vision Express, with The Angel Centre located a one-minute walk away.

**Nearby** 