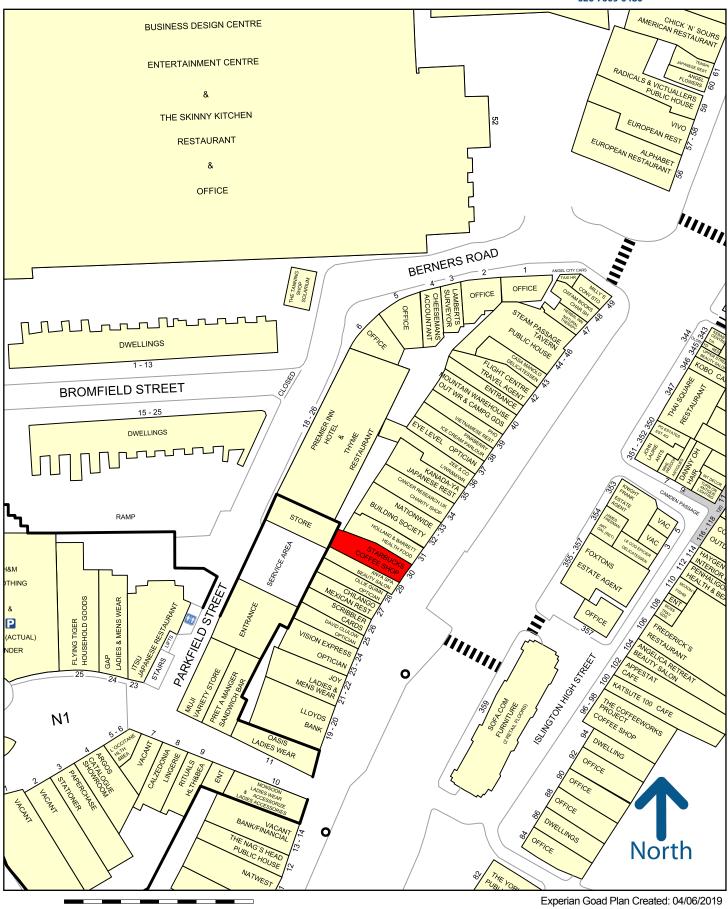

### Location

The premises are situated in a highly desirable location along the raised pavement of Upper Street, midway between Angel Underground Station and The Business Design Centre.

Occupiers in the immedaite vicinity include Holland & Barrett, Nationwide, David Clulow, Cancer Research, Chilango, Scribbler, Lloyds Bank, Joy, and Vision Express, with The Angel Centre located a one-minute walk away.

**Nearby** 