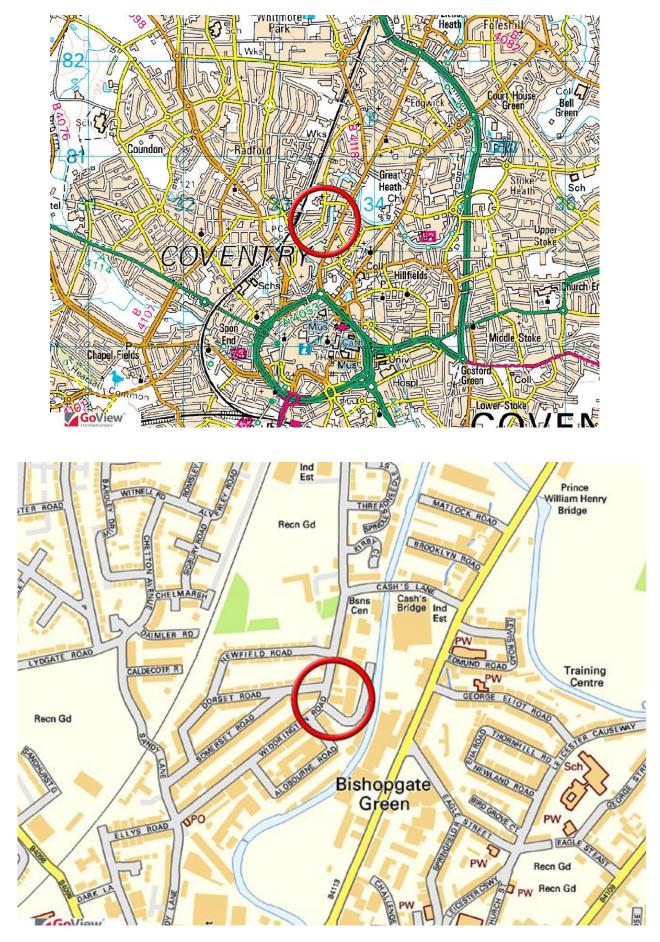

## Location

Bishopsgate Business Centre is off Widdrington Road, which links to the A444 Foleshill Road, providing direct access to the M6 Motorway and Coventry City Centre (1 mile). Junction 3 M6 Motorway is approximately 3 miles to the north.