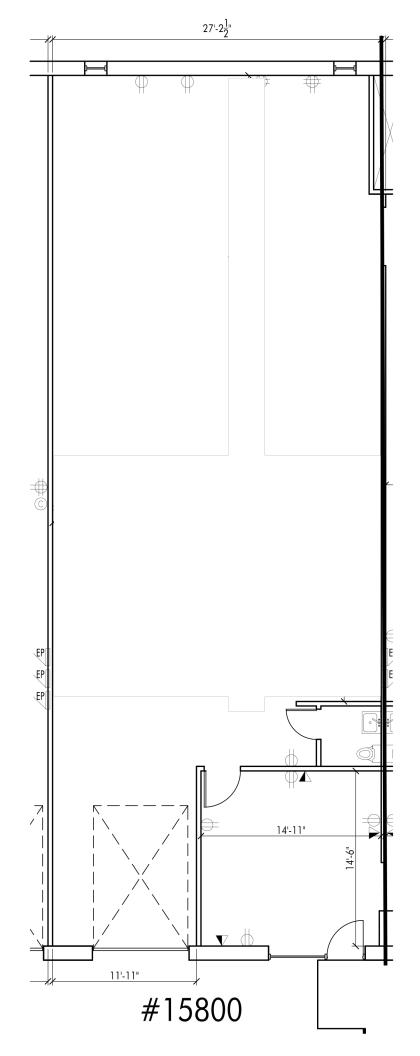

## Space Available:

| Unit:         |
|---------------|
| Size:         |
| Clear height: |
| Loading:      |
| Rate:         |
| NNN's:        |
| Available:    |
|               |

15800 1,991sf 14ft Dock High \$10.50-\$11.00/sf NNN \$3.39/sf May 2019