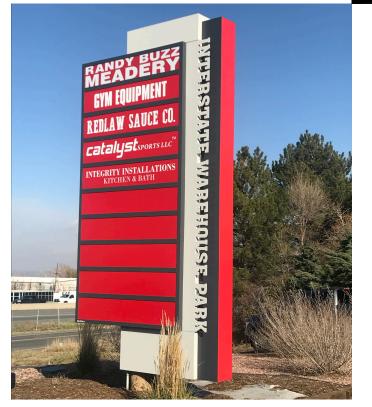

## **Property Highlights:**

| Building Size: | 84,622sf              |
|----------------|-----------------------|
| Zoning:        | I-3                   |
| Power:         | 220   3 Phase         |
| Parking:       | Adequate              |
| HVAC:          | Office area           |
| County:        | Jefferson             |
| Signage:       | Backlit Monument Sign |
|                |                       |