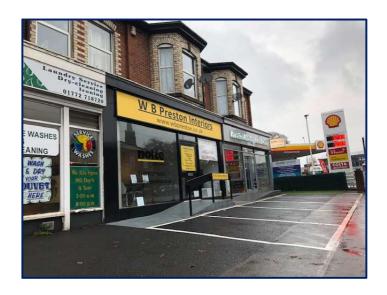

## SHOP TO LET 165 Garstang Road **Fulwood PRESTON** PR2 3BH

Ground Floor 1,000 sq ft (93 sq m)

#### LOCATION

The premises occupy a prominent position on Garstang Road (A6) in the affluent suburb of Fulwood, close to the junction of Lytham Road/Watling Street Road.

### **PARKING**

Forecourt parking available.