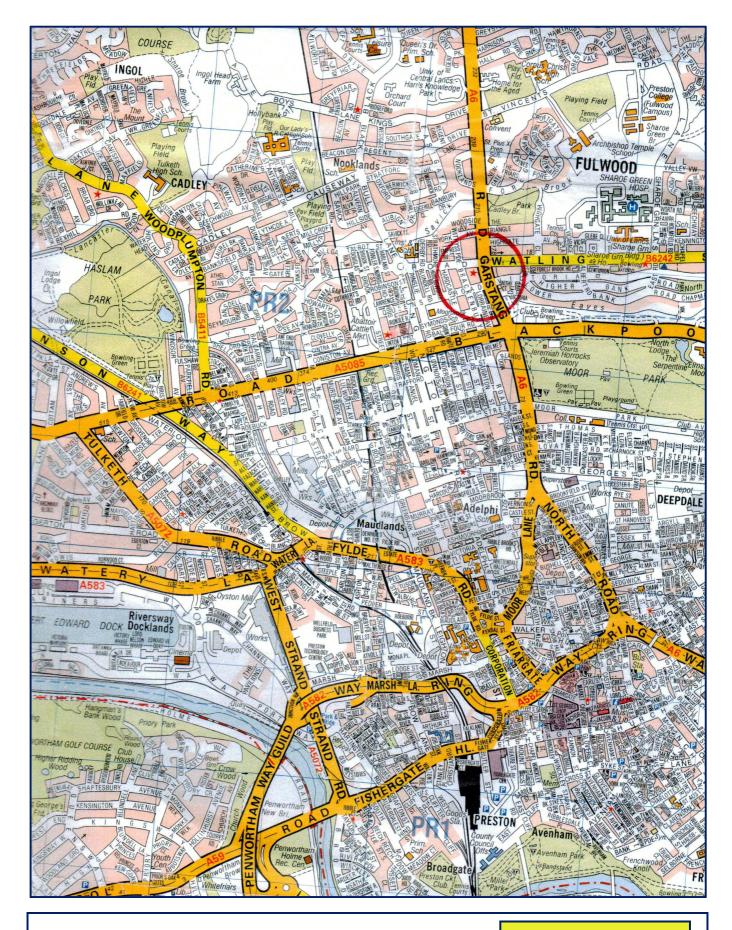

#### LOCATION

The premises occupy a prominent position on Garstang Road (A6) in the affluent suburb of Fulwood, close to the junction of Lytham Road/Watling Street Road.

Not to Scale

**Chartered Surveyors** 

Fifteen Cross Street Preston PR1 3LT

01772 556666