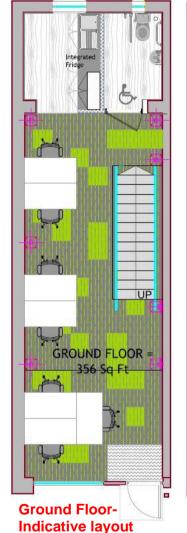

#### **Accommodation**

Briefly, each unit comprises the following:

| Total        | 60.94 | 656   |
|--------------|-------|-------|
| Mezzanine    | 20.90 | 225   |
| Kitchen      | 6.97  | 75    |
| Ground Floor | 33.07 | 356   |
|              | sq m  | sq ft |

### Viewing

By appointment with the sole agents.

All enquiries/ viewing requests to:

Craig Straw 07967 680964 cstraw@innes-england.com

Laura Jardine 07738 219899 Ijardine@innes-england.com

**Indicative layout** 