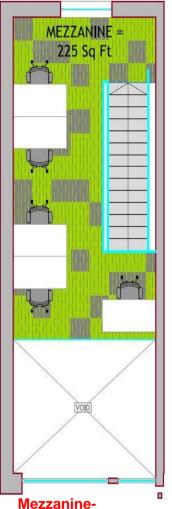

#### **Accommodation**

Briefly, each unit comprises the following:

| Total        | 60.94 | 656   |
|--------------|-------|-------|
| Mezzanine    | 20.90 | 225   |
| Kitchen      | 6.97  | 75    |
| Ground Floor | 33.07 | 356   |
|              | sq m  | sq ft |

### Viewing

By appointment with the sole agents.

All enquiries/ viewing requests to:

Craig Straw 07967 680964 cstraw@innes-england.com

Laura Jardine 07738 219899 Ijardine@innes-england.com

**Indicative layout** 