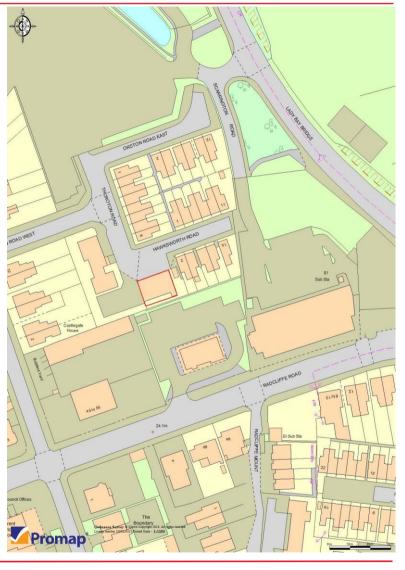

Trent Studios
Hawksworth Road
West Bridgford
Nottingham NG2 5FT

#### Location

Trent Studios is situated in West Bridgford, a popular suburb of Nottingham just two miles south of the City Centre. The units are located on Hawksworth Road in walking distance of the world renowned Nottinghamshire County Cricket Club and the centre of West Bridgford, providing ready access to retail and leisure amenities including the award winning Larwood & Voce pub restaurant on Fox Road.