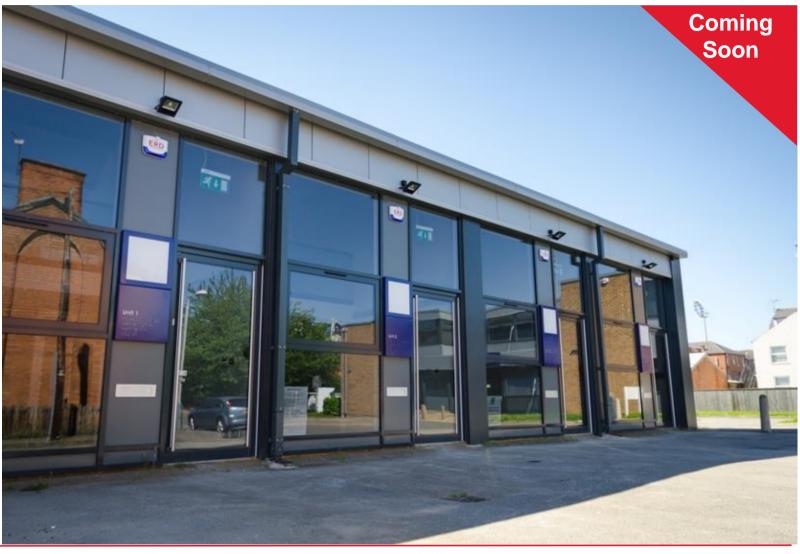

Trent Studios
Hawksworth Road
West Bridgford
Nottingham NG2 5FT

# TO LET

- New Grade A self-contained offices
- 4 individual units each comprising 656 sq ft (60.94 sq m)
- On site car parking included
- Shared meeting room facilities and super-fast broadband available
- Sought after location of West Bridgford with excellent transport links
- Due for completion in August 2016

## **Description**

The development comprises 4 new selfcontained office units arranged in a terrace benefiting from double glazing throughout.

Internally, each unit will provide a Grade A specification to include: