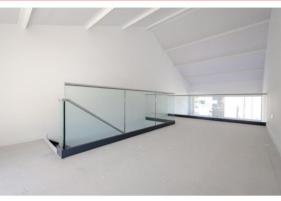

- Suspended ceilings in part with LED lighting throughout
- Carpet covered floors with perimeter trunking
- Plaster painted walls
- Impressive glass balustrades surmounting the staircase and mezzanine
- New heating & cooling system throughout
- Office workstations/desks
- Fitted kitchen including integrated fridge and free standing microwave
- Accessible w.c.

Internal specification- open plan mezzanine area

Each unit benefits from a fully fitted kitchen with integrated fridge

All enquiries/ viewing requests to:

Craig Straw 07967 680964 cstraw@innes-england.com