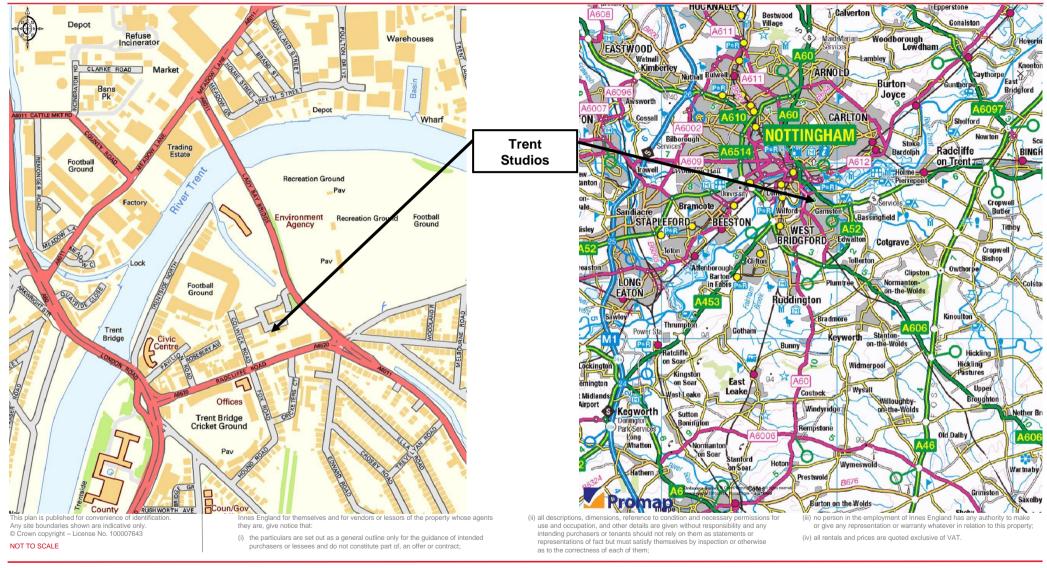

#### Location

Trent Studios is situated in West Bridgford, a popular suburb of Nottingham just two miles south of the City Centre. The units are located on Hawksworth Road in walking distance of the world renowned Nottinghamshire County Cricket Club and the centre of West Bridgford, providing ready access to retail and leisure amenities including the award winning Larwood & Voce pub restaurant on Fox Road.

Occupiers nearby include Nottinghamshire County Council and the RSPCA.

Excellent road links serve the property with rapid access to the City Centre, whilst the A52 provides access to the recently dualled A46 to the east, and the A453 to the west which in turn provides access to Junctions 25 and 24 of the M1 Motorway circa 9 miles west.

Excellent public transport links also serve the property with regular bus services running along Radcliffe Road serving the City Centre and surrounding conurbations.