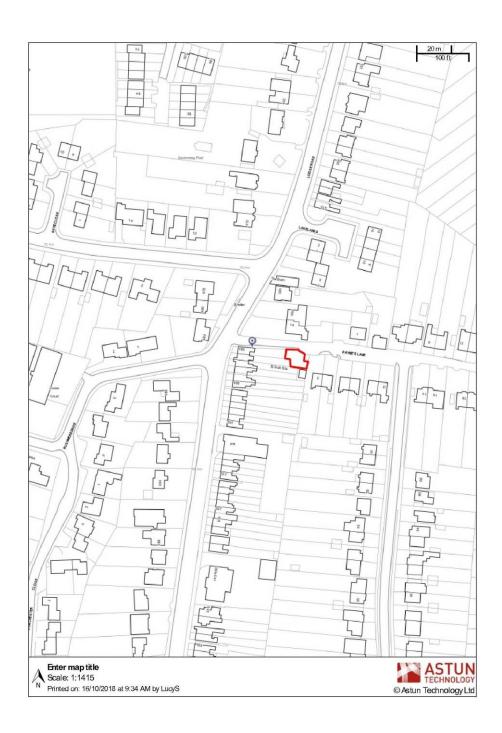

# LOCATION:

The site is situated just off the Loose Road in Paynes Lane, Loose.

### **DESCRIPTION:**

The site is accessed from Paynes Lane just off the Loose Road and comprises an open store/parking area with a lock up garage that will be let separately.