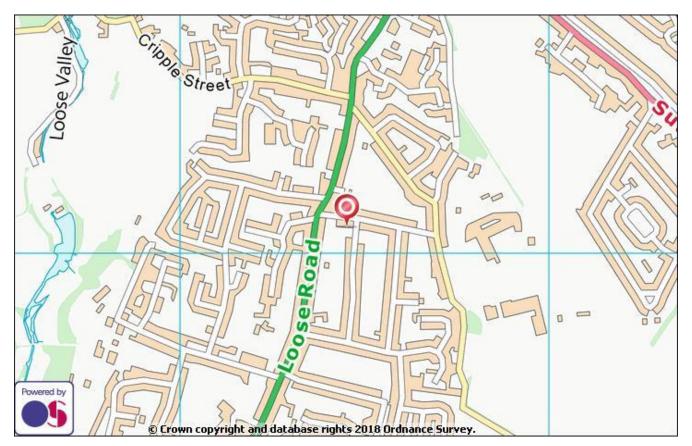

# LOCATION:

The site is situated just off the Loose Road in Paynes Lane, Loose.