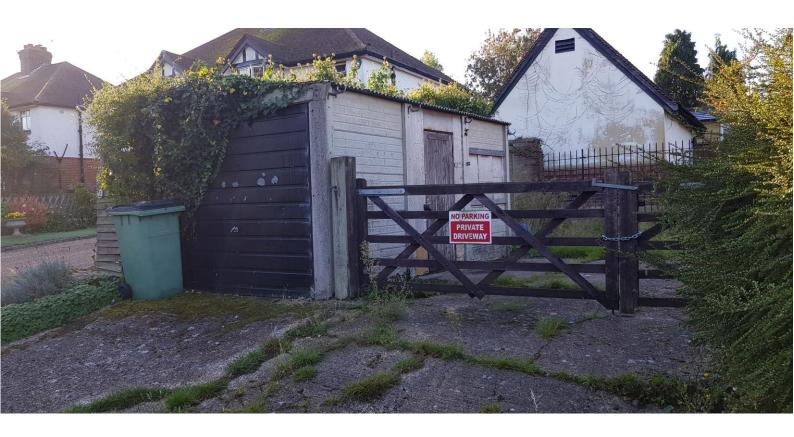

OPEN STORE/PARKING AREA WITH LOCK-UP GARAGE (CAN BE LET SEPARATELY)

1,100 sq ft (102.19 sq m)

LEASEHOLD

REAR OF 485, LOOSE ROAD, LOOSE, MAIDSTONE, KENT ME15 9QT

www.harrisons.property PROPERTY CONSULTANTS A ESTATE AGENTS A VALUERS

### **DESCRIPTION:**

The site is accessed from Paynes Lane just off the Loose Road and comprises an open store/parking area with a lock up garage that will be let separately.