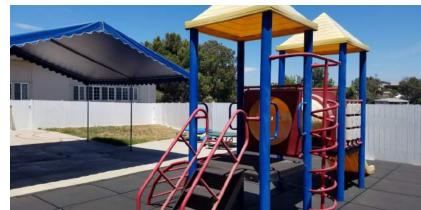

#### THE PROPERTY **FEATURES**

| ADDRESS                    | 1957 Coolidge Street<br>San Diego, CA 92111                          |
|----------------------------|----------------------------------------------------------------------|
| RECENT PAST USE            | School                                                               |
| BUILDING SIZE              | ± 7,863 Sq. Ft <b>Building 1</b><br>± 4,856 Sq. Ft <b>Building 2</b> |
|                            | ± 12,719 Sq. Ft TOTAL                                                |
|                            |                                                                      |
| OUTSIDE STORAGE            | ± 900 Sq. Ft. (Not Included in Total Sq                              |
| OUTSIDE STORAGE<br>PARKING | ± 900 Sq. Ft. (Not Included in Total Sq<br>Plentiful Onsite          |
|                            |                                                                      |

#### highlights

- > School Buildings Can be Leased Together or Separate
- > Option to Include Surrounding Mobile Structures
- > Immediate Access to Hwy 163 with Close Proximity to I-8 & I-805
- > Surrounded by Numerous Retail Amenities, Schools, Parks & Neighborhoods
- > Walking Distance to MTS Bus Stop
- $^{\scriptscriptstyle >}$  Forced Heat, Some Split-Units with A/C