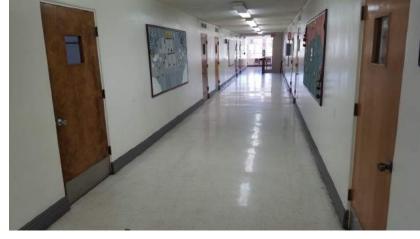

#### THE PROPERTY **FEATURES**

| ADDRESS                    | 1957 Coolidge Street<br>San Diego, CA 92111                          |
|----------------------------|----------------------------------------------------------------------|
| RECENT PAST USE            | School                                                               |
| BUILDING SIZE              | ± 7,863 Sq. Ft <b>Building 1</b><br>± 4,856 Sq. Ft <b>Building 2</b> |
|                            | ± 12,719 Sq. Ft TOTAL                                                |
|                            |                                                                      |
| OUTSIDE STORAGE            | ± 900 Sq. Ft. (Not Included in Total Sq                              |
| OUTSIDE STORAGE<br>PARKING | ± 900 Sq. Ft. (Not Included in Total Sq<br>Plentiful Onsite          |
|                            |                                                                      |

#### highlights

- > School Buildings Can be Leased Together or Separate
- > Option to Include Surrounding Mobile Structures
- > Immediate Access to Hwy 163 with Close Proximity to I-8 & I-805
- > Surrounded by Numerous Retail Amenities, Schools, Parks & Neighborhoods
- > Walking Distance to MTS Bus Stop
- $^{\scriptscriptstyle >}$  Forced Heat, Some Split-Units with A/C