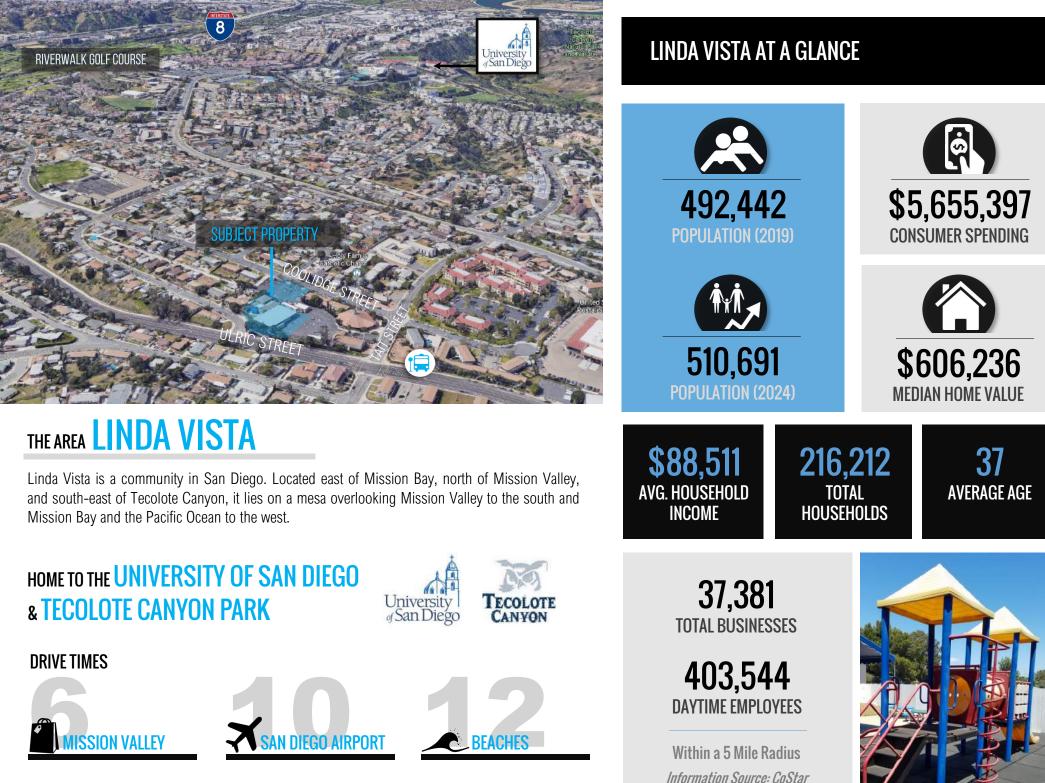

Plentiful Onsite          |
|                            |                                                                      |



#### highlights

- > School Buildings Can be Leased Together or Separate
- > Option to Include Surrounding Mobile Structures
- > Immediate Access to Hwy 163 with Close Proximity to I-8 & I-805
- > Surrounded by Numerous Retail Amenities, Schools, Parks & Neighborhoods
- > Walking Distance to MTS Bus Stop
- $^{\scriptscriptstyle >}$  Forced Heat, Some Split-Units with A/C





**\$90,604** AVG. HOUSEHOLD INCOME





3 MILE RADIUS | COSTAR

#### FLOOR PLAN BUILDING 1









FLOOR PLAN NOT FIT TO SCALE; FOR REFERENCE PURPOSES ONLY.

1957 Coolidge Street

#### FLOOR PLAN BUILDING 2















FLOOR PLAN NOT FIT TO SCALE; FOR REFERENCE PURPOSES ONLY.









1957 Coolidge Street



### FOR LEASE

2 ADJOINING EDUCATIONAL FACILITIES

OPTION TO LEASE ALL OR PART



Vince Provenzano President of Brokerage Office (619) 469-3600 Vince@PacificCoastCommercial.com Lic. 00780182 Pacific Coast Commercial 10721 Treena St., Suite 200 San Diego, CA 92131 www.PacificCoastCommercial.com Lic. 01209930

The information contained herein has been given to us by the owner of the property or other sources we deem reliable, we have no reason to doubt its accuracy, but we do not guarantee it. All information including zoning and use should be verified prior to purchase or lease.