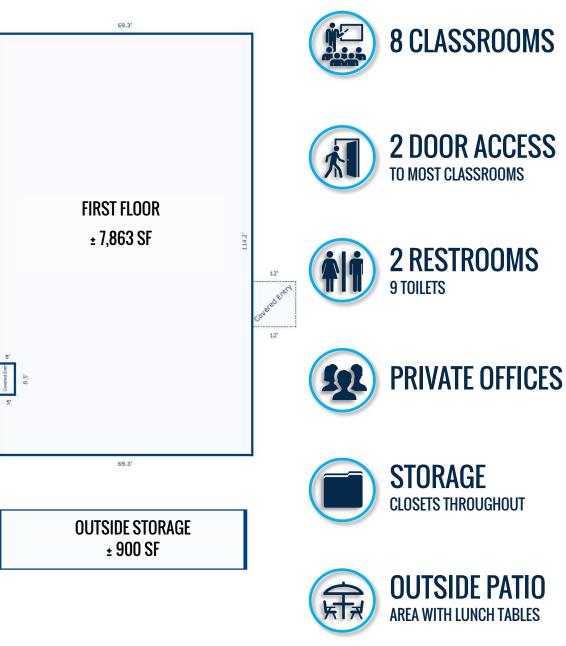

#### FLOOR PLAN BUILDING 1

FLOOR PLAN NOT FIT TO SCALE; FOR REFERENCE PURPOSES ONLY.

1957 Coolidge Street

#### THE PROPERTY **FEATURES**

| ADDRESS                    | 1957 Coolidge Street<br>San Diego, CA 92111                          |
|----------------------------|----------------------------------------------------------------------|
| RECENT PAST USE            | School                                                               |
| BUILDING SIZE              | ± 7,863 Sq. Ft <b>Building 1</b><br>± 4,856 Sq. Ft <b>Building 2</b> |
|                            | ± 12,719 Sq. Ft TOTAL                                                |
|                            |                                                                      |
| OUTSIDE STORAGE            | ± 900 Sq. Ft. (Not Included in Total Sq                              |
| OUTSIDE STORAGE<br>PARKING | ± 900 Sq. Ft. (Not Included in Total Sq<br>Plentiful Onsite          |
|                            |                                                                      |