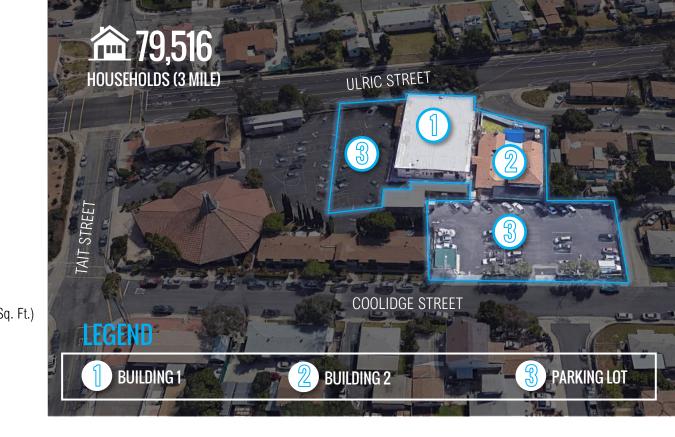

#### THE PROPERTY **FEATURES**

| ADDRESS                    | 1957 Coolidge Street<br>San Diego, CA 92111                          |
|----------------------------|----------------------------------------------------------------------|
| RECENT PAST USE            | School                                                               |
| BUILDING SIZE              | ± 7,863 Sq. Ft <b>Building 1</b><br>± 4,856 Sq. Ft <b>Building 2</b> |
|                            | ± 12,719 Sq. Ft TOTAL                                                |
|                            |                                                                      |
| OUTSIDE STORAGE            | ± 900 Sq. Ft. (Not Included in Total Sq                              |
| OUTSIDE STORAGE<br>PARKING | ± 900 Sq. Ft. (Not Included in Total Sq<br>Plentiful Onsite          |
|                            |                                                                      |

**\$90,604** AVG. HOUSEHOLD INCOME

3 MILE RADIUS | COSTAR