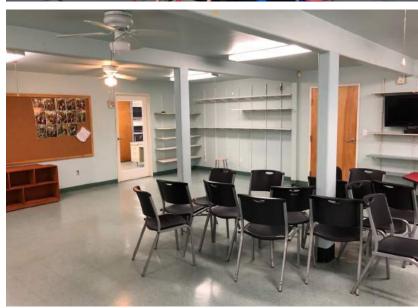

#### THE PROPERTY **FEATURES**

| ADDRESS                    | 1957 Coolidge Street<br>San Diego, CA 92111                          |
|----------------------------|----------------------------------------------------------------------|
| RECENT PAST USE            | School                                                               |
| BUILDING SIZE              | ± 7,863 Sq. Ft <b>Building 1</b><br>± 4,856 Sq. Ft <b>Building 2</b> |
|                            | ± 12,719 Sq. Ft TOTAL                                                |
|                            |                                                                      |
| OUTSIDE STORAGE            | ± 900 Sq. Ft. (Not Included in Total Sq                              |
| OUTSIDE STORAGE<br>PARKING | ± 900 Sq. Ft. (Not Included in Total Sq<br>Plentiful Onsite          |
|                            |                                                                      |

#### highlights

- > School Buildings Can be Leased Together or Separate
- > Option to Include Surrounding Mobile Structures
- > Immediate Access to Hwy 163 with Close Proximity to I-8 & I-805
- > Surrounded by Numerous Retail Amenities, Schools, Parks & Neighborhoods
- > Walking Distance to MTS Bus Stop
- $^{\scriptscriptstyle >}$  Forced Heat, Some Split-Units with A/C