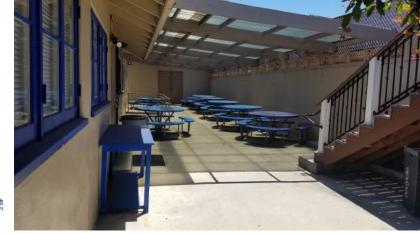

#### THE PROPERTY **FEATURES**

| ADDRESS                    | 1957 Coolidge Street<br>San Diego, CA 92111                          |
|----------------------------|----------------------------------------------------------------------|
| RECENT PAST USE            | School                                                               |
| BUILDING SIZE              | ± 7,863 Sq. Ft <b>Building 1</b><br>± 4,856 Sq. Ft <b>Building 2</b> |
|                            | ± 12,719 Sq. Ft TOTAL                                                |
|                            |                                                                      |
| OUTSIDE STORAGE            | ± 900 Sq. Ft. (Not Included in Total Sq                              |
| OUTSIDE STORAGE<br>PARKING | ± 900 Sq. Ft. (Not Included in Total Sq<br>Plentiful Onsite          |
|                            |                                                                      |

#### highlights

- > School Buildings Can be Leased Together or Separate
- > Option to Include Surrounding Mobile Structures
- > Immediate Access to Hwy 163 with Close Proximity to I-8 & I-805
- > Surrounded by Numerous Retail Amenities, Schools, Parks & Neighborhoods
- > Walking Distance to MTS Bus Stop
- $^{\scriptscriptstyle >}$  Forced Heat, Some Split-Units with A/C