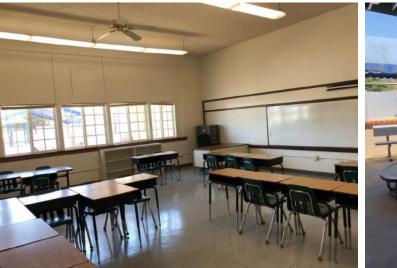

#### THE PROPERTY **FEATURES**

| ADDRESS                    | 1957 Coolidge Street<br>San Diego, CA 92111                          |
|----------------------------|----------------------------------------------------------------------|
| RECENT PAST USE            | School                                                               |
| BUILDING SIZE              | ± 7,863 Sq. Ft <b>Building 1</b><br>± 4,856 Sq. Ft <b>Building 2</b> |
|                            | ± 12,719 Sq. Ft TOTAL                                                |
|                            |                                                                      |
| OUTSIDE STORAGE            | ± 900 Sq. Ft. (Not Included in Total Sq                              |
| OUTSIDE STORAGE<br>PARKING | ± 900 Sq. Ft. (Not Included in Total Sq<br>Plentiful Onsite          |
|                            |                                                                      |

#### highlights

- > School Buildings Can be Leased Together or Separate
- > Option to Include Surrounding Mobile Structures
- > Immediate Access to Hwy 163 with Close Proximity to I-8 & I-805
- > Surrounded by Numerous Retail Amenities, Schools, Parks & Neighborhoods
- > Walking Distance to MTS Bus Stop
- $^{\scriptscriptstyle >}$  Forced Heat, Some Split-Units with A/C