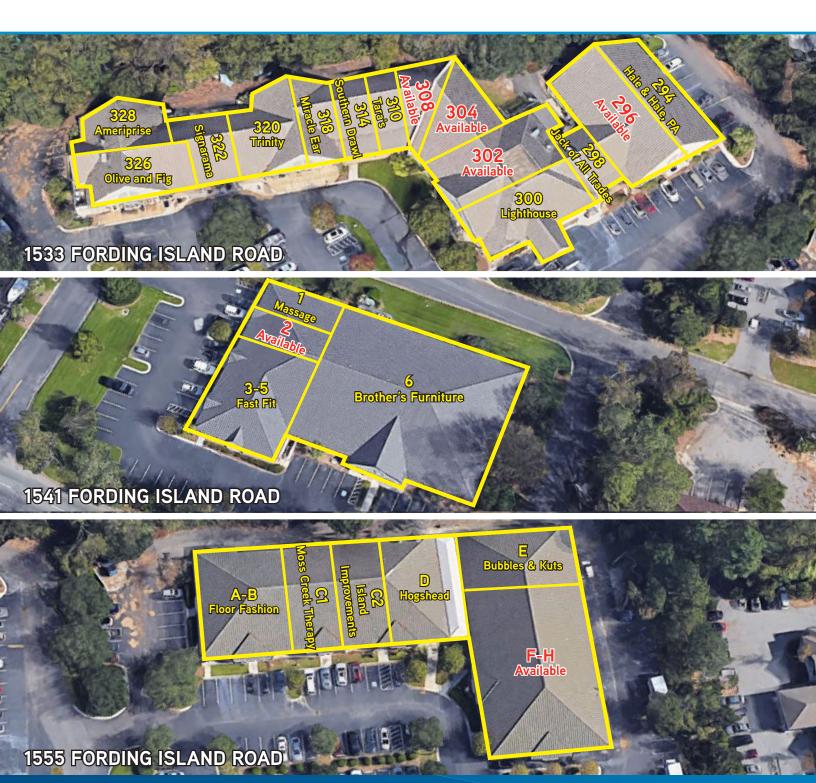

## Available Space

1533 FORDING ISLAND ROAD, SUITE 296 > ±2,000 SF

1533 FORDING ISLAND ROAD, SUITE 302 > ±3,600 SF \*Fully built out restaurant\*

1533 FORDING ISLAND ROAD, SUITE 304 > ±2,100 SF

1533 FORDING ISLAND ROAD, SUITE 308 > ±1,000 SF

1541 FORDING ISLAND ROAD, SUITE 2 > ±1,200 SF \*Available October 1st\*

1555 FORDING ISLAND ROAD, SUITE F-H > ±7,920 SF