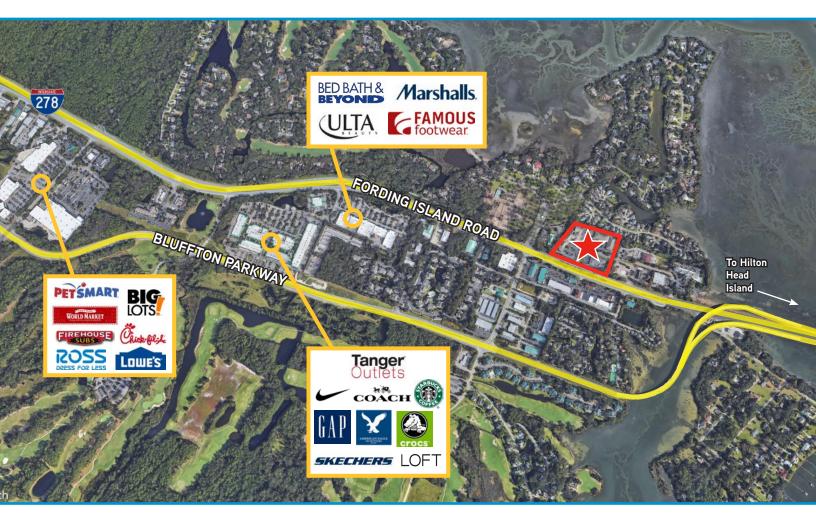

### Location

| TANGER OUTLETS >        | ±1 mile   |
|-------------------------|-----------|
| HILTON HEAD IS. >       | ±4 miles  |
| HILTON HEAD IS. BEACH > | ±8 miles  |
| INTERSTATE-95 >         | ±23 miles |
| SAVANNAH, GA >          | ±27 miles |
| SAVANNAH/HHI AIRPORT >  | ±36 miles |