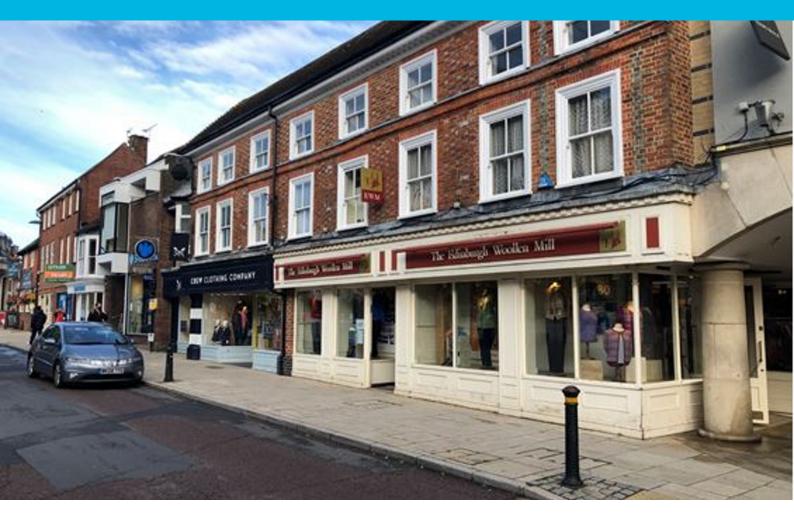

#### **DESCRIPTION**

Rams Walk is an attractive pedestrianised arcade in the heart of Petersfield town centre offering a variety of retailers and occupiers. It is anchored by Waitrose with Mint Velvet, Crew Clothing, Moshulu Shoes, Cook and Costa amongst other retailers.

Rams Walk links to the immediate High Street, The Square, Central car park which accommodates 483 car spaces providing easy access for shoppers.

Further local parking at Festival Hall, Swan Street and Castle Yard provides a further 400 spaces.