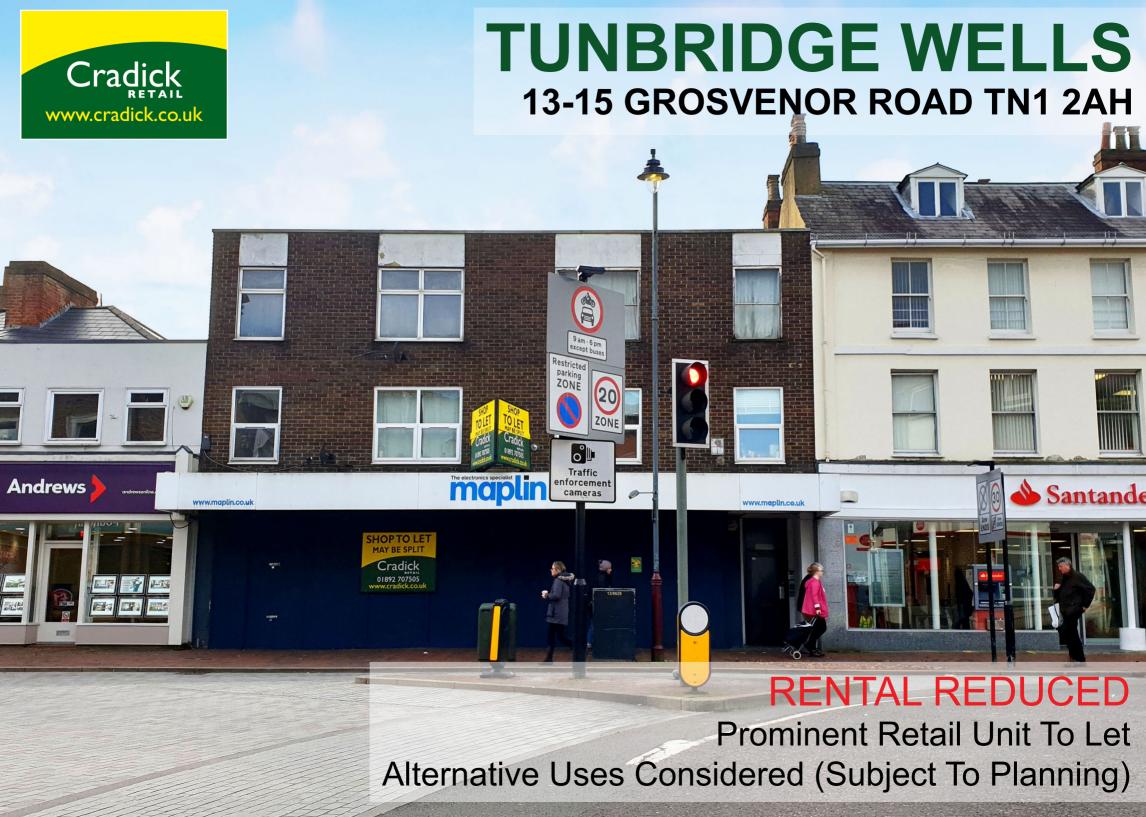

# LOCATION

Royal Tunbridge Wells is a popular and affluent town in west Kent, situated approximately 30 miles north of Brighton and approximately 40 miles south of London.

The subject property occupies a highly visible position on Grosvenor Road, which is the main bus thoroughfare through the town centre. Pedestrianised Calverley Road and **The Royal Victoria Place Shopping Centre** are a minute's walk away, together with the town's main shoppers' car parks.

The property is immediately adjacent to **Santander** and other occupiers in the nearby vicinity include **Poundland**, **Tesco Metro**, **Post Office**, **Costa Coffee** and **Fenwick Department Store**, to name but a few.