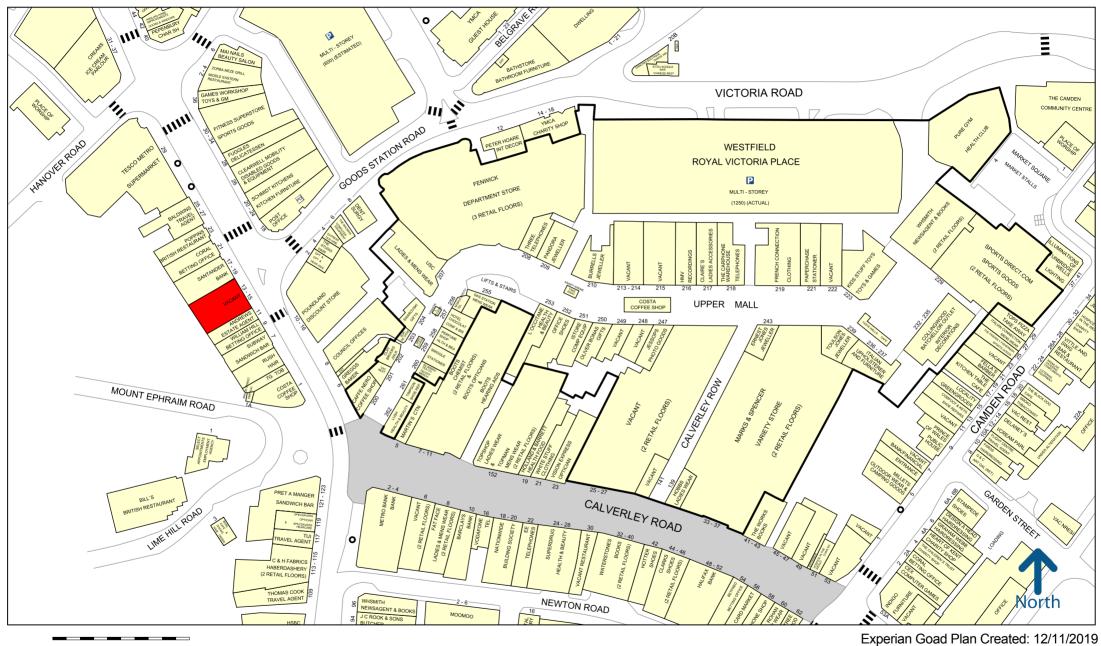

# LOCATION

Royal Tunbridge Wells is a popular and affluent town in west Kent, situated approximately 30 miles north of Brighton and approximately 40 miles south of London.

The subject property occupies a highly visible position on Grosvenor Road, which is the main bus thoroughfare through the town centre. Pedestrianised Calverley Road and **The Royal Victoria Place Shopping Centre** are a minute's walk away, together with the town's main shoppers' car parks.

The property is immediately adjacent to **Santander** and other occupiers in the nearby vicinity include **Poundland**, **Tesco Metro**, **Post Office**, **Costa Coffee** and **Fenwick Department Store**, to name but a few.