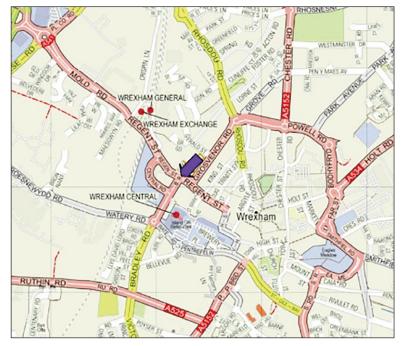

#### **Situation:**

Regent House is situated in a prominent position overlooking Regent Street, immediately to the north west of Wrexham town centre. Wrexham University, the bus station and railway station both lie within a short walk of the property and the A483 dual carriageway is approximately half a mile to the north west.