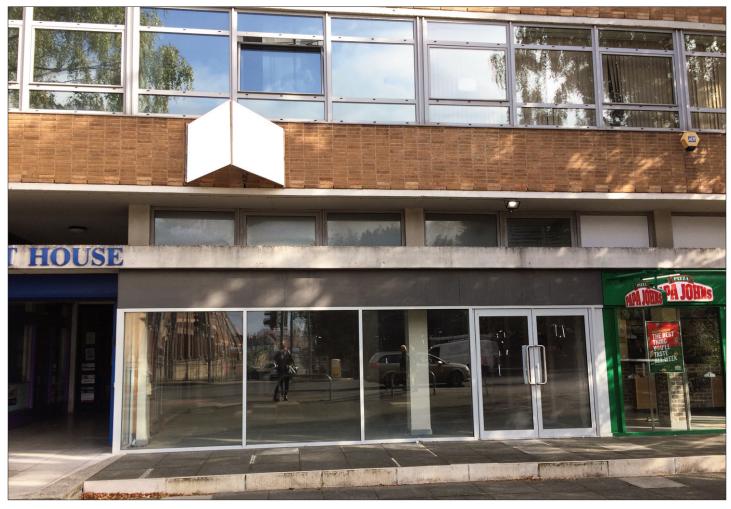

# Unit 1B, Regent House, Regent Street, Wrexham LL11 1PR

# Prominent Retail Unit Within Wrexham Town Centre

Totalling 85.98 m<sup>2</sup> (925 sqft)

### **Description:**

The Unit comprises a ground floor retail unit with planning granted for A3 (restaurant/coffee shop) within a mixed use building in a prominent position fronting Regent Street.

The retail unit comprises ground floor sales: