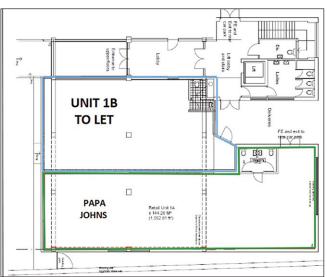

### **Description:**

The Unit comprises a ground floor retail unit with planning granted for A3 (restaurant/coffee shop) within a mixed use building in a prominent position fronting Regent Street.

The retail unit comprises ground floor sales:

#### **Accommodation:**

| Total:         | 85.98 m <sup>2</sup> | (925 ft <sup>2</sup> ) |
|----------------|----------------------|------------------------|
| Internal depth | 12.50 m <sup>2</sup> | (41 ft <sup>2</sup> )  |
| Internal width | $7 \text{ m}^2$      | $(23 \text{ ft}^2)$    |