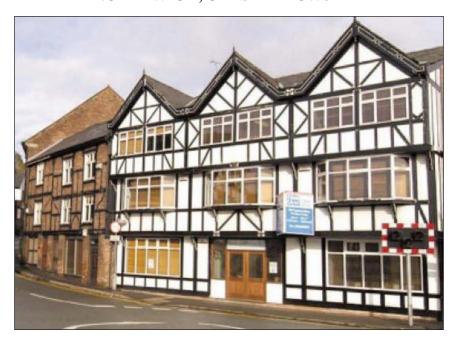

## DEVELOPMENT OPPORTUNITY FOR SALE

**Situation** The property is a 3 storey "black and white" former office building

and Description: (edged blue on plan overleaf) now derelict but located close to Town Bridge at the junction of Winnington Street and Castle Street and close to the River Weaver. The building adjoins other derelict properties and forms part of a

large site in several ownerships extending to about 2.45 acres (0.99 hectares). The building itself extends to 5,600 sf (520 sq m) on a site 0.04 acres (0.01

hectares).

**Services:** All mains services are connected including gas.