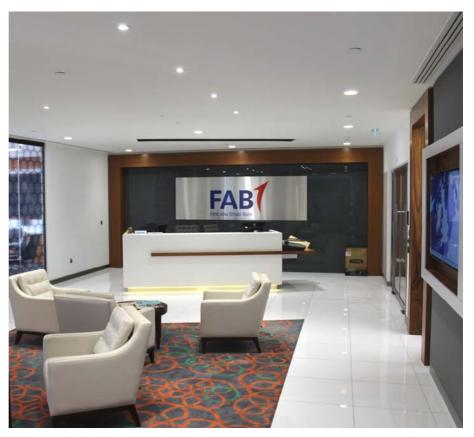

## **Highlights**

- Grade A iconic building
- Fully fitted out
- Air conditioning
- 140mm raised floors
- Suspended ceilings
- 2.75m floor to ceiling height
- Dual power supplies
- Double height reception
- 32 x person passenger lifts
- 3 goods lifts
- Excellent transport links
- 24 hour access and security
- Restaurant and Bar (Ground and 31st floor)
- No VAT on rent

## Description

One Canada Square is a land mark office tower building with exceptional views of London. The property benefits from an impressive double height reception, dual power supplies and excellent amenities. In addition, the bar and restaurant on the 31st floor provides private events space to accommodate approximately 100 guests. The part 28th floor has an impressive fit out comprising a large boardroom, 7 meeting rooms and an abundance of break out space. The open plan floor area currently has 80 desk positions.