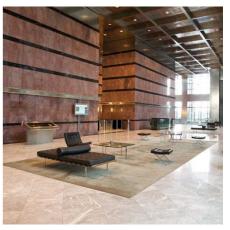

## **Highlights**

- Grade A iconic building
- Fully fitted out
- Air conditioning
- 140mm raised floors
- Suspended ceilings
- 2.75m floor to ceiling height
- Dual power supplies
- Double height reception
- 32 x person passenger lifts
- 3 goods lifts
- Excellent transport links
- 24 hour access and security
- Restaurant and Bar (Ground and 31st floor)
- No VAT on rent

## Description

One Canada Square is a land mark office tower building with exceptional views of London. The property benefits from an impressive double height reception, dual power supplies and excellent amenities. In addition, the bar and restaurant on the 31st floor provides private events space to accommodate approximately 100 guests. The part 28th floor has an impressive fit out comprising a large boardroom, 7 meeting rooms and an abundance of break out space. The open plan floor area currently has 80 desk positions.